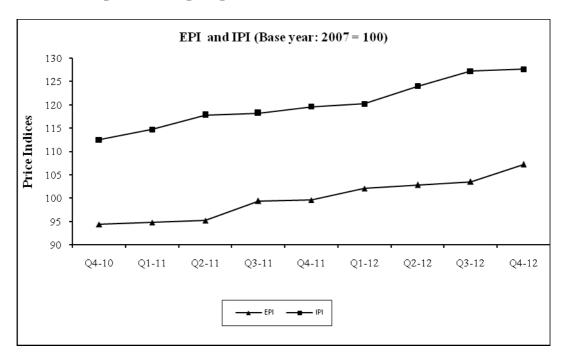

Chart 1: Export and Import price indices, 4<sup>th</sup> Quarter 2010 – 4<sup>th</sup> Quarter 2012

## 2. Terms of trade (base year: 2007 = 100)

The terms of trade index is the ratio of export price index to import price index. A rise in this ratio indicates that the terms of trade have moved in favour of Mauritius. During the fourth quarter of 2012, exports and imports prices increased by 3.6% and 0.4% respectively when compared to the previous quarter. Consequently, the terms of trade index rose by 2.6 points to reach 84.0 from 81.4. Compared to the corresponding period of 2011, the terms of trade rose by 0.7 points, from 83.3 to 84.0.

#### 3.2.1 Overall Index

During the fourth quarter of 2012, the EPI increased by 3.6% to reach 107.2 from 103.5 in the previous quarter. That was mainly due to increases in the prices of "Food and live animals" (+6.5%) and "Miscellaneous manufactured articles" (+2.0%).

Compared to price levels in the corresponding quarter of 2011, the index was higher by 7.7%, explained mainly by price increases in "Food and live animals" (+14.9%) and "Miscellaneous manufactured articles" (+3.9%).

## 4.2.1 Overall Index

The Import Price Index (IPI) increased by 0.4% from 127.2 in the third quarter of 2012 to 127.6 in the fourth quarter of 2012. This was the effect of increases in the prices of "Food and live animals" (+2.6%), "Miscellaneous manufactured articles" (+1.1%) and "Mineral fuels, lubricants and related materials" (+0.8%), partly offset by decreases in the prices of "Manufactured goods classified chiefly by material" (-2.2%).

Compared to the corresponding period of 2011, the index rose by 6.7%, mainly as a result of increases in the prices of "Food and live animals" (+13.0%), "Mineral fuels, lubricants and related materials" (+8.6%), "Manufactured goods classified chiefly by material" (+4.5%) and "Miscellaneous manufactured articles" (+2.8%).