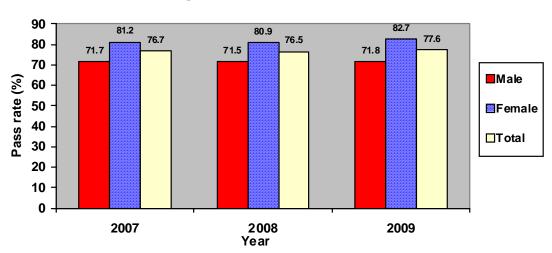

## 5.5 Cambridge School Certificate (SC)

In 2009, out of 17,496 candidates (8,136 males and 9,360 females) who took part in the Cambridge School Certificate examination, 13,585 were successful. Comparison with the 2008 results shows that the overall pass rate has improved from 76.5% to 77.6% (Table 5.19 and Figure 3).

Figure 3 - Cambridge School Certificate pass rate (school candidates only), Republic of Mauritius, 2007 - 2009