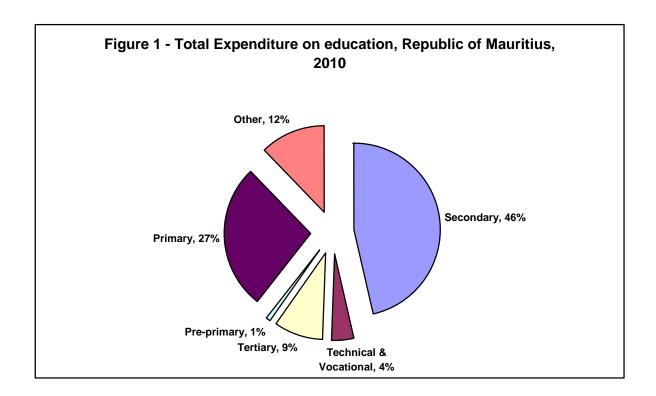

# 2. Expenditure

Total government expenditure estimates for the period 2010 is Rs 85,348 million, out of which, Rs 10,467 million (12%) has been allocated to education.

Out of the total budget on education and training for 2010, 46% is allocated to secondary education, 27% to primary education, 9% to tertiary education, 4% to technical and vocational education, 1% to pre-primary education and the remaining 12% to other expenses (Table 2.2 and Figure 1).