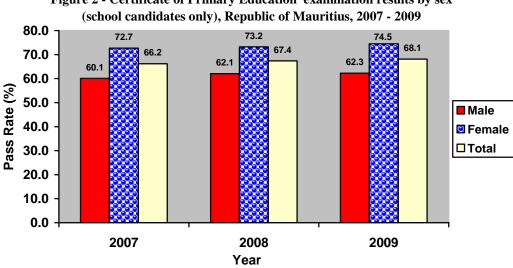

#### 4.4 Certificate of Primary Education (CPE)

In 2009, the number of candidates who took part in the CPE examination was 25,146 (22,620 school candidates and 2,526 private candidates), with an overall pass rate of 64%.

The pass rate among school candidates, comprising 11,764 boys and 10,856 girls, was 68%. The girls were more successful than the boys, with respective pass rates of 75% and 62% (Table 4.12 and Figure 2).

Figure 2 - Certificate of Primary Education examination results by sex

The overall pass rate among the 2,526 private candidates (1,518 boys and 1,008 girls) was 28%, with girls again achieving better results than boys, 33% against 24% (Table 4.12).