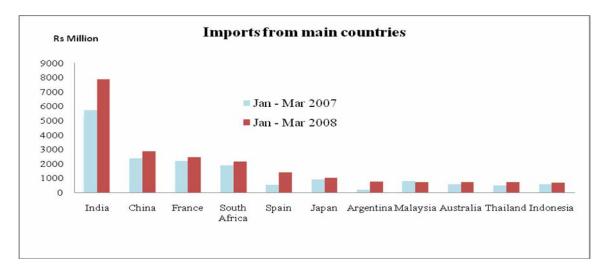

#### 3.3 Imports by country of origin (Table 13)

During the first quarter of 2008, imports from the Asian continent, our major supplier, amounted to Rs 16,146 million with a share of 52.5% of total imports.

Our imports originated mainly from the following countries: India (25.6%), China (9.3%), France (8.0%), South Africa (6.9%), Spain (4.6%), Japan (3.3%), Argentina (2.4%), Malaysia (2.4%), Australia (2.3%) and Thailand (2.3%). The high share of India in our import bill is explained by the fact that India is our main supplier of petroleum products since the last quarter of 2006.