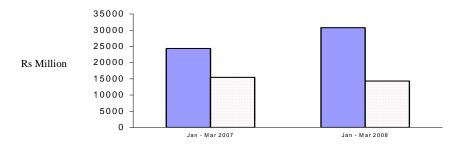

#### Total value of trade and trade balance

Total international trade for the first quarter of 2008 was valued at Rs 45,087 million, i.e 20.4% lower than the previous quarter but 13.2% higher than the corresponding quarter of 2007.

During the first quarter of 2008, total exports were valued at Rs 14,311 million against imports of Rs 30,776 million. This results in a trade deficit of Rs 16,465 million, compared to deficits of Rs 16,532 million (-0.4%) for the previous quarter and Rs 8,913 million (+84.7%) for the corresponding quarter of 2007.

Based on past trends, total exports for the year 2008 are expected to be of the order of Rs 73,000 million, against Rs 130,000 million for imports. The trade deficit would be around Rs 57,000 million.