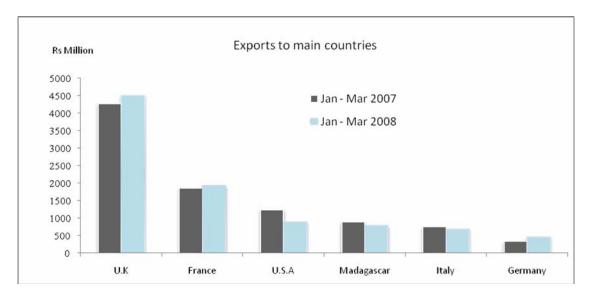

#### 2.4 Exports by Country of destination (Table 7)

Analysis by country of destination for the first quarter of 2008 shows that the European countries purchased some 71.2% of our exports for an amount of Rs 9,207 million. The United Kingdom remained our main market with Rs 4,513 million, or 34.9% of total exports. The other major destinations for our exports were France (14.9%), U.S.A (6.9%), Madagascar (6.1%), Italy (5.3%) and Germany (3.6%).

Compared to the first quarter of 2007, total exports to UK and France went up by 5.6% and 3.6% respectively. On the other hand, exports to U.S.A and Madagascar fell by 27.6% and 11.2% respectively. A significant drop of 64.2% is recorded in total exports to the United Arab Emirates as a consequence of the decrease in re-exports of cellular phones to this country. Further details are given in Table 6.