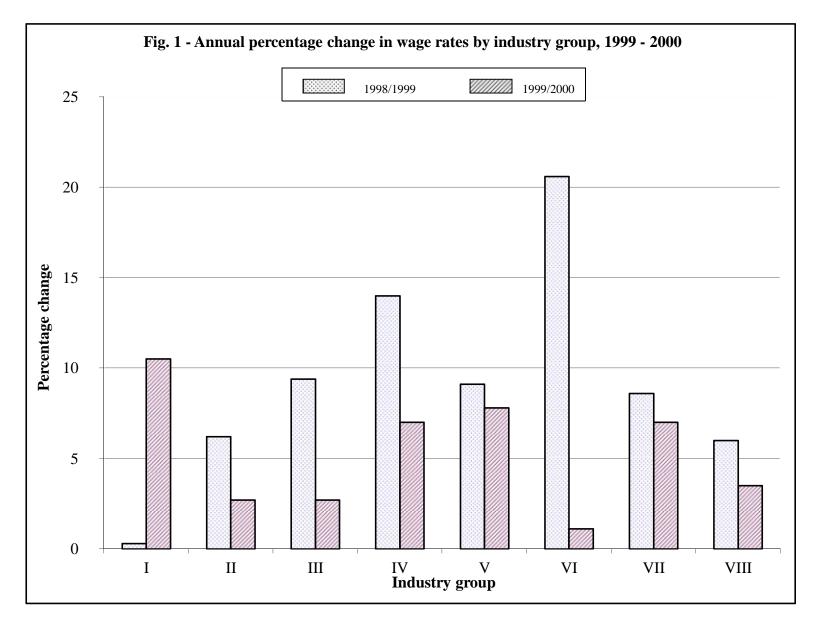

### 4. Change in wage rates by industry

For the period September 1999 to September 2000, the overall wage rate index increased by 4.4%. The increase between September 1998 and September 1999 was 7.6%.

Table 3 shows the changes in the wage rates by industry group. The highest increase, of the order of 10.5%, was noted in the 'Agricultural & fishing' sector.

Increases of 7% to 8% were registered in the three following sectors : 'Construction', 'Wholesale, retail trade, restaurants and hotels' and 'Financing, insurance, real estate and business services'. The 'Manufacturing, mining & quarrying' and 'Electricity and water' sectors showed changes of 2.7% each. The smallest change, 1.1%, was observed in 'Transport, storage & communication'

# Table 3 - Annual percentage change in wage rates by industry group, 1998 - 1999 and 1999 - 2000

|      |                                                         |       | Percentage change |  |  |
|------|---------------------------------------------------------|-------|-------------------|--|--|
|      | Industry group                                          |       | 1999 to           |  |  |
|      |                                                         |       | 2000              |  |  |
| I    | Agriculture and fishing                                 | 0.3   | 10.5              |  |  |
| П    | Manufacturing, mining & quarrying                       | 6.2   | 2.7               |  |  |
| Ш    | Electricity and water                                   | 9.4   | 2.7               |  |  |
| IV   | Construction                                            | 14.0  | 7.0               |  |  |
| V    | Wholesale, retail trade, restaurants and hotels         | 9.1   | 7.8               |  |  |
| VI   | Transport, storage & communication                      | 20.6  | 1.1               |  |  |
| VII  | Financing, insurance, real estate and business services | 8.6   | 7.0               |  |  |
| VIII | Community, social and personal services                 | 6.0   | 3.5               |  |  |
|      | of which Government services                            | (6.2) | (3.5)             |  |  |
|      | Other services                                          | (5.1) | (3.5)             |  |  |
|      | Overall percentage change                               | 7.6   | 4.4               |  |  |