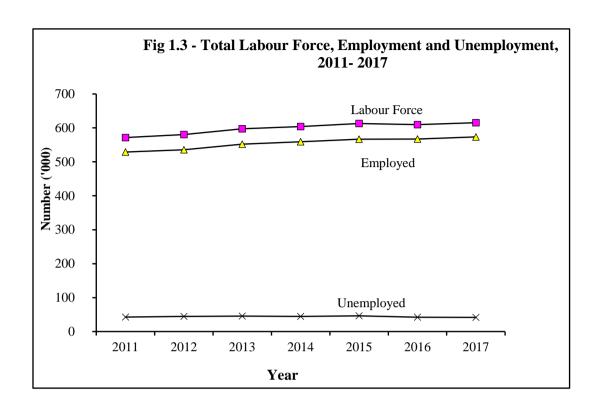

### 6.3 Unemployment

The number of unemployed persons for year 2017 was estimated at 41,800 (17,200 males and 24,600 females) as compared to 42,400 (16,900 males and 25,500 females) in 2016. The unemployment rate, defined as the percentage of the labour force that is unemployed, worked out to 7.1 %, compared to 7.3% in 2016. Male unemployment remained the same at 4.8% while the female unemployment rate decreased from 11.2% to 10.7%. The figures are presented in Table 1.6.

<sup>&</sup>lt;sup>1</sup> Provisional

<sup>&</sup>lt;sup>2</sup> Employing 10 or more persons

<sup>&</sup>lt;sup>3</sup> Unemployment as a percentage of Mauritian labour force