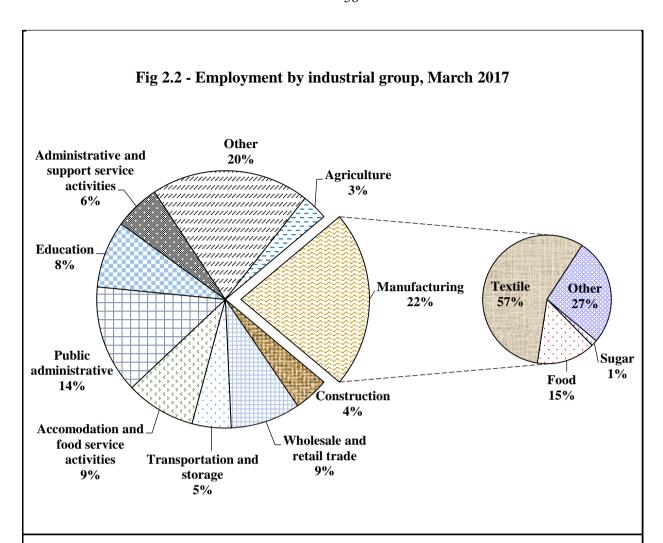

Analysis by industrial group (Table 2.4) shows that employment increased in the industry groups 'Public administration and defence; compulsory social security' (2,000), 'Human health and social work activites' (1,049) and 'Professional, scientific and technical activities' (415) but decreased in the industrial groups 'Construction' (-1,180), 'Manufacturing' (-1,015) mainly in 'Textiles' (-1,082) and 'Agriculture, forestry and fishing' (380).