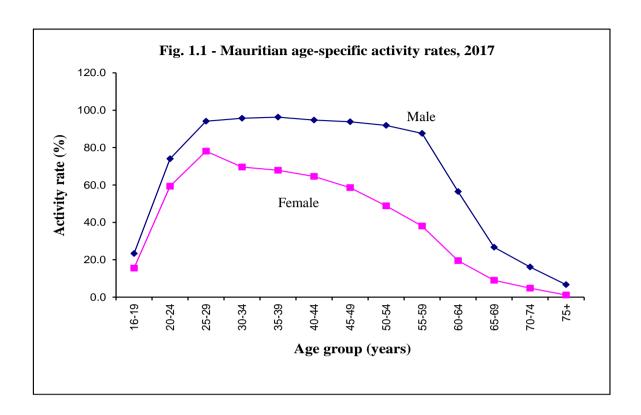

### 6.1 Labour force

The total labour force for year 2017 is estimated at 615,300 (376,600 males and 238,700 females) as compared to 609,600 (372,900 males and 236,700 females) for the year 2016. The number of foreign workers in 2017 stood at 28,400 (20,000 males and 8,400 females) compared to 28,600 (19,300 males and 9,300 females) in 2016 whilst the Mauritian labour force is estimated at 586,900 (356,600 males and 230,300 females) in 2017 as compared to 581,000 (353,600 males and 227,400 females) in 2016. The Mauritian labour force by age group and sex is shown in Table 1.2. Activity rate, defined as the proportion of the population aged 16 years and over, which is economically active, by age group and sex is given in Table 1.3.

Table 1.3 - Activity rate (%) of Mauritian population by age group and sex, 2016 and 2017

| Age          |      | Year 2016 |            |      | Year 2017 | 7          |
|--------------|------|-----------|------------|------|-----------|------------|
| (years)      | Male | Female    | Both sexes | Male | Female    | Both sexes |
| 16 - 19      | 22.3 | 16.0      | 19.2       | 23.3 | 15.5      | 19.5       |
| 20 - 24      | 75.9 | 59.2      | 67.5       | 74.0 | 59.3      | 66.6       |
| 25 - 29      | 93.6 | 72.6      | 83.2       | 94.1 | 78.1      | 86.2       |
| 30 - 34      | 96.3 | 70.7      | 83.4       | 95.7 | 69.6      | 82.4       |
| 35 - 39      | 95.1 | 67.3      | 81.2       | 96.3 | 67.9      | 82.1       |
| 40 - 44      | 94.3 | 63.6      | 79.0       | 94.7 | 64.6      | 79.7       |
| 45 - 49      | 94.9 | 58.6      | 76.8       | 93.8 | 58.6      | 76.2       |
| 50 - 54      | 92.8 | 48.8      | 70.6       | 91.9 | 48.8      | 70.2       |
| 55 - 59      | 86.7 | 37.7      | 61.7       | 87.6 | 38.0      | 62.2       |
| 60 - 64      | 52.0 | 18.9      | 34.7       | 56.5 | 19.5      | 37.2       |
| 65 - 69      | 23.8 | 10.6      | 16.7       | 26.7 | 9.0       | 17.2       |
| 70 - 74      | 14.3 | 4.0       | 8.4        | 16.1 | 4.8       | 9.7        |
| 75+          | 5.6  | 1.9       | 3.3        | 6.7  | 1.1       | 3.2        |
| 16 and above | 74.3 | 45.5      | 59.6       | 74.3 | 45.7      | 59.6       |