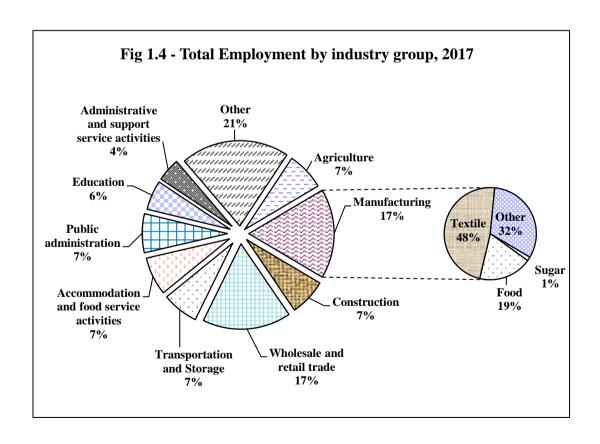

### 6.2 Employment

For year 2017, the total number of employed persons, including foreign workers, was estimated at 573,500 (359,400 males and 214,100 females) as compared to 567,200 (356,000 males and 211,200 females) in 2016. Table 1.4 shows the distribution of the employed population by industry group and sex.