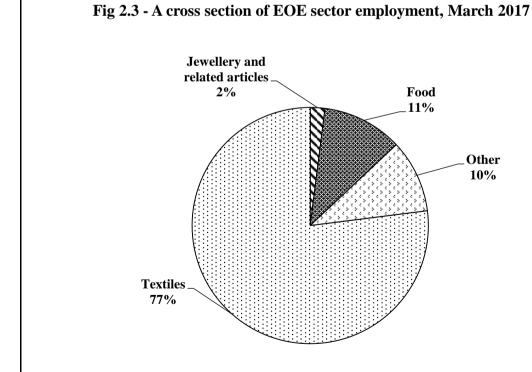

### 9.4 Employment in the large establishments of the EOE sector

The number of persons employed in 'large' establishments in the EOE sector (Table 2.21) decreased by about 1,265 from around 52,461 in March 2016 to around 51,196 in March 2017. The decrease was mainly due to the decrease in employment (-1,065) in the manufacturing sector. It should however be noted that during the same period, the number of Mauritians employed, decreased from around 29,661 to around 28,954. The number of foreigners also decreased from around 22,800 to around 22,242.

The number of male employees decreased by about 417 whereas the number of female employees decreased by about 848. Most of the job decreases occurred in establishments engaged in 'Manufacture of wearing apparel (-1,143).