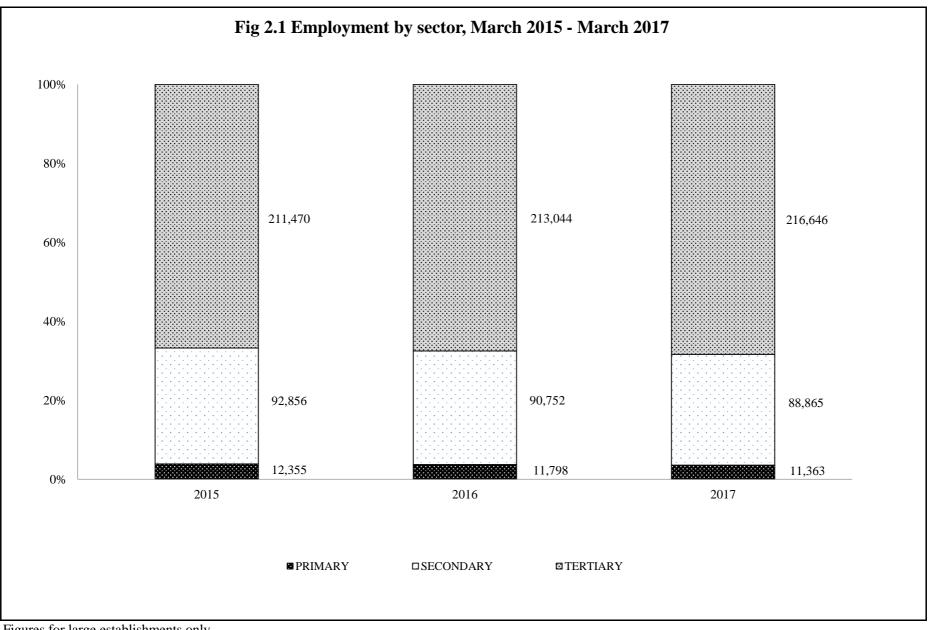

### 9.1 Employment Level, March 2016 - March 2017

Total employment in establishments covered by the survey was 316,874 in March 2017 compared to 315,594 in March 2016, representing an increase of 1,280. Analysis by sex shows that male employment decreased by about 705 from around 195,473 in 2016 to around 194,768 in 2017 while female employment increased by about 1,985 from around 120,121 in 2016 to around 122,106 in 2017 (Table 2.4).

### 9.2 Employment by sector and industry

Between March 2016 and March 2017, employment in the primary and secondary sectors decreased by around 435 and 1,887 respectively. Employment in the tertiary sector, however, maintained an upward trend with an increase of about 3,602.