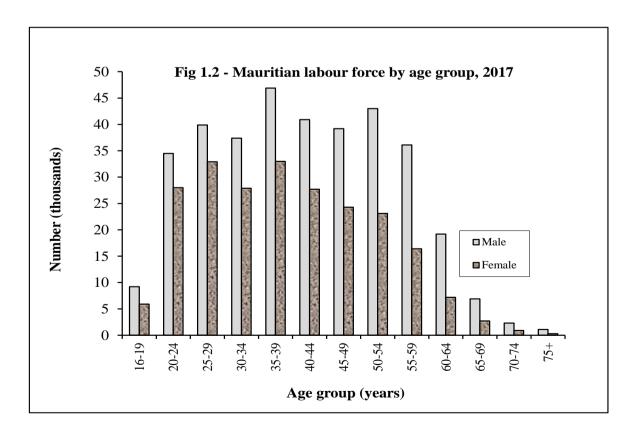

### 6.1 Labour force

The total labour force for year 2017 is estimated at 615,300 (376,600 males and 238,700 females) as compared to 609,600 (372,900 males and 236,700 females) for the year 2016. The number of foreign workers in 2017 stood at 28,400 (20,000 males and 8,400 females) compared to 28,600 (19,300 males and 9,300 females) in 2016 whilst the Mauritian labour force is estimated at 586,900 (356,600 males and 230,300 females) in 2017 as compared to 581,000 (353,600 males and 227,400 females) in 2016. The Mauritian labour force by age group and sex is shown in Table 1.2. Activity rate, defined as the proportion of the population aged 16 years and over, which is economically active, by age group and sex is given in Table 1.3.

Table 1.2 - Labour force ('000) by age group and sex, 2016 and 2017

| Age                    |       | Year 2016 |            |       | Year 2017 | ,          |
|------------------------|-------|-----------|------------|-------|-----------|------------|
| (years)                | Male  | Female    | Both sexes | Male  | Female    | Both sexes |
| 16 - 19                | 8.8   | 6.1       | 14.9       | 9.2   | 5.9       | 15.1       |
| 20 - 24                | 35.9  | 28.2      | 64.1       | 34.5  | 28.0      | 62.5       |
| 25 - 29                | 38.3  | 29.4      | 67.7       | 39.9  | 32.9      | 72.8       |
| 30 - 34                | 39.2  | 29.4      | 68.6       | 37.4  | 27.9      | 65.3       |
| 35 - 39                | 46.3  | 32.5      | 78.8       | 46.9  | 33.0      | 79.9       |
| 40 - 44                | 39.6  | 26.4      | 66.0       | 40.9  | 27.7      | 68.6       |
| 45 - 49                | 40.8  | 25.1      | 65.9       | 39.2  | 24.3      | 63.5       |
| 50 - 54                | 44.0  | 23.4      | 67.4       | 43.0  | 23.1      | 66.1       |
| 55 - 59                | 35.1  | 15.9      | 51.0       | 36.1  | 16.4      | 52.5       |
| 60 - 64                | 17.1  | 6.8       | 23.9       | 19.2  | 7.2       | 26.4       |
| 65 - 69                | 5.7   | 3.0       | 8.7        | 6.9   | 2.7       | 9.6        |
| 70 - 74                | 1.9   | 0.7       | 2.6        | 2.3   | 0.9       | 3.2        |
| 75+                    | 0.9   | 0.5       | 1.4        | 1.1   | 0.3       | 1.4        |
| Mauritian labour force | 353.6 | 227.4     | 581.0      | 356.6 | 230.3     | 586.9      |
| Foreign labour force   | 19.3  | 9.3       | 28.6       | 20.0  | 8.4       | 28.4       |
| Total labour force     | 372.9 | 236.7     | 609.6      | 376.6 | 238.7     | 615.3      |