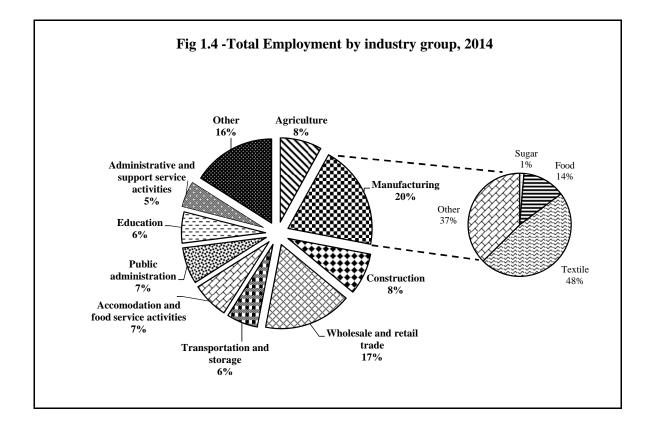

#### 6.2 Employment

For year 2014, the total number of employed persons, including foreign workers, was estimated at 559,200 (351,700 males and 207,500 females) as compared to 552,000 (348,300 males and 203,700 females) in 2013. Table 1.4 shows the distribution of the employed population by industry group and sex.

|                                                                      |       | 2012   |       | 2013  |        |       | 2014 <sup>1</sup> |        |       |
|----------------------------------------------------------------------|-------|--------|-------|-------|--------|-------|-------------------|--------|-------|
| Industry group                                                       | Male  | Female | Total | Male  | Female | Total | Male              | Female | Total |
| Agriculture, forestry and fishing                                    | 27.1  | 16.1   | 43.2  | 27.0  | 17.2   | 44.2  | 27.2              | 17.7   | 44.9  |
| Of which Sugarcane                                                   | 9.8   | 3.5    | 13.3  | 9.7   | 3.5    | 13.2  | 9.7               | 3.5    | 13.2  |
| Non sugar                                                            | 17.3  | 12.6   | 29.9  | 17.3  | 13.7   | 31.0  | 17.5              | 14.2   | 31.7  |
| Mining and quarrying                                                 | 2.0   | 0.1    | 2.1   | 2.0   | 0.2    | 2.2   | 2.1               | 0.2    | 2.3   |
| Manufacturing                                                        | 57.9  | 49.5   | 107.4 | 58.5  | 52.4   | 110.9 | 59.0              | 53.2   | 112.2 |
| Of which Sugar                                                       | 1.5   | 0.0    | 1.5   | 1.5   | 0.0    | 1.5   | 1.5               | 0.0    | 1.5   |
| Food                                                                 | 7.7   | 5.9    | 13.6  | 7.9   | 6.6    | 14.5  | 8.0               | 7.1    | 15.1  |
| Textiles                                                             | 21.8  | 30.0   | 51.8  | 22.0  | 31.0   | 53.0  | 22.2              | 31.4   | 53.6  |
| Other                                                                | 26.9  | 13.6   | 40.5  | 27.2  | 14.7   | 41.9  | 27.3              | 14.7   | 42.0  |
| Electricity, gas, steam and air conditioning supply                  | 2.2   | 0.1    | 2.3   | 2.2   | 0.1    | 2.3   | 2.1               | 0.1    | 2.2   |
| Water supply; sewerage, waste management and remediation activities  | 3.2   | 0.2    | 3.4   | 3.2   | 0.2    | 3.4   | 3.2               | 0.2    | 3.4   |
| Construction                                                         | 47.3  | 0.9    | 48.2  | 47.8  | 0.5    | 48.3  | 46.1              | 0.5    | 46.6  |
| Wholesale and retail trade; repair of motor vehicles and motorcycles | 51.4  | 40.2   | 91.6  | 53.0  | 42.2   | 95.2  | 54.3              | 42.3   | 96.6  |
| Transportation and storage                                           | 26.1  | 5.1    | 31.2  | 26.5  | 5.9    | 32.4  | 27.0              | 6.0    | 33.0  |
| Accomodation and food service activities                             | 25.1  | 13.3   | 38.4  | 25.3  | 14.3   | 39.6  | 25.8              | 14.6   | 40.4  |
| Information and communication                                        | 10.0  | 7.7    | 17.7  | 10.3  | 8.2    | 18.5  | 10.6              | 8.5    | 19.1  |
| Financial and insurance activities                                   | 6.3   | 6.6    | 12.9  | 6.5   | 6.9    | 13.4  | 6.7               | 7.1    | 13.8  |
| Real estate activities                                               | 0.7   | 0.1    | 0.8   | 0.9   | 0.3    | 1.2   | 1.1               | 0.3    | 1.4   |
| Professional, scientific and technical activities                    | 6.0   | 3.6    | 9.6   | 6.3   | 4.3    | 10.6  | 6.5               | 4.4    | 10.9  |
| Administrative and support service activities                        | 16.8  | 9.6    | 26.4  | 17.1  | 10.2   | 27.3  | 17.3              | 11.1   | 28.4  |
| Public administration and defence; compulsory social security        | 30.9  | 8.9    | 39.8  | 31.0  | 9.6    | 40.6  | 31.7              | 9.8    | 41.5  |
| Education                                                            | 14.0  | 17.9   | 31.9  | 14.1  | 18.1   | 32.2  | 14.1              | 18.1   | 32.2  |
| Human health and social work activities                              | 10.1  | 9.8    | 19.9  | 10.0  | 9.9    | 19.9  | 10.1              | 9.9    | 20.0  |
| Arts, entertainment and recreation                                   | 3.7   | 1.8    | 5.5   | 3.9   | 1.8    | 5.7   | 4.0               | 1.8    | 5.8   |
| Other service activities                                             | 2.2   | 1.2    | 3.4   | 2.4   | 1.7    | 4.1   | 2.8               | 1.7    | 4.5   |
| Total                                                                | 343.0 | 192.7  | 535.7 | 348.3 | 203.7  | 552.0 | 351.7             | 207.5  | 559.2 |