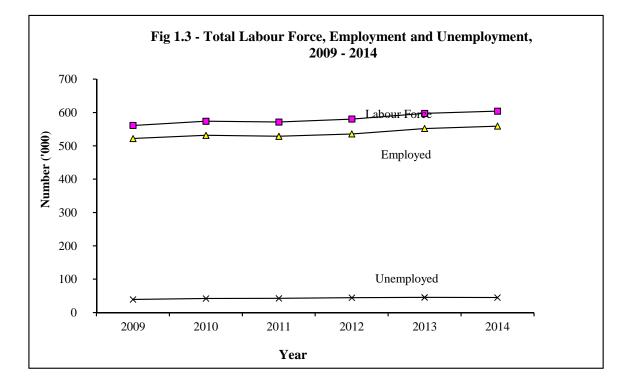

### Table 1.1 - Estimated Labour Force, Employment, Unemployment and Inactive Population by sex,2013-2014

| <b>Continuous Multi Purpose</b> | e Household Survey | (Mauritian po | pulation aged 16 | vears and over) |
|---------------------------------|--------------------|---------------|------------------|-----------------|
| Continuous munti i ur post      | ilousenoia sui vey | (induiting po | pulation agea to | jours und over) |

|                       |           | 2013     | ;              |                   |           | 2014     | l .            |                   |
|-----------------------|-----------|----------|----------------|-------------------|-----------|----------|----------------|-------------------|
|                       |           | Standard |                | nfidence<br>erval |           | Standard |                | nfidence<br>erval |
|                       | Estimates | Error    | Lower<br>Limit | Upper<br>Limit    | Estimates | Error    | Lower<br>Limit | Upper<br>Limit    |
| Labour Force          |           |          |                |                   |           |          |                |                   |
| Both Sexes            | 571,200   | 7,300    | 556,800        | 585,400           | 575,700   | 6,600    | 562,700        | 588,700           |
| Male                  | 350,400   | 4,700    | 341,100        | 359,600           | 352,800   | 4,300    | 344,200        | 361,300           |
| Female                | 220,800   | 3,700    | 213,500        | 228,000           | 222,900   | 3,600    | 215,900        | 229,900           |
| Employment            |           |          |                |                   |           |          |                |                   |
| Both Sexes            | 525,700   | 6,700    | 512,500        | 538,800           | 530,900   | 6,200    | 518,800        | 543,000           |
| Male                  | 331,800   | 4,400    | 323,100        | 340,500           | 333,400   | 4,100    | 325,400        | 341,400           |
| Female                | 193,900   | 3,400    | 187,200        | 200,600           | 197,500   | 3,300    | 191,000        | 204,100           |
| Unemployment          |           |          |                |                   |           |          |                |                   |
| Both Sexes            | 45,500    | 1,600    | 42,300         | 48,500            | 44,800    | 1,700    | 41,300         | 48,100            |
| Male                  | 18,600    | 1,000    | 16,700         | 20,400            | 19,400    | 1,100    | 17,300         | 21,400            |
| Female                | 26,900    | 1,200    | 24,500         | 29,200            | 25,400    | 1,200    | 23,100         | 27,700            |
| Inactive Population   |           |          |                |                   |           |          |                |                   |
| Both Sexes            | 381,900   | 5,600    | 371,000        | 392,900           | 385,200   | 4,700    | 375,900        | 394,500           |
| Male                  | 115,900   | 2,500    | 110,900        | 120,900           | 116,300   | 2,500    | 111,400        | 121,300           |
| Female                | 266,000   | 4,100    | 258,000        | 274,100           | 268,900   | 3,700    | 261,600        | 276,100           |
| Activity rate (%)     |           |          |                |                   |           |          |                |                   |
| Both Sexes            | 59.9      | 0.4      | 59.2           | 60.7              | 59.9      | 0.4      | 59.1           | 60.7              |
| Male                  | 75.1      | 0.4      | 74.3           | 76.0              | 75.2      | 0.5      | 74.3           | 76.1              |
| Female                | 45.4      | 0.5      | 44.3           | 46.4              | 45.3      | 0.6      | 44.2           | 46.5              |
| Unemployment rate (%) |           |          |                |                   |           |          |                |                   |
| Both Sexes            | 8.0       | 0.2      | 7.5            | 8.4               | 7.8       | 0.3      | 7.2            | 8.3               |
| Male                  | 5.3       | 0.3      | 4.8            | 5.8               | 5.5       | 0.3      | 4.9            | 6.0               |
| Female                | 12.2      | 0.5      | 11.2           | 13.1              | 11.4      | 0.5      | 10.4           | 12.3              |

|            | - r          |                 |       | -                                       |                                 |              | -      | ( 000)                |
|------------|--------------|-----------------|-------|-----------------------------------------|---------------------------------|--------------|--------|-----------------------|
|            | Labour force |                 |       | Employmen                               | workers)                        | Unemployment |        |                       |
| Year       | Mauritian    | Foreign workers | Total | in large<br>establishments <sup>2</sup> | outside large<br>establishments | Total        | Number | Rate <sup>3</sup> (%) |
| Both sexes |              |                 |       |                                         |                                 |              |        |                       |
| 2011       | 548.6        | 23.0            | 571.6 | 310.7                                   | 218.2                           | 528.9        | 42.7   | 7.8                   |
| 2012       | 556.3        | 24.0            | 580.3 | 311.5                                   | 224.2                           | 535.7        | 44.6   | 8.0                   |
| 2013       | 571.2        | 26.3            | 597.5 | 312.5                                   | 239.5                           | 552.0        | 45.5   | 8.0                   |
| 2014 1     | 575.7        | 28.3            | 604.0 | 313.3                                   | 245.9                           | 559.2        | 44.8   | 7.8                   |
| Male       |              |                 |       |                                         |                                 |              |        |                       |
| 2011       | 343.3        | 13.4            | 356.7 | 197.8                                   | 141.6                           | 339.4        | 17.3   | 5.0                   |
| 2012       | 346.9        | 14.2            | 361.1 | 198.3                                   | 144.7                           | 343.0        | 18.1   | 5.2                   |
| 2013       | 350.4        | 16.5            | 366.9 | 199.1                                   | 149.2                           | 348.3        | 18.6   | 5.3                   |
| 2014 1     | 352.8        | 18.3            | 371.1 | 199.1                                   | 152.6                           | 351.7        | 19.4   | 5.5                   |
| Female     |              |                 |       |                                         |                                 |              |        |                       |
| 2011       | 205.3        | 9.6             | 214.9 | 112.9                                   | 76.6                            | 189.5        | 25.4   | 12.4                  |
| 2012       | 209.4        | 9.8             | 219.2 | 113.2                                   | 79.5                            | 192.7        | 26.5   | 12.7                  |
| 2013       | 220.8        | 9.8             | 230.6 | 113.4                                   | 90.3                            | 203.7        | 26.9   | 12.2                  |
| 2014 1     | 222.9        | 10.0            | 232.9 | 114.2                                   | 93.3                            | 207.5        | 25.4   | 11.4                  |