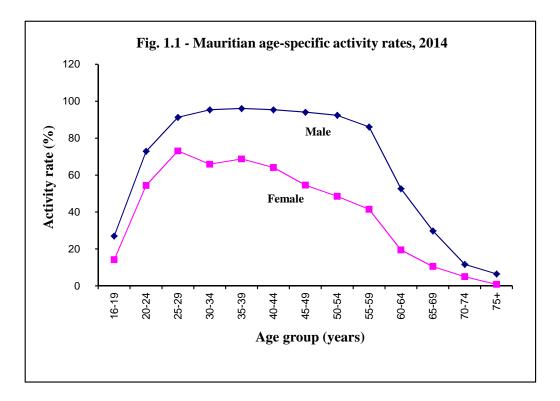

#### 6.1 Labour force

The total labour force for year 2014 is estimated at 604,000 (371,100 males and 232,900 females) as compared to 597,500 (366,900 males and 230,600 females) for the year 2013. The number of foreign workers in 2014 stood at 28,300 (18,300 males and 10,000 females) compared to 26,300 (16,500 males and 9,800 females) in 2013 whilst the Mauritian labour force is estimated at 575,700 (352,800 males and 222,900 females) in 2014 as compared to 571,200 (350,400 males and 220,800 females) in 2013. The Mauritian labour force by age group and sex is shown in Table 1.2. Activity rate, defined as the proportion of the population aged 16 years and over, which is economically active, by age group and sex is given in Table 1.3.

| Age                    |       | Year 2013   |       | Year 2014 |        |            |
|------------------------|-------|-------------|-------|-----------|--------|------------|
| (years)                | Male  | Male Female |       | Male      | Female | Both sexes |
| 16 - 19                | 9.4   | 5.7         | 15.1  | 10.6      | 5.5    | 16.1       |
| 20 - 24                | 35.6  | 25.3        | 60.9  | 35.0      | 25.9   | 60.9       |
| 25 - 29                | 35.8  | 25.8        | 61.6  | 35.5      | 28.3   | 63.8       |
| 30 - 34                | 45.7  | 32.0        | 77.7  | 43.4      | 30.4   | 73.8       |
| 35 - 39                | 43.7  | 30.4        | 74.1  | 44.8      | 31.8   | 76.6       |
| 40 - 44                | 39.4  | 26.9        | 66.3  | 39.4      | 26.3   | 65.7       |
| 45 - 49                | 45.2  | 26.8        | 72.0  | 43.4      | 25.1   | 68.5       |
| 50 - 54                | 41.1  | 21.9        | 63.0  | 42.3      | 22.5   | 64.8       |
| 55 - 59                | 32.0  | 16.0        | 48.0  | 33.4      | 16.8   | 50.2       |
| 60 - 64                | 15.3  | 6.8         | 22.1  | 16.7      | 6.8    | 23.5       |
| 65 - 69                | 4.6   | 2.3         | 6.9   | 5.9       | 2.5    | 8.4        |
| 70 - 74                | 1.4   | 0.7         | 2.1   | 1.4       | 0.8    | 2.2        |
| 75+                    | 1.2   | 0.2         | 1.4   | 1.0       | 0.2    | 1.2        |
| Mauritian labour force | 350.4 | 220.8       | 571.2 | 352.8     | 222.9  | 575.7      |
| Foreign labour force   | 16.5  | 9.8         | 26.3  | 18.3      | 10.0   | 28.3       |
| Total labour force     | 366.9 | 230.6       | 597.5 | 371.1     | 232.9  | 604.0      |

 Table 1.2 - Labour force ('000) by age group and sex, 2013 and 2014

 Table 1.3 - Activity rate (%) of Mauritian population by age group and sex, 2013 and 2014

| Age          |      | Year 2013 | 5          |      | Year 201 | 4          |
|--------------|------|-----------|------------|------|----------|------------|
| (years)      | Male | Female    | Both sexes | Male | Female   | Both sexes |
| 16 - 19      | 23.7 | 14.6      | 19.2       | 27.0 | 14.2     | 20.7       |
| 20 - 24      | 74.5 | 53.8      | 64.2       | 72.9 | 54.4     | 63.7       |
| 25 - 29      | 91.6 | 66.7      | 79.2       | 91.3 | 73.1     | 82.2       |
| 30 - 34      | 96.0 | 67.5      | 81.8       | 95.4 | 65.9     | 80.6       |
| 35 - 39      | 96.3 | 67.6      | 82.0       | 96.1 | 68.8     | 82.5       |
| 40 - 44      | 95.4 | 66.1      | 80.9       | 95.4 | 64.1     | 79.8       |
| 45 - 49      | 94.6 | 56.2      | 75.4       | 94.1 | 54.6     | 74.4       |
| 50 - 54      | 91.9 | 48.2      | 69.9       | 92.4 | 48.5     | 70.3       |
| 55 - 59      | 85.1 | 40.7      | 62.4       | 86.1 | 41.5     | 63.3       |
| 60 - 64      | 50.0 | 20.2      | 34.4       | 52.7 | 19.5     | 35.3       |
| 65 - 69      | 24.9 | 10.1      | 16.7       | 29.8 | 10.5     | 19.2       |
| 70 - 74      | 12.5 | 4.7       | 8.1        | 11.7 | 5.0      | 7.9        |
| 75+          | 7.9  | 0.8       | 3.5        | 6.5  | 0.8      | 2.9        |
| 16 and above | 75.1 | 45.4      | 59.9       | 75.2 | 45.3     | 59.9       |