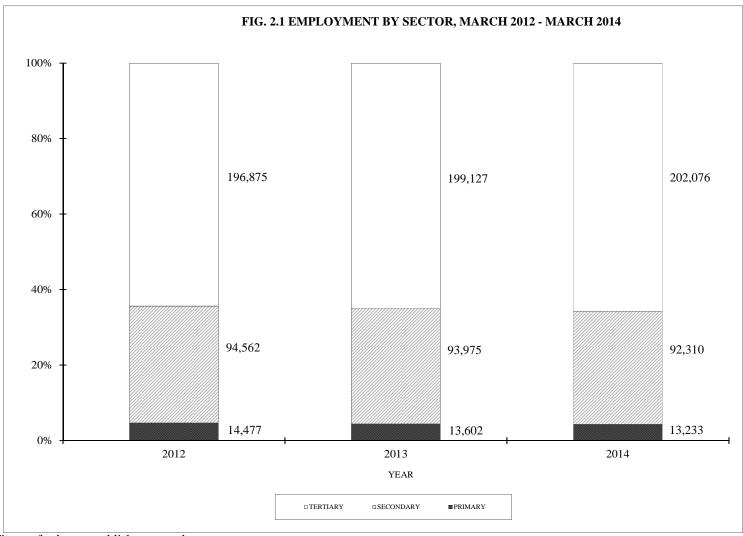

#### 9.2 Employment by sector and industry

Between March 2013 and March 2014, employment in the primary and secondary sectors decreased by around 350 and 1,650 respectively. Employment in the tertiary sector, however, maintained an upward trend with an increase of about 2,950.