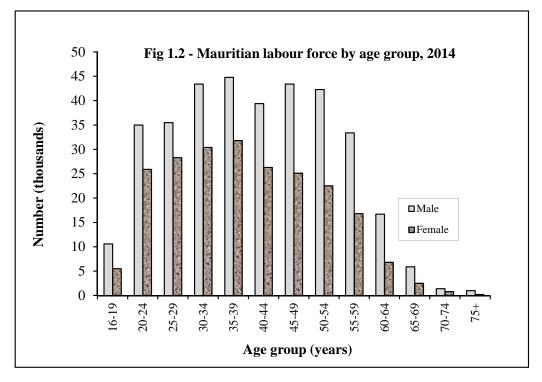

#### 6.1 Labour force

The total labour force for year 2014 is estimated at 604,000 (371,100 males and 232,900 females) as compared to 597,500 (366,900 males and 230,600 females) for the year 2013. The number of foreign workers in 2014 stood at 28,300 (18,300 males and 10,000 females) compared to 26,300 (16,500 males and 9,800 females) in 2013 whilst the Mauritian labour force is estimated at 575,700 (352,800 males and 222,900 females) in 2014 as compared to 571,200 (350,400 males and 220,800 females) in 2013. The Mauritian labour force by age group and sex is shown in Table 1.2. Activity rate, defined as the proportion of the population aged 16 years and over, which is economically active, by age group and sex is given in Table 1.3.

| Age                    |       | Year 2013   |       | Year 2014 |        |            |
|------------------------|-------|-------------|-------|-----------|--------|------------|
| (years)                | Male  | Male Female |       | Male      | Female | Both sexes |
| 16 - 19                | 9.4   | 5.7         | 15.1  | 10.6      | 5.5    | 16.1       |
| 20 - 24                | 35.6  | 25.3        | 60.9  | 35.0      | 25.9   | 60.9       |
| 25 - 29                | 35.8  | 25.8        | 61.6  | 35.5      | 28.3   | 63.8       |
| 30 - 34                | 45.7  | 32.0        | 77.7  | 43.4      | 30.4   | 73.8       |
| 35 - 39                | 43.7  | 30.4        | 74.1  | 44.8      | 31.8   | 76.6       |
| 40 - 44                | 39.4  | 26.9        | 66.3  | 39.4      | 26.3   | 65.7       |
| 45 - 49                | 45.2  | 26.8        | 72.0  | 43.4      | 25.1   | 68.5       |
| 50 - 54                | 41.1  | 21.9        | 63.0  | 42.3      | 22.5   | 64.8       |
| 55 - 59                | 32.0  | 16.0        | 48.0  | 33.4      | 16.8   | 50.2       |
| 60 - 64                | 15.3  | 6.8         | 22.1  | 16.7      | 6.8    | 23.5       |
| 65 - 69                | 4.6   | 2.3         | 6.9   | 5.9       | 2.5    | 8.4        |
| 70 - 74                | 1.4   | 0.7         | 2.1   | 1.4       | 0.8    | 2.2        |
| 75+                    | 1.2   | 0.2         | 1.4   | 1.0       | 0.2    | 1.2        |
| Mauritian labour force | 350.4 | 220.8       | 571.2 | 352.8     | 222.9  | 575.7      |
| Foreign labour force   | 16.5  | 9.8         | 26.3  | 18.3      | 10.0   | 28.3       |
| Total labour force     | 366.9 | 230.6       | 597.5 | 371.1     | 232.9  | 604.0      |