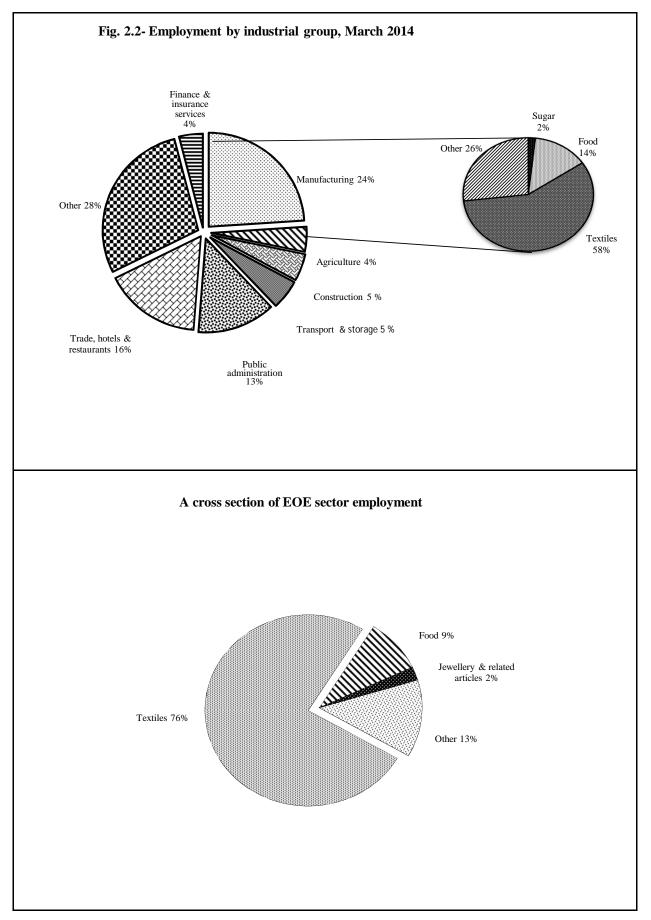

#### 9.4 Employment in the large establishments of the EOE sector

The number of persons employed in 'large' establishments in the EOE sector (Table 2.21) decreased by about 150, from around 54,100 in March 2013 to around 53,950 in March 2014. The decrease was mainly due to the decrease in employment (-100) in the manufacturing sector. It should however be noted that during the same period, the number of mauritians employed, decreased from around 33,300 to around 31,700 whereas the number of foreigners increased from around 20,800 to around 22,250.

The number of male employees increased by about 700 whereas the number of female employees decreased by about 850. Most of the job increases were noted in establishments engaged in the manufacture of food (150) and wearing apparel (100) while decreases occurred in establishments engaged in 'Manufacture of paper products and printing' (-200) and 'Manufacture of chemical and plastic products (-150).