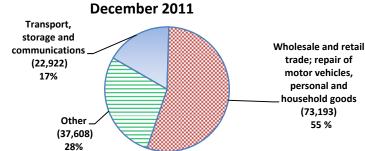

#### 4. Business activities

Between December 2010 and December 2011, the total number of business activities (computed as the number of licences and registrations after adjusting for activities that are both registered and licensed) increased by around 4% from 128,671 to 133,723, of which 55% (73,193) falls under the industry group 'Wholesale and retail trade; repair of motor vehicles, personal and household goods' and 17% (22,922) under industry group 'Transport, storage and communications' (Table 5).

Figure 1 - Business activities by industry group as at