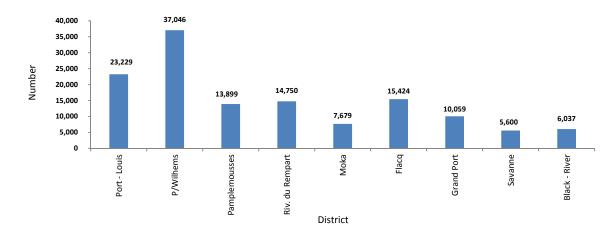

#### 6. Business activities by district

Plaines Wilhems district which has the highest population, ranked first in terms of number of business activities (37,046 or 28%), as indicated in Table 7. Port Louis which is the capital city of Mauritius with a relatively lower population size and which is considered as the centre of business activities of the island, ranked second (23,229 or 17%). On the other extreme, Savanne which is the smallest district in terms of population, had also the smallest number of business activities (5,600 or 4%).

Figure 2 - Business activities by district as at December 2011

Statistics Mauritius Ministry of Finance and Economic Development Port-Louis Mauritius

August 2012