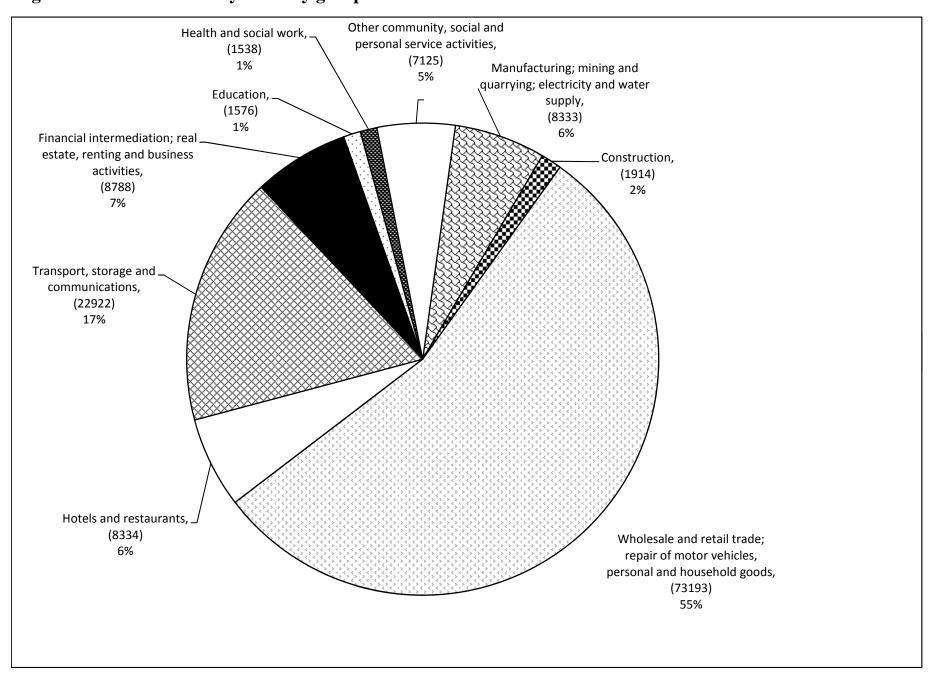

#### 4. Business activities

Between December 2010 and December 2011, the total number of business activities (computed as the number of licences and registrations after adjusting for activities that are both registered and licensed) increased by around 4% from 128,671 to 133,723, of which 55% (73,193) falls under the industry group 'Wholesale and retail trade; repair of motor vehicles, personal and household goods' and 17% (22,922) under industry group 'Transport, storage and communications' (Table 5).

<sup>&</sup>lt;sup>1</sup> Some activities which are both licensed and registered have been adjusted to avoid double counting.

- 7

<sup>&</sup>lt;sup>2</sup> Provisional

∞

Fig. 3: Business activities by industry group as at December 2011