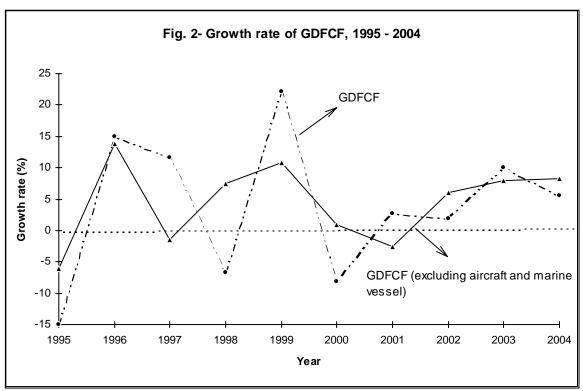

## 3.4 Investment

Data collected on ongoing and new projects indicate that investment in 2004 reached R 38,930 million compared to R 35,655 million in 2003, representing an increase of 9.2%. In real terms, the growth is estimated at 5.5% compared to 10.0% in 2003. Exclusive of the acquisition of aircrafts in 2003 (R 1,070 million) and 2004 (R 219 million), the growth works out to 8.2% compared to 7.9% in 2003 (Tables 10 and 11).

Investment rate, as measured by the ratio of GDFCF to GDP at market prices decreased from 22.6% in 2003 to 22.3% in 2004 (Table 2).

"Building and construction work" grew by 3.4% compared to 13.6% in 2003. The high growth in "Non-residential buildings" was partly offset by declines in "Residential buildings" and "Other construction work". "Non-Residential building" grew by 27.1% in 2004 compared to a growth of 1.1% in 2003 while "Residential building" declined by 1.7% compared to a growth of 12.8% in 2003 and "Other construction work" by 19.6% after a high growth of 35.4% in 2003.

Investment in "machinery and transport equipment" grew by 8.7% compared to 5.2% in 2003, following high investment in spinning mills in 2004. Exclusive of the acquisitions of aircraft, the growth in 2004 works out to 15.8% whereas no growth was registered in 2003.