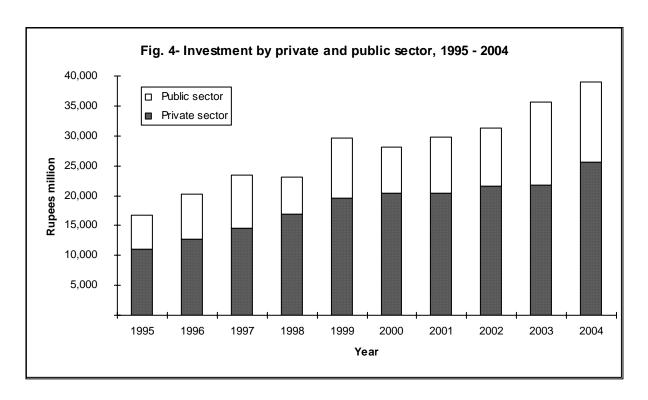

Investment by the private sector is estimated at R 25,555 million, representing 65.6% of GDFCF (Table 7). In real terms, it is expected to grow by 13.2% after a decline of 2.2% in 2003. Higher private investment was mainly registered in the hotel sector (R 5,320 million in 2004 compared to R 3,281 million in 2003).

Public sector investment for 2004 is estimated at R 13,375 million, representing 34.4% of GDFCF. This estimate includes an investment of R 1,140 million in the education sector, R 785 million in cybercity related projects, R 771 million in sewerage works and R 219 million in the acquisition of an aircraft. In real terms, public sector investment declined by 6.6% in 2004, after a high growth of 37.0% in 2003. Exclusive of the acquisition of aircrafts, it declined by 0.4% compared to an increase of 31.2% in 2003. The lower growth in 2004 is explained by bunching of public projects in 2003.