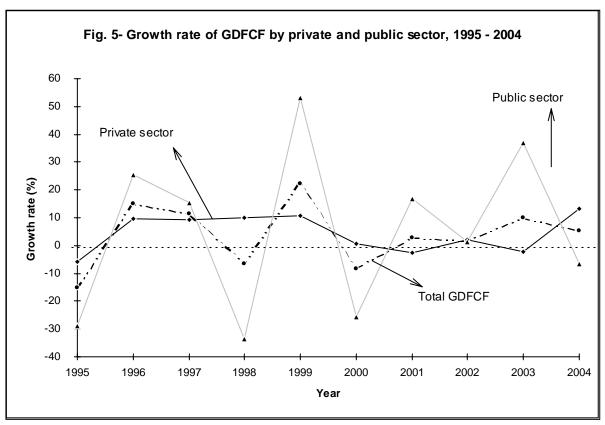

## 3.4 Investment

Data collected on ongoing and new projects indicate that investment in 2004 reached R 38,930 million compared to R 35,655 million in 2003, representing an increase of 9.2%. In real terms, the growth is estimated at 5.5% compared to 10.0% in 2003. Exclusive of the acquisition of aircrafts in 2003 (R 1,070 million) and 2004 (R 219 million), the growth works out to 8.2% compared to 7.9% in 2003 (Tables 10 and 11).

Investment rate, as measured by the ratio of GDFCF to GDP at market prices decreased from 22.6% in 2003 to 22.3% in 2004 (Table 2).

"Building and construction work" grew by 3.4% compared to 13.6% in 2003. The high growth in "Non-residential buildings" was partly offset by declines in "Residential buildings" and "Other construction work". "Non-Residential building" grew by 27.1% in 2004 compared to a growth of 1.1% in 2003 while "Residential building" declined by 1.7% compared to a growth of 12.8% in 2003 and "Other construction work" by 19.6% after a high growth of 35.4% in 2003.

Investment in "machinery and transport equipment" grew by 8.7% compared to 5.2% in 2003, following high investment in spinning mills in 2004. Exclusive of the acquisitions of aircraft, the growth in 2004 works out to 15.8% whereas no growth was registered in 2003.

Investment by the private sector is estimated at R 25,555 million, representing 65.6% of GDFCF (Table 7). In real terms, it is expected to grow by 13.2% after a decline of 2.2% in 2003. Higher private investment was mainly registered in the hotel sector (R 5,320 million in 2004 compared to R 3,281 million in 2003).

Public sector investment for 2004 is estimated at R 13,375 million, representing 34.4% of GDFCF. This estimate includes an investment of R 1,140 million in the education sector, R 785 million in cybercity related projects, R 771 million in sewerage works and R 219 million in the acquisition of an aircraft. In real terms, public sector investment declined by 6.6% in 2004, after a high growth of 37.0% in 2003. Exclusive of the acquisition of aircrafts, it declined by 0.4% compared to an increase of 31.2% in 2003. The lower growth in 2004 is explained by bunching of public projects in 2003.