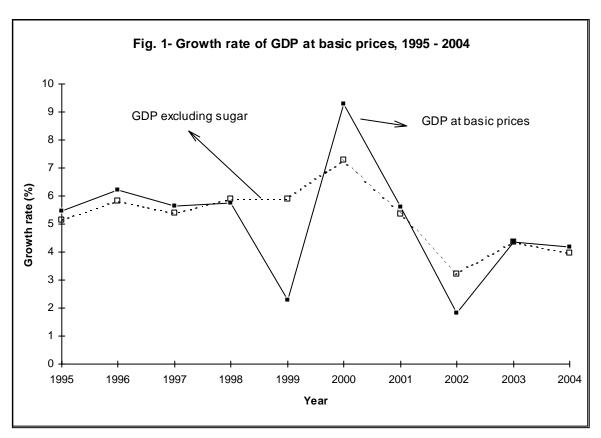

## 2.1 Year 2003

GDP growth rate for 2003 has been revised marginally upwards to 4.4% from 4.3% as estimated earlier in September 2004. This upward revision was mainly due to higher growth in "Transport, storage and communications".

Exclusive of sugar, GDP growth works out to 4.3%, the same as published earlier.

#### 2.2 Year 2004

Latest available information indicate that GDP growth rate for 2004 was around 4.2%, lower than the 4.6% forecasted in September 2004. Exclusive of sugar, the growth rate is estimated at 4.0%.

## 3.1 Output

GDP at basic prices in 2004 increased by 10.1% to reach R 151,725 million compared to R 137,868 million in 2003. In real terms, the growth rate is estimated at 4.2%, slightly lower than the 4.4% recorded in 2003. Exclusive of sugar, the growth rate works out to 4.0% compared to 4.3% in 2003 (Tables 1,2 and 5).