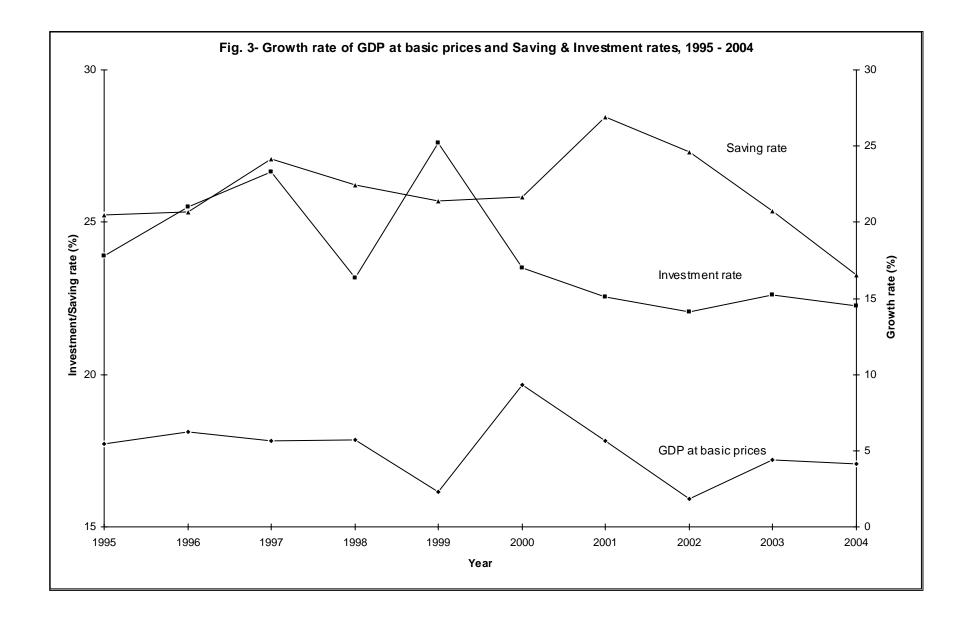

Gross National Saving increased from R 39,981 million in 2003 to R 40,675 million in 2004. However, the saving rate decreased from 25.4% in 2003 to 23.3% in 2004 (Table 9).

Investment rate, as measured by the ratio of GDFCF to GDP at market prices decreased from 22.6% in 2003 to 22.3% in 2004 (Table 2).

"Building and construction work" grew by 3.4% compared to 13.6% in 2003. The high growth in "Non-residential buildings" was partly offset by declines in "Residential buildings" and "Other construction work". "Non-Residential building" grew by 27.1% in 2004 compared to a growth of 1.1% in 2003 while "Residential building" declined by 1.7% compared to a growth of 12.8% in 2003 and "Other construction work" by 19.6% after a high growth of 35.4% in 2003.

## Saving rate

Saving rate is the ratio of GNS to GDP at market prices.

## **Investment rate**

Investment rate is the ratio of GDFCF to GDP at market prices.