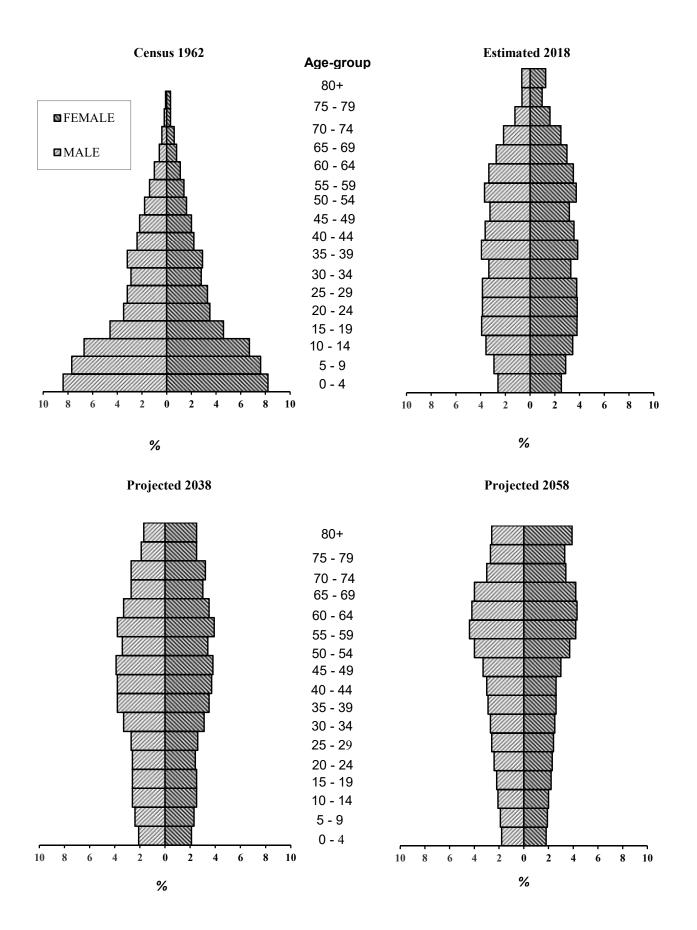

|  |  |
| Total                                       | 566.7 | 576.4  | 1,143.1       | 540.4 | 547.9  | 1,088.3       | 512.2 | 517.8  | 1,030.0       | 483.7 | 487.4  | 971.0         |  |  |
| Pensioner<br>support<br>ratio <sup>2/</sup> | 2.2   | 1.8    | 1.9           | 2.1   | 1.7    | 1.8           | 1.9   | 1.5    | 1.7           | 1.7   | 1.3    | 1.5           |  |  |
| Index of ageing <sup>3/</sup>               | 202.1 | 246.7  | 224.0         | 226.0 | 275.2  | 250.2         | 256.5 | 308.7  | 282.1         | 281.9 | 336.8  | 308.9         |  |  |

<sup>1/</sup> In thousands

<sup>2/</sup> Number of persons of working age (15-59 years) per old-age pensioner (aged 60 years and over).

<sup>3/</sup> Number of persons aged 60 years and over per 100 children below 15 years.





#### Table 8.5 - Projected number of beneficiaries and estimated future costs of basic pension,

#### Republic of Mauritius, 2018 - 2058

|                                       | Actual             |       | Pro   | jected n | umber of | f benefic | iaries ('0 | 00)   |       |
|---------------------------------------|--------------------|-------|-------|----------|----------|-----------|------------|-------|-------|
| Pension type                          | number<br>Jun 2018 | 2023  | 2028  | 2033     | 2038     | 2043      | 2048       | 2053  | 2058  |
| Basic Retirement Pension              | 215.3              | 252.8 | 290.5 | 306.0    | 321.3    | 336.7     | 335.3      | 341.3 | 344.1 |
| of whom                               |                    |       |       |          |