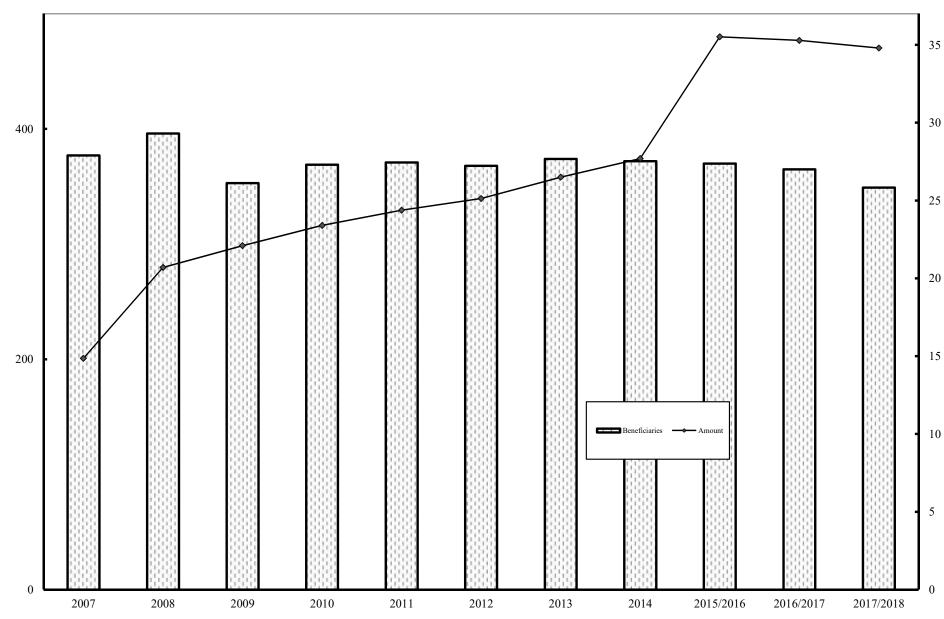

| 5      | 16            | 10   | 4      | 14            | 8    | 4       | 12            | 4    | 5       | 9             | 8    | 5      | 13            |
| 15-19     | 14   | 11     | 25            | 17   | 8      | 25            | 12   | 9       | 21            | 15   | 6       | 21            | 12   | 5      | 17            |
| Total     | 28   | 19     | 47            | 29   | 17     | 46            | 21   | 17      | 38            | 20   | 14      | 34            | 23   | 12     | 35            |

Table 4.2(c) - Basic Orphan's Pension - Number of beneficiaries by age-group and sex, Island of Rodrigues, 2013 - 2014 and 2015/16 - 2017/18<sup>1/</sup>

<sup>I'</sup> As from 2015/16, "Number of beneficiaries" relates to <u>June</u> instead of <u>December</u> for the previous years.



### Figure 4 - Basic Orphan's Pension (BOP) - Number of beneficiaries and amount disbursed, Republic of Mauritius, 2007 - 2014 and 2015/16 - 2017/18

No. of beneficiaries

- 71 -

Amount (Rs Mn)

| Table 4.3(a) - Contributory Orphan's Pension | - Number of beneficiaries by age-group and sex, Republic of Mauritius, 2013 - 2014 and |
|----------------------------------------------|----------------------------------------------------------------------------------------|
|                                              |                                                                                        |

| Age-group |      | 2013   |               |      | 2014   |               |      | 2015/16 |               |      | 2016/17 |               |      | 1      |               |
|----------