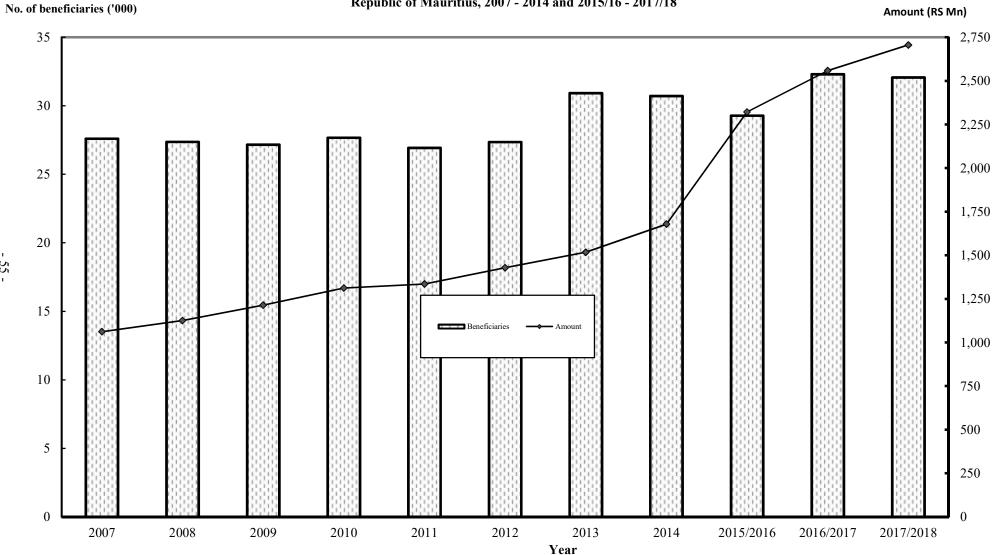

#### 4 ORPHAN'S PENSION

| 4.1    | Basic Orphan's Pension - Number of beneficiaries and amount paid by district and sex, 2014 and 2015/16-2017/18                                     | 67  |
|--------|----------------------------------------------------------------------------------------------------------------------------------------------------|-----|
| 4.2(a) | Basic Orphan's Pension - Number of beneficiaries by age-group and sex, Republic of Mauritius,                                                      |     |
|        | 2013-2014 and 2015/16-2017/18                                                                                                                      | 68  |
| 4.2(b) | Basic Orphan's Pension - Number of beneficiaries by age-group and sex, Island of Mauritius,                                                        |     |
|        | 2013-2014 and 2015/16-2017/18                                                                                                                      | 69  |
| 4.2(c) | Basic Orphan's Pension - Number of beneficiaries by age-group and sex, Island of Rodrigues,                                                        | -   |
| 4.2(a) | 2013-2014 and 2015/16-2017/18                                                                                                                      | 70  |
| 4.3(a) | Contributory Orphan's Pension - Number of beneficiaries by age-group and sex,<br>Republic of Mauritius, 2013-2014 and 2015/16-2017/18              | 72  |
| 4.3(h) | Contributory Orphan's Pension - Number of beneficiaries by age-group and sex,                                                                      | 12  |
| 4.5(0) | Island of Mauritius, 2013-2014 and 2015/16-2017/18                                                                                                 | 73  |
| 4.3(c) | Contributory Orphan's Pension - Number of beneficiaries by age-group and sex,                                                                      | 15  |
| 1.5(0) | Island of Rodrigues, 2013-2014 and 2015/16-2017/18                                                                                                 | 74  |
|        |                                                                                                                                                    | , . |
| 5      | INDUSTRIAL INJURY                                                                                                                                  |     |
| 5.1    | Workers injured in work accidents by month and year of occurrence and sex, Republic of Mauritius,                                                  |     |
|        | 2014 and 2015/16-2017/18                                                                                                                           | 77  |
| 5.2    | Workers injured in work accidents occurred by age-group and sex, Republic of Mauritius,                                                            |     |
|        | 2014 and 2015/16-2017/18                                                                                                                           | 78  |
| 5.3(a) | Workers injured in work accidents occurred by sex, economic activity and type of accident,                                                         |     |
|        | Republic of Mauritius, Jul 2017 to Jun 2018 - Male                                                                                                 | 79  |
| 5.3(b) | Workers injured in work accidents occurred by sex, economic activity and type of accident,                                                         |     |
|        | Republic of Mauritius, Jul 2017 to Jun 2018 - Female                                                                                               | 80  |
| 5.3(c) | Workers injured in work accidents occurred by sex, economic activity and type of accident,                                                         |     |
|        | Republic of Mauritius, Jul 2017 to Jun 2018 - Both Sexes                                                                                           | 81  |
| 5.4(a) | Workers injured in work accidents occurred by sex, economic activity and duration of incapacity,                                                   |     |
|        | Republic of Mauritius, Jul 2017 to Jun 2018 - Male                                                                                                 | 82  |
| 5.4(b) | Workers injured in work accidents occurred by sex, economic activity and duration of incapacity,                                                   | ••• |
|        | Republic of Mauritius, Jul 2017 to Jun 2018 - Female                                                                                               | 83  |
| 5.4(c) | Workers injured in work accidents occurred by sex, economic activity and duration of incapacity,                                                   | 0.4 |
|        | Republic of Mauritius, Jul 2017 to Jun 2018 - Both Sexes                                                                                           | 84  |
| 5.5(a) | Workers injured in work accidents occurred by sex, economic activity and nature of injury,                                                         | 05  |
| 5 5(h) | Republic of Mauritius, Jul 2017 to Jun 2018 - Male                                                                                                 | 85  |
| 5.5(D) | Workers injured in work accidents occurred by sex, economic activity and nature of injury,                                                         | 06  |
| 5.5(a) | Republic of Mauritius, Jul 2017 to Jun 2018 - Female<br>Workers injured in work accidents occurred by sex, economic activity and nature of injury, | 86  |
| 5.5(0) | Republic of Mauritius, Jul 2017 to Jun 2018 - Both Sexes                                                                                           | 87  |
| 5 6(a) | Workers injured in work accidents occurred by sex, economic activity and bodily location,                                                          | 07  |
| 5.0(a) | Republic of Mauritius, Jul 2017 to Jun 2018 - Male                                                                                                 | 88  |
| 5 6(h) | Workers injured in work accidents occurred by sex, economic activity and bodily location,                                                          | 00  |
| 5.0(0) | Republic of Mauritius, Jul 2017 to Jun 2018 - Female                                                                                               | 89  |
| 5.6(c) | Workers injured in work accidents occurred by sex, economic activity and bodily location,                                                          | 57  |
| 2.0(0) | Republic of Mauritius, Jul 2017 to Jun 2018 - Both Sexes                                                                                           | 90  |
|        | - 3 -                                                                                                                                              |     |
|        |                                                                                                                                                    |     |