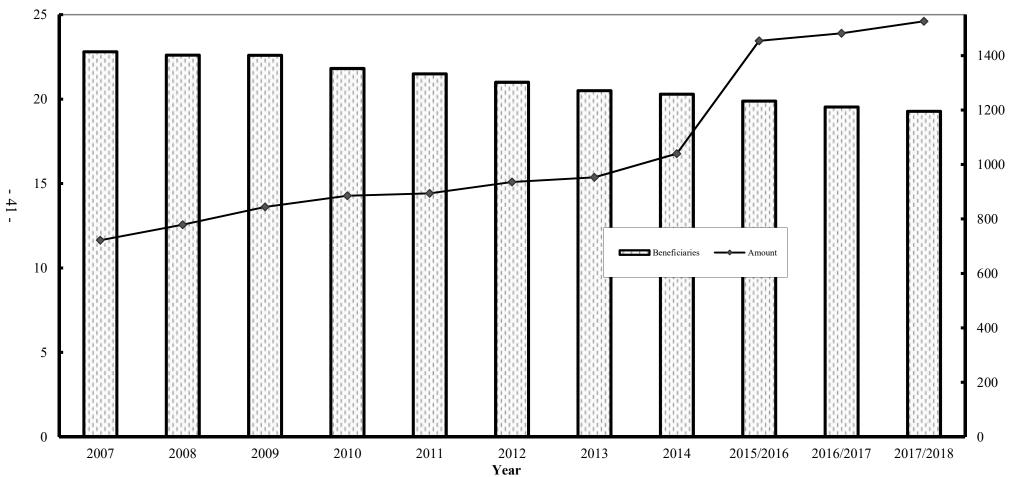

#### 2 WIDOW'S PENSION

| Basic Widow's Pension - Number of beneficiaries by district and amount paid, 2014 and 2015/16-2017/18                                                      | 37                                                                                                                                                                                                                                                                                                                                                                                                                                                                                                                                                                                                                                                                                                                                                                                                                                                                                                                                                                                                                                                                                                                                                                                                                                                                                                                                                                                                                                                                                                                                                                                                                                                                                                                                                                                                                                                                                                                                                                                                                                                                                                                                                                                                                       |
|------------------------------------------------------------------------------------------------------------------------------------------------------------|--------------------------------------------------------------------------------------------------------------------------------------------------------------------------------------------------------------------------------------------------------------------------------------------------------------------------------------------------------------------------------------------------------------------------------------------------------------------------------------------------------------------------------------------------------------------------------------------------------------------------------------------------------------------------------------------------------------------------------------------------------------------------------------------------------------------------------------------------------------------------------------------------------------------------------------------------------------------------------------------------------------------------------------------------------------------------------------------------------------------------------------------------------------------------------------------------------------------------------------------------------------------------------------------------------------------------------------------------------------------------------------------------------------------------------------------------------------------------------------------------------------------------------------------------------------------------------------------------------------------------------------------------------------------------------------------------------------------------------------------------------------------------------------------------------------------------------------------------------------------------------------------------------------------------------------------------------------------------------------------------------------------------------------------------------------------------------------------------------------------------------------------------------------------------------------------------------------------------|
| Basic Widow's Pension - Number of beneficiaries by age-group, Republic of Mauritius, 2013-2014 and 2015/16-2017/18                                         | 38                                                                                                                                                                                                                                                                                                                                                                                                                                                                                                                                                                                                                                                                                                                                                                                                                                                                                                                                                                                                                                                                                                                                                                                                                                                                                                                                                                                                                                                                                                                                                                                                                                                                                                                                                                                                                                                                                                                                                                                                                                                                                                                                                                                                                       |
| Basic Widow's Pension - Number of beneficiaries by age-group, Island of Mauritius, 2013-2014 and 2015/16-2017/18                                           | 39                                                                                                                                                                                                                                                                                                                                                                                                                                                                                                                                                                                                                                                                                                                                                                                                                                                                                                                                                                                                                                                                                                                                                                                                                                                                                                                                                                                                                                                                                                                                                                                                                                                                                                                                                                                                                                                                                                                                                                                                                                                                                                                                                                                                                       |
| Basic Widow's Pension - Number of beneficiaries by age-group, Island of Rodrigues, 2013-2014 and 2015/16-2017/18                                           | 40                                                                                                                                                                                                                                                                                                                                                                                                                                                                                                                                                                                                                                                                                                                                                                                                                                                                                                                                                                                                                                                                                                                                                                                                                                                                                                                                                                                                                                                                                                                                                                                                                                                                                                                                                                                                                                                                                                                                                                                                                                                                                                                                                                                                                       |
| Contributory Widow's Pension - Number of beneficiaries by age-group, Republic of Mauritius, 2013-2014 and 2015/16-2017/18                                  | 42                                                                                                                                                                                                                                                                                                                                                                                                                                                                                                                                                                                                                                                                                                                                                                                                                                                                                                                                                                                                                                                                                                                                                                                                                                                                                                                                                                                                                                                                                                                                                                                                                                                                                                                                                                                                                                                                                                                                                                                                                                                                                                                                                                                                                       |
| Contributory Widow's Pension - Number of beneficiaries by age-group, Island of Mauritius, 2013-2014 and 2015/16-2017/18                                    | 43                                                                                                                                                                                                                                                                                                                                                                                                                                                                                                                                                                                                                                                                                                                                                                                                                                                                                                                                                                                                                                                                                                                                                                                                                                                                                                                                                                                                                                                                                                                                                                                                                                                                                                                                                                                                                                                                                                                                                                                                                                                                                                                                                                                                                       |
| Contributory Widow's Pension - Number of beneficiaries by age-group, Island of Rodrigues, 2013-2014 and 2015/16-2017/18                                    | 44                                                                                                                                                                                                                                                                                                                                                                                                                                                                                                                                                                                                                                                                                                                                                                                                                                                                                                                                                                                                                                                                                                                                                                                                                                                                                                                                                                                                                                                                                                                                                                                                                                                                                                                                                                                                                                                                                                                                                                                                                                                                                                                                                                                                                       |
| Dependent children of Basic Widow's Pension beneficiaries receiving child allowance by age and sex, Republic of Mauritius, 2013-2014 and 2015/16-2017/18   | 45                                                                                                                                                                                                                                                                                                                                                                                                                                                                                                                                                                                                                                                                                                                                                                                                                                                                                                                                                                                                                                                                                                                                                                                                                                                                                                                                                                                                                                                                                                                                                                                                                                                                                                                                                                                                                                                                                                                                                                                                                                                                                                                                                                                                                       |
| Dependent children of Basic Widow's Pension beneficiaries receiving child allowance by age and sex, Island of Mauritius, 2013-2014 and 2015/16-2017/18     | 46                                                                                                                                                                                                                                                                                                                                                                                                                                                                                                                                                                                                                                                                                                                                                                                                                                                                                                                                                                                                                                                                                                                                                                                                                                                                                                                                                                                                                                                                                                                                                                                                                                                                                                                                                                                                                                                                                                                                                                                                                                                                                                                                                                                                                       |
| Dependent children of Basic Widow's Pension beneficiaries receiving child allowance<br>by age and sex, Island of Rodrigues, 2013-2014 and 2015/16-2017/18  | 47                                                                                                                                                                                                                                                                                                                                                                                                                                                                                                                                                                                                                                                                                                                                                                                                                                                                                                                                                                                                                                                                                                                                                                                                                                                                                                                                                                                                                                                                                                                                                                                                                                                                                                                                                                                                                                                                                                                                                                                                                                                                                                                                                                                                                       |
| INVALID'S PENSION                                                                                                                                          |                                                                                                                                                                                                                                                                                                                                                                                                                                                                                                                                                                                                                                                                                                                                                                                                                                                                                                                                                                                                                                                                                                                                                                                                                                                                                                                                                                                                                                                                                                                                                                                                                                                                                                                                                                                                                                                                                                                                                                                                                                                                                                                                                                                                                          |
| Basic Invalid's Pension - Number of beneficiaries by district, sex and amount paid, 2014 and 2015/16-2017/18                                               | 51                                                                                                                                                                                                                                                                                                                                                                                                                                                                                                                                                                                                                                                                                                                                                                                                                                                                                                                                                                                                                                                                                                                                                                                                                                                                                                                                                                                                                                                                                                                                                                                                                                                                                                                                                                                                                                                                                                                                                                                                                                                                                                                                                                                                                       |
| Basic Invalid's Pension - Number of beneficiaries by age-group and sex, Republic of Mauritius, 2013-2014 and 2015/16-2017/18                               | 52                                                                                                                                                                                                                                                                                                                                                                                                                                                                                                                                                                                                                                                                                                                                                                                                                                                                                                                                                                                                                                                                                                                                                                                                                                                                                                                                                                                                                                                                                                                                                                                                                                                                                                                                                                                                                                                                                                                                                                                                                                                                                                                                                                                                                       |
| Basic Invalid's Pension - Number of beneficiaries by age-group and sex, Island of Mauritius, 2013-2014 and 2015/16-2017/18                                 | 53                                                                                                                                                                                                                                                                                                                                                                                                                                                                                                                                                                                                                                                                                                                                                                                                                                                                                                                                                                                                                                                                                                                                                                                                                                                                                                                                                                                                                                                                                                                                                                                                                                                                                                                                                                                                                                                                                                                                                                                                                                                                                                                                                                                                                       |
| Basic Invalid's Pension - Number of beneficiaries by age-group and sex, Island of Rodrigues, 2013-2014 and 2015/16-2017/18                                 | 54                                                                                                                                                                                                                                                                                                                                                                                                                                                                                                                                                                                                                                                                                                                                                                                                                                                                                                                                                                                                                                                                                                                                                                                                                                                                                                                                                                                                                                                                                                                                                                                                                                                                                                                                                                                                                                                                                                                                                                                                                                                                                                                                                                                                                       |
| Carer's Allowance for Basic Invalid's Pensioner - Number of beneficiaries by age-group and sex, Republic of Mauritius, 2013-2014 and 2015/16-2017/18       | 56                                                                                                                                                                                                                                                                                                                                                                                                                                                                                                                                                                                                                                                                                                                                                                                                                                                                                                                                                                                                                                                                                                                                                                                                                                                                                                                                                                                                                                                                                                                                                                                                                                                                                                                                                                                                                                                                                                                                                                                                                                                                                                                                                                                                                       |
| Carer's Allowance for Basic Invalid's Pensioner - Number of beneficiaries by age-group and sex, Island of Mauritius, 2013-2014 and 2015/16-2017/18         | 57                                                                                                                                                                                                                                                                                                                                                                                                                                                                                                                                                                                                                                                                                                                                                                                                                                                                                                                                                                                                                                                                                                                                                                                                                                                                                                                                                                                                                                                                                                                                                                                                                                                                                                                                                                                                                                                                                                                                                                                                                                                                                                                                                                                                                       |
| Carer's Allowance for Basic Invalid's Pensioner - Number of beneficiaries by age-group and sex, Island of Rodrigues, 2013-2014 and 2015/16-2017/18         | 58                                                                                                                                                                                                                                                                                                                                                                                                                                                                                                                                                                                                                                                                                                                                                                                                                                                                                                                                                                                                                                                                                                                                                                                                                                                                                                                                                                                                                                                                                                                                                                                                                                                                                                                                                                                                                                                                                                                                                                                                                                                                                                                                                                                                                       |
| Contributory Invalid's Pension - Number of beneficiaries by age-group and sex,<br>Republic of Mauritius, 2013-2014 and 2015/16-2017/18                     | 59                                                                                                                                                                                                                                                                                                                                                                                                                                                                                                                                                                                                                                                                                                                                                                                                                                                                                                                                                                                                                                                                                                                                                                                                                                                                                                                                                                                                                                                                                                                                                                                                                                                                                                                                                                                                                                                                                                                                                                                                                                                                                                                                                                                                                       |
| Contributory Invalid's Pension - Number of beneficiaries by age-group and sex, Island of Mauritius, 2013-2014 and 2015/16-2017/18                          | 60                                                                                                                                                                                                                                                                                                                                                                                                                                                                                                                                                                                                                                                                                                                                                                                                                                                                                                                                                                                                                                                                                                                                                                                                                                                                                                                                                                                                                                                                                                                                                                                                                                                                                                                                                                                                                                                                                                                                                                                                                                                                                                                                                                                                                       |
| Contributory Invalid's Pension - Number of beneficiaries by age-group and sex, Island of Rodrigues, 2013-2014 and 2015/16-2017/18                          | 61                                                                                                                                                                                                                                                                                                                                                                                                                                                                                                                                                                                                                                                                                                                                                                                                                                                                                                                                                                                                                                                                                                                                                                                                                                                                                                                                                                                                                                                                                                                                                                                                                                                                                                                                                                                                                                                                                                                                                                                                                                                                                                                                                                                                                       |
| Dependent children of Basic Invalid's Pension beneficiaries receiving child allowance by age and sex, Republic of Mauritius, 2013-2014 and 2015/16-2017/18 | 62                                                                                                                                                                                                                                                                                                                                                                                                                                                                                                                                                                                                                                                                                                                                                                                                                                                                                                                                                                                                                                                                                                                                                                                                                                                                                                                                                                                                                                                                                                                                                                                                                                                                                                                                                                                                                                                                                                                                                                                                                                                                                                                                                                                                                       |
|                                                                                                                                                            |                                                                                                                                                                                                                                                                                                                                                                                                                                                                                                                                                                                                                                                                                                                                                                                                                                                                                                                                                                                                                                                                                                                                                                                                                                                                                                                                                                                                                                                                                                                                                                                                                                                                                                                                                                                                                                                                                                                                                                                                                                                                                                                                                                                                                          |
| Dependent children of Basic Invalid's Pension beneficiaries receiving child allowance by age and sex, Island of Mauritius, 2013-2014 and 2015/16-2017/18   | 63                                                                                                                                                                                                                                                                                                                                                                                                                                                                                                                                                                                                                                                                                                                                                                                                                                                                                                                                                                                                                                                                                                                                                                                                                                                                                                                                                                                                                                                                                                                                                                                                                                                                                                                                                                                                                                                                                                                                                                                                                                                                                                                                                                                                                       |
| Dependent children of Basic Invalid's Pension beneficiaries receiving child allowance by age and sex, Republic of Mauritius, 2013-2014 and 2015/16-2017/18 |                                                                                                                                                                                                                                                                                                                                                                                                                                                                                                                                                                                                                                                                                                                                                                                                                                                                                                                                                                                                                                                                                                                                                                                                                                                                                                                                                                                                                                                                                                                                                                                                                                                                                                                                                                                                                                                                                                                                                                                                                                                                                                                                                                                                                          |
|                                                                                                                                                            | Basic Widow's Pension - Number of beneficiaries by age-group, Republic of Mauritius,<br>2013-2014 and 2015/16-2017/18<br>Basic Widow's Pension - Number of beneficiaries by age-group, Island of Mauritius,<br>2013-2014 and 2015/16-2017/18<br>Contributory Widow's Pension - Number of beneficiaries by age-group, Republic of Mauritius,<br>2013-2014 and 2015/16-2017/18<br>Contributory Widow's Pension - Number of beneficiaries by age-group, Republic of Mauritius,<br>2013-2014 and 2015/16-2017/18<br>Contributory Widow's Pension - Number of beneficiaries by age-group, Island of Mauritius,<br>2013-2014 and 2015/16-2017/18<br>Contributory Widow's Pension - Number of beneficiaries by age-group, Island of Rodrigues,<br>2013-2014 and 2015/16-2017/18<br>Contributory Widow's Pension - Number of beneficiaries receiving child allowance<br>by age and sex, Republic of Mauritius, 2013-2014 and 2015/16-2017/18<br>Dependent children of Basic Widow's Pension beneficiaries receiving child allowance<br>by age and sex, Island of Mauritius, 2013-2014 and 2015/16-2017/18<br>Dependent children of Basic Widow's Pension beneficiaries receiving child allowance<br>by age and sex, Island of Mauritius, 2013-2014 and 2015/16-2017/18<br>Dependent children of Basic Widow's Pension beneficiaries receiving child allowance<br>by age and sex, Island of Rodrigues, 2013-2014 and 2015/16-2017/18<br>Dependent children of Basic Widow's Pension beneficiaries receiving child allowance<br>by age and sex, Island of Rodrigues, 2013-2014 and 2015/16-2017/18<br>Basic Invalid's Pension - Number of beneficiaries by age-group and sex, Republic of<br>Mauritus, 2013-2014 and 2015/16-2017/18<br>Basic Invalid's Pension - Number of beneficiaries by age-group and sex, Island of<br>Rodrigues, 2013-2014 and 2015/16-2017/18<br>Carer's Allowance for Basic Invalid's Pensioner - Number of beneficiaries by age-group and sex,<br>Republic of Mauritius, 2013-2014 and 2015/16-2017/18<br>Carer's Allowance for Basic Invalid's Pensioner - Number of beneficiaries by age-group and sex,<br>Island of Rodrigues, 2013-2014 and 2015/16-2017/18<br>Contributory Invalid's Pension - Numb |