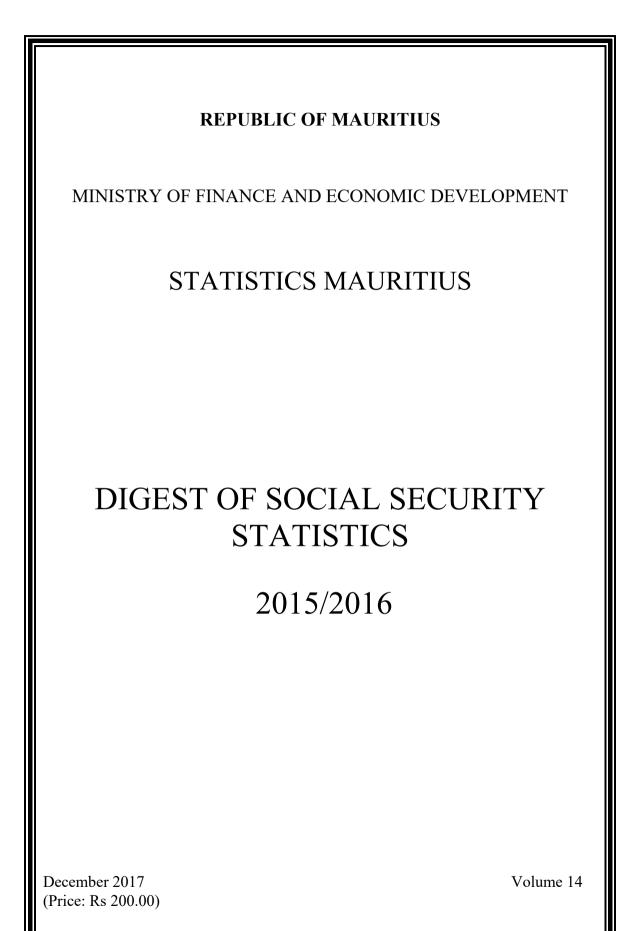

## Figure:

| Basic Retirement Pension (BRP) - Number of beneficiaries and amount disbursed, |                                                                                                                                                                                                                                                                                                                                                                                                                  |
|--------------------------------------------------------------------------------|------------------------------------------------------------------------------------------------------------------------------------------------------------------------------------------------------------------------------------------------------------------------------------------------------------------------------------------------------------------------------------------------------------------|
| Republic of Mauritius, 2005 - 2015/16                                          | 25                                                                                                                                                                                                                                                                                                                                                                                                               |
| Basic Widow's Pension (BWP) - Number of beneficiaries and amount disbursed,    |                                                                                                                                                                                                                                                                                                                                                                                                                  |
| Republic of Mauritius, 2005 - 2015/16                                          | 41                                                                                                                                                                                                                                                                                                                                                                                                               |
| Basic Invalid's Pension (BIP) - Number of beneficiaries and amount disbursed,  |                                                                                                                                                                                                                                                                                                                                                                                                                  |
| Republic of Mauritius, 2005 - 2015/16                                          | 55                                                                                                                                                                                                                                                                                                                                                                                                               |
| Basic Orphan's Pension (BOP) - Number of beneficiaries and amount disbursed,   |                                                                                                                                                                                                                                                                                                                                                                                                                  |
| Republic of Mauritius, 2005 - 2015/16                                          | 71                                                                                                                                                                                                                                                                                                                                                                                                               |
| Population pyramids, Republic of Mauritius, 1962-2056                          | 120                                                                                                                                                                                                                                                                                                                                                                                                              |
|                                                                                | Republic of Mauritius, 2005 - 2015/16<br>Basic Widow's Pension (BWP) - Number of beneficiaries and amount disbursed,<br>Republic of Mauritius, 2005 - 2015/16<br>Basic Invalid's Pension (BIP) - Number of beneficiaries and amount disbursed,<br>Republic of Mauritius, 2005 - 2015/16<br>Basic Orphan's Pension (BOP) - Number of beneficiaries and amount disbursed,<br>Republic of Mauritius, 2005 - 2015/16 |