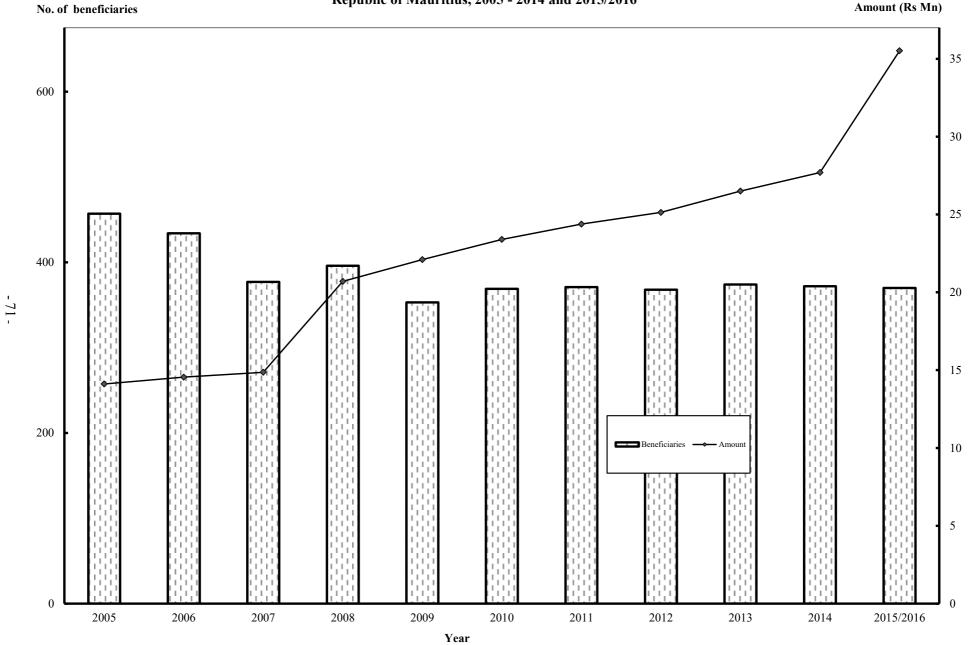

#### 3.4 Basic Orphan's Pension (BOP) & Guardian's allowance

Basic Orphan's Pension is payable to all orphans under the age of 15, or under 20 years of age if they are in full-time education. As from 1 July 2007, orphans aged 3 to 20 years who are in full-time education benefit from much higher allowance than those aged less than 15 years who do not attend school.

A Guardian's allowance is payable to the person looking after one or more orphans. However, only one allowance is payable per guardian irrespective of the number of orphans under his/her care.