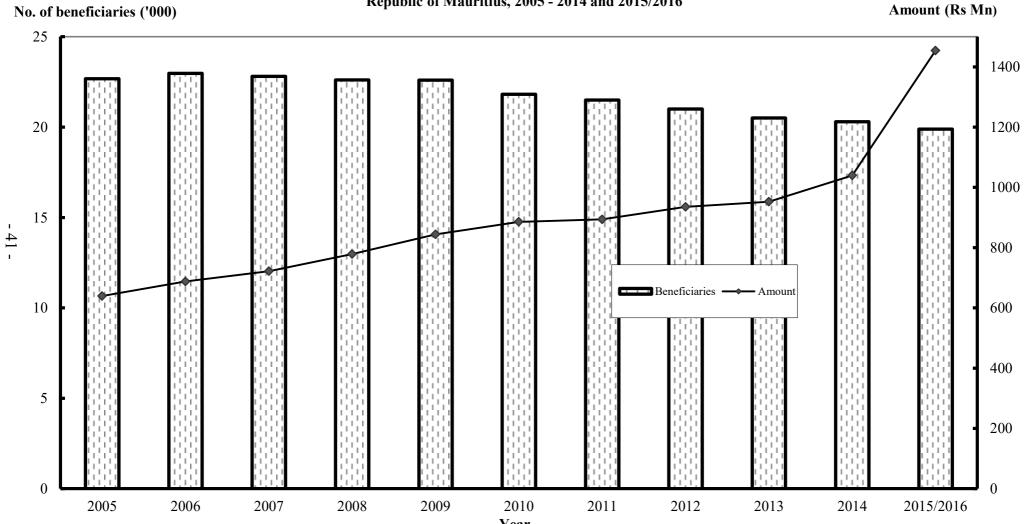

## Figure:

| Basic Retirement Pension (BRP) - Number of beneficiaries and amount disbursed, |                                                                                                                                                                                                                                                                                                                                                                                                                  |
|--------------------------------------------------------------------------------|------------------------------------------------------------------------------------------------------------------------------------------------------------------------------------------------------------------------------------------------------------------------------------------------------------------------------------------------------------------------------------------------------------------|
| Republic of Mauritius, 2005 - 2015/16                                          | 25                                                                                                                                                                                                                                                                                                                                                                                                               |
| Basic Widow's Pension (BWP) - Number of beneficiaries and amount disbursed,    |                                                                                                                                                                                                                                                                                                                                                                                                                  |
| Republic of Mauritius, 2005 - 2015/16                                          | 41                                                                                                                                                                                                                                                                                                                                                                                                               |
| Basic Invalid's Pension (BIP) - Number of beneficiaries and amount disbursed,  |                                                                                                                                                                                                                                                                                                                                                                                                                  |
| Republic of Mauritius, 2005 - 2015/16                                          | 55                                                                                                                                                                                                                                                                                                                                                                                                               |
| Basic Orphan's Pension (BOP) - Number of beneficiaries and amount disbursed,   |                                                                                                                                                                                                                                                                                                                                                                                                                  |
| Republic of Mauritius, 2005 - 2015/16                                          | 71                                                                                                                                                                                                                                                                                                                                                                                                               |
| Population pyramids, Republic of Mauritius, 1962-2056                          | 120                                                                                                                                                                                                                                                                                                                                                                                                              |
|                                                                                | Republic of Mauritius, 2005 - 2015/16<br>Basic Widow's Pension (BWP) - Number of beneficiaries and amount disbursed,<br>Republic of Mauritius, 2005 - 2015/16<br>Basic Invalid's Pension (BIP) - Number of beneficiaries and amount disbursed,<br>Republic of Mauritius, 2005 - 2015/16<br>Basic Orphan's Pension (BOP) - Number of beneficiaries and amount disbursed,<br>Republic of Mauritius, 2005 - 2015/16 |