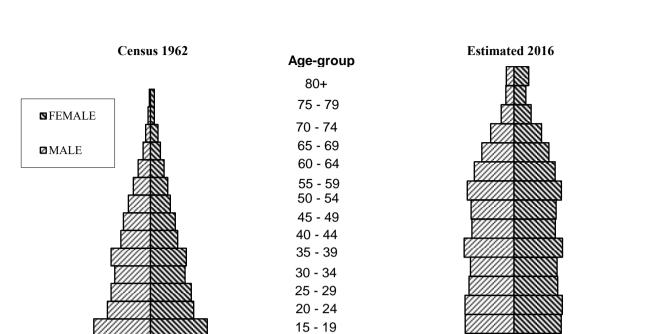

## Figure:

| Basic Retirement Pension (BRP) - Number of beneficiaries and amount disbursed, |                                                                                                                                                                                                                                                                                                                                                                                                                  |
|--------------------------------------------------------------------------------|------------------------------------------------------------------------------------------------------------------------------------------------------------------------------------------------------------------------------------------------------------------------------------------------------------------------------------------------------------------------------------------------------------------|
| Republic of Mauritius, 2005 - 2015/16                                          | 25                                                                                                                                                                                                                                                                                                                                                                                                               |
| Basic Widow's Pension (BWP) - Number of beneficiaries and amount disbursed,    |                                                                                                                                                                                                                                                                                                                                                                                                                  |
| Republic of Mauritius, 2005 - 2015/16                                          | 41                                                                                                                                                                                                                                                                                                                                                                                                               |
| Basic Invalid's Pension (BIP) - Number of beneficiaries and amount disbursed,  |                                                                                                                                                                                                                                                                                                                                                                                                                  |
| Republic of Mauritius, 2005 - 2015/16                                          | 55                                                                                                                                                                                                                                                                                                                                                                                                               |
| Basic Orphan's Pension (BOP) - Number of beneficiaries and amount disbursed,   |                                                                                                                                                                                                                                                                                                                                                                                                                  |
| Republic of Mauritius, 2005 - 2015/16                                          | 71                                                                                                                                                                                                                                                                                                                                                                                                               |
| Population pyramids, Republic of Mauritius, 1962-2056                          | 120                                                                                                                                                                                                                                                                                                                                                                                                              |
|                                                                                | Republic of Mauritius, 2005 - 2015/16<br>Basic Widow's Pension (BWP) - Number of beneficiaries and amount disbursed,<br>Republic of Mauritius, 2005 - 2015/16<br>Basic Invalid's Pension (BIP) - Number of beneficiaries and amount disbursed,<br>Republic of Mauritius, 2005 - 2015/16<br>Basic Orphan's Pension (BOP) - Number of beneficiaries and amount disbursed,<br>Republic of Mauritius, 2005 - 2015/16 |

#### 8.1 Population projection and costs of basic pension beneficiaries

The future costs of basic pensions are calculated on the basis of the pension rates of 2015/2016 (flat rate) and the latest population projection based on the estimated population as at June 2016, which was worked out by Statistics Mauritius.