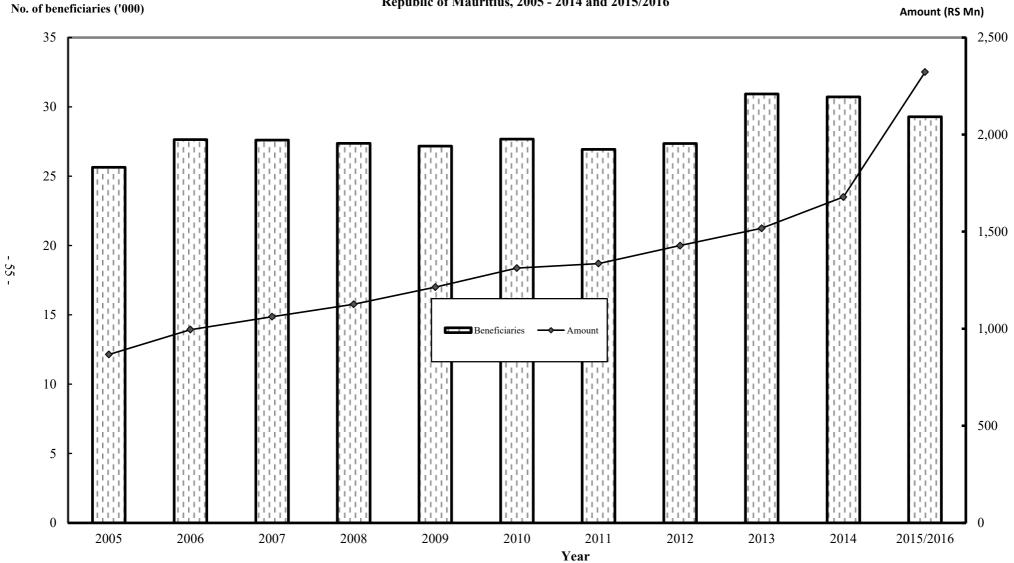

#### 3.3 Basic Invalid's Pension (BIP)

The Basic Invalid's Pension is payable to any person aged 15 to 59 years, if certified by a Medical Board that the person is either permanently or substantially incapacitated to work to a degree of 60% or more for at least 12 months.

BIP recipients, who need the constant care and attention of another person, benefit from an additional allowance known as the Carer's allowance.