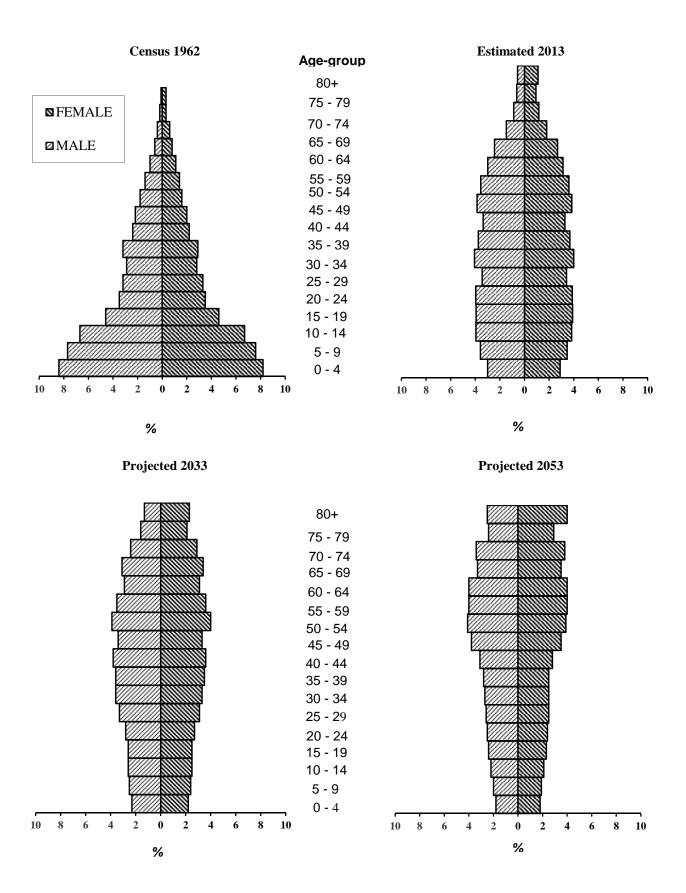

#### 8.1 Population projection and costs of basic pension beneficiaries

The future costs of basic pensions are calculated on the basis of the pension rates of 2013 (flat rate) and the latest population projection based on the estimated population as at June 2013, which was worked out by Statistics Mauritius.