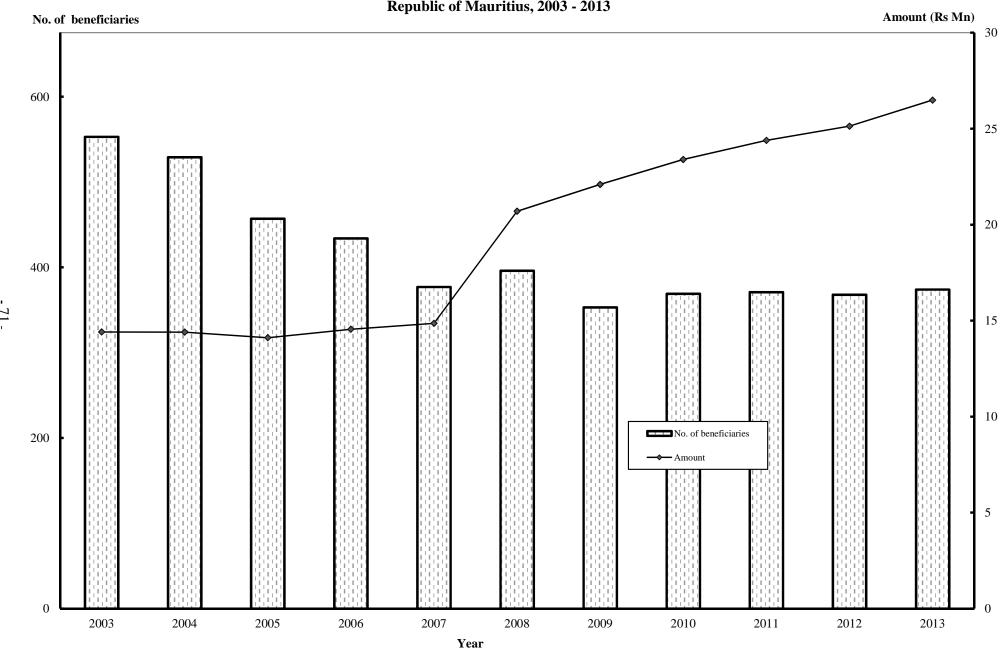

#### 3.2 Basic Widow's Pension (BWP)

Basic Widow's Pension is payable to widows aged 15 to 59 years who were either civilly and/or religiously married and under certain conditions.