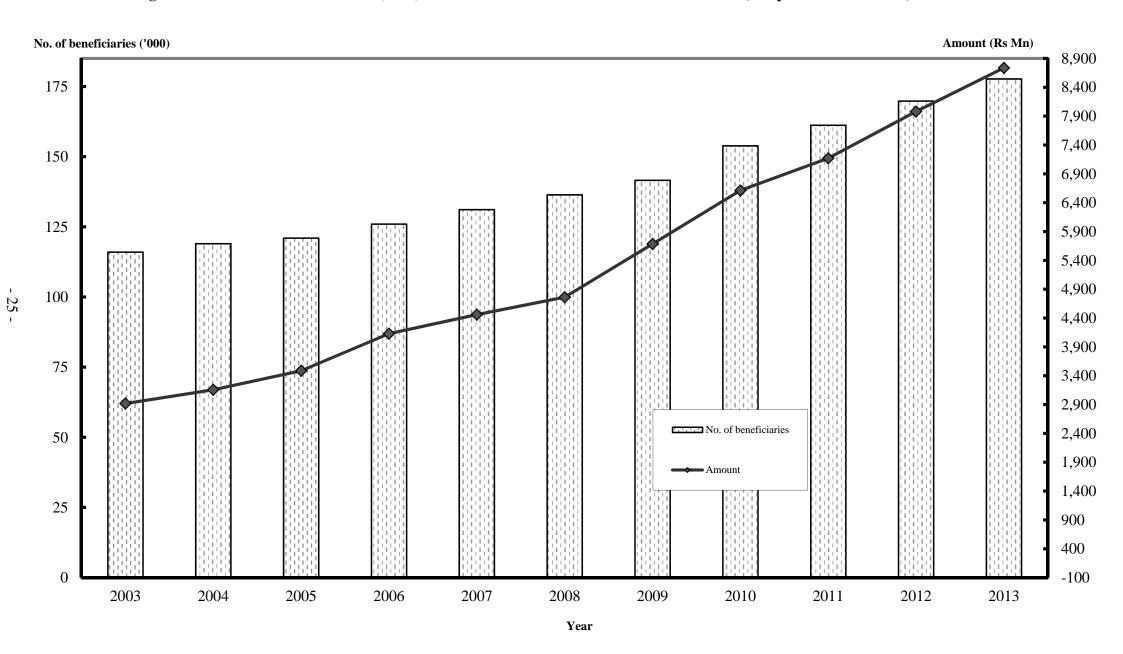

#### 3.3 Basic Invalid's Pension (BIP)

The Basic Invalid's Pension is payable to any person aged 15 to 59 years, if certified by a Medical Board that the person is either permanently or substantially incapacitated to work to a degree of 60% or more for at least 12 months.

BIP recipients, who need the constant care and attention of another person, benefit from an additional allowance known as the Carer's allowance.