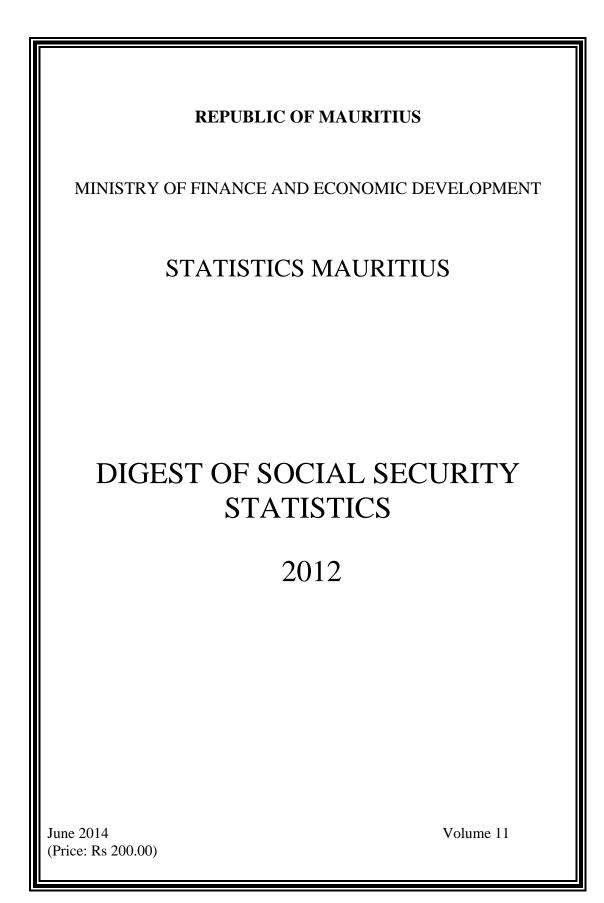

#### 3.1 Basic Retirement Pensions (BRP)

Basic Retirement Pension, also known as old-age pension, is payable to every Mauritian citizen aged 60 years and above subject to certain residency conditions. It is to be noted that during the period December 2004 to June 2005, Basic Retirement Pension was not paid on a universal basis. Persons aged 60 to 89 years were liable to pension subject to the amount of yearly income received.

| Table A - Social Bene             | Table A - Social Benefits, Republic of Mauritius, 2007/08 - 2008/09 and 2010 - 2012 |          |          |          |          |          |  |  |  |
|-----------------------------------|-------------------------------------------------------------------------------------|----------|----------|----------|----------|----------|--|--|--|
|                                   |                                                                                     | 2007/08  | 2008/09  | 2010     | 2011     | 2012     |  |  |  |
| 1 Retirement Pension              | n                                                                                   |          |          |          |          |          |  |  |  |
| No. of beneficiaries:             | Basic                                                                               | 136,408  | 141,582  | 153,870  | 161,219  | 169,847  |  |  |  |
| Of whom:                          | Severely handicapped                                                                | (16,981) | (16,463) | (16,881) | (16,527) | (16,663) |  |  |  |
|                                   | Contributory                                                                        | 44,620   | 47,579   | 54,880   | 60,000   | 66,069   |  |  |  |
| Amount paid ( Rs Mn):             | Basic <sup>2/</sup>                                                                 | 4,761.79 | 5,685.01 | 6,612.26 | 7,170.80 | 7,979.66 |  |  |  |
|                                   | Contributory                                                                        | 555.61   | 646.74   | 783.51   | 885.67   | 1,027.32 |  |  |  |
| 2 Widow's Pension                 |                                                                                     |          |          |          |          |          |  |  |  |
| No. of beneficiaries:             | Basic                                                                               | 22,611   | 22,596   | 21,815   | 21,503   | 21,000   |  |  |  |
|                                   | Contributory-All Ages                                                               | 16,689   | 17,884   | 19,670   | 20,851   | 21,940   |  |  |  |
|                                   | - Under 60 years                                                                    | (8,830)  | (9,199)  | (9,547)  | (9,850)  | (10,029) |  |  |  |
|                                   | - 60 years & above                                                                  | (7,859)  | (8,685)  | (10,123) | (11,001) | (11,911) |  |  |  |
| Amount paid ( Rs Mn):             | Basic <sup>3/</sup>                                                                 | 778.84   | 844.16   | 885.50   | 893.82   | 935.52   |  |  |  |
|                                   | Contributory                                                                        | 147.84   | 180.22   | 221.97   | 248.60   | 285.82   |  |  |  |
| 3 Invalid's Pension               |                                                                                     |          |          |          |          |          |  |  |  |
| No. of beneficiaries:             | Basic                                                                               | 27,363   | 27,169   | 27,679   | 26,928   | 27,361   |  |  |  |
| Of whom:                          | Severely handicapped                                                                | (7,787)  | (7,517)  | (7,374)  | (6,669)  | (6,687)  |  |  |  |
|                                   | Contributory                                                                        | 6,509    | 6,731    | 7,363    | 7,688    | 8,642    |  |  |  |
| Amount paid ( Rs Mn):             | Basic <sup>4/</sup>                                                                 | 1,125.91 | 1,214.19 | 1,312.33 | 1,335.50 | 1,428.30 |  |  |  |
|                                   | Contributory                                                                        | 30.88    | 32.25    | 37.49    | 41.44    | 48.00    |  |  |  |
| 4 Orphans' Pension                |                                                                                     |          |          |          |          |          |  |  |  |
| No. of beneficiaries:             | Basic                                                                               | 396      | 353      | 369      | 371      | 368      |  |  |  |
|                                   | Contributory                                                                        | 114      | 117      | 134      | 139      | 155      |  |  |  |
| No. of guardians:                 | Basic                                                                               | 324      | 299      | 313      | 318      | 317      |  |  |  |
| Amount paid (Rs Mn):              | Basic <sup>5/</sup>                                                                 | 20.70    | 22.07    | 23.37    | 24.38    | 25.13    |  |  |  |
|                                   | Contributory                                                                        | 0.19     | 0.22     | 0.25     | 0.23     | 0.28     |  |  |  |
| 5 Industrial Injury B             |                                                                                     |          |          |          |          |          |  |  |  |
| Amount paid (Rs Mr                | 1)                                                                                  | 29.57    | 31.75    | 34.72    | 35.51    | 42.54    |  |  |  |
| 6 Social Aid                      |                                                                                     |          |          |          |          |          |  |  |  |
| No of cases: Total                | _                                                                                   | 16,577   | 17,180   | 19,432   | 20,191   | 20,447   |  |  |  |
| - Reg                             |                                                                                     | (14,649) | (14,972) | (16,690) | (17,683) | (18,062) |  |  |  |
| - Immediate                       |                                                                                     | (1,928)  | (2,208)  | (2,742)  | (2,508)  | (2,385)  |  |  |  |
| Amount paid (Rs Mn) <sup>6/</sup> |                                                                                     | 430.17   | 460.11   | 540.58   | 658.91   | 702.21   |  |  |  |
| 7 Unemployment Har                | rdship Relief (UHR)                                                                 |          |          |          |          |          |  |  |  |
| No. of beneficiaries              |                                                                                     | 372      | 364      | 479      | 589      | 611      |  |  |  |
| Amount paid (Rs Mr                | 1)                                                                                  | 3.82     | 4.31     | 6.25     | 13.76    | 16.30    |  |  |  |