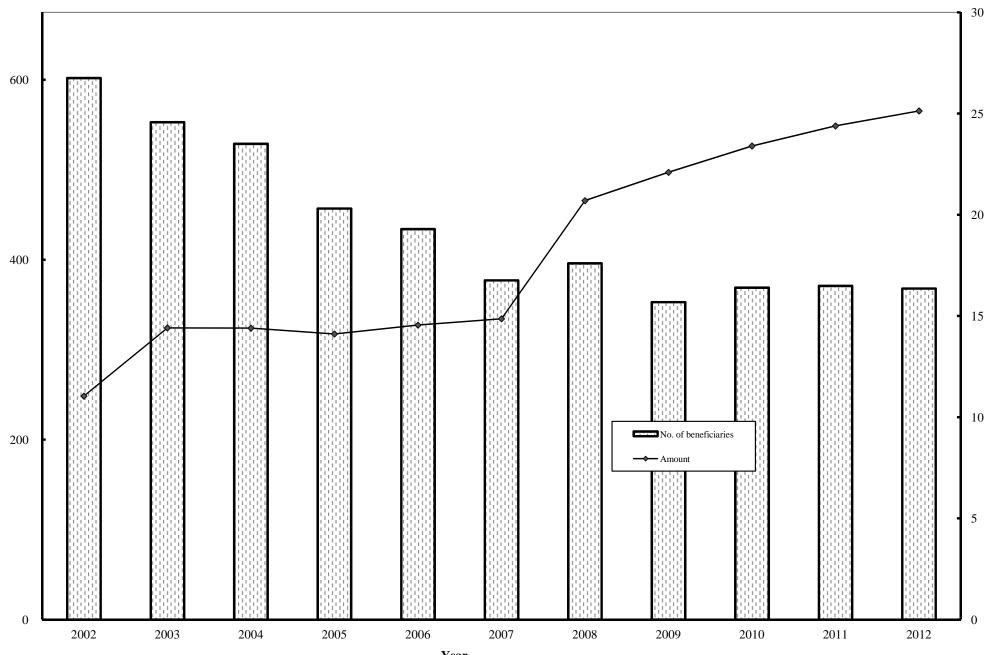

| 10.5(b) | Basic Widow's Pension (BWP) - Number of beneficiaries by age-group, amount disbursed                                                       | 144 |
|---------|--------------------------------------------------------------------------------------------------------------------------------------------|-----|
| 10.5(a) | and rate per month, Island of Mauritius, 1993-2012<br>Basic Widow's Pension (BWP) - Number of beneficiaries by age-group, amount disbursed | 144 |
| 10.5(c) | and rate per month, Island of Rodrigues, 1993-2012                                                                                         | 145 |
| 10.6(a) | Basic Invalid's Pension (BIP) - Number of beneficiaries by age-group, amount disbursed                                                     | 143 |
| 10.0(a) | and rate per month, Republic of Mauritius, 1993-2012                                                                                       | 146 |
| 10.6(h) | Basic Invalid's Pension (BIP) - Number of beneficiaries by age-group, amount disbursed and                                                 | 140 |
| 10.0(0) | rate per month, Island of Mauritius, 1993-2012                                                                                             | 147 |
| 10.6(c) | Basic Invalid's Pension (BIP) - Number of beneficiaries by age-group, amount disbursed and                                                 | 14/ |
| 10.0(C) | rate per month, Island of Rodrigues, 1993-2012                                                                                             | 148 |
| 10 7(a) | Carer's Allowance (ABIP) - Number of beneficiaries by age-group and rate per month,                                                        | 140 |
| 10.7(4) | Republic of Mauritius, 2002-2012                                                                                                           | 149 |
| 10.7(b) | Carer's Allowance (ABIP) - Number of beneficiaries by age-group and rate per month,                                                        |     |
|         | Island of Mauritius, 2002-2012                                                                                                             | 150 |
| 10.7(c) | Carer's Allowance (ABIP) - Number of beneficiaries by age-group and rate per month,<br>Island of Rodrigues, 2002-2012                      | 151 |
| 10.8    | Basic Orphan's Pension (BOP) - Number of beneficiaries by age-group, island, amount disbursed                                              | 151 |
| 10.0    | and rate per month, 1993-2012                                                                                                              | 152 |
| 10 9(a) | Basic Social Benefits by type and sex, Republic of Mauritius, 1994-2012                                                                    | 152 |
|         | Basic Social Benefits by type and sex, Island of Mauritius, 1994-2012                                                                      | 155 |
|         | Basic Social Benefits by type and sex, Island of Rodrigues, 1994-2012                                                                      | 155 |
| 10.10   | Number of guardians taking care of orphans (BOP/GA) by island and rate paid, 1994-2012                                                     | 155 |
| 10.10   | Number of cases of social aid paid by island, 1981-2012                                                                                    | 150 |
| 10.12   | Allowances paid under social aid , 1993-2012                                                                                               | 158 |
| 10.13   | Workers injured in work accidents reported by month and year, Republic of Mauritius, 1993-2012                                             | 160 |
| 10.14   | Minimum and maximum remunerations on which contributions to the National Pension Fund                                                      |     |
|         | are payable by type of employee and year, 1994-2012                                                                                        | 161 |
|         | LIST OF FIGURES                                                                                                                            |     |
| Figure: |                                                                                                                                            |     |
| 1       | Basic Retirement Pension (BRP) - Number of beneficiaries and amount disbursed,                                                             |     |
|         | Republic of Mauritius, 2002-2012                                                                                                           | 25  |
| 2       | Basic Widow's Pension (BWP) - Number of beneficiaries and amount disbursed,                                                                |     |
|         | Republic of Mauritius, 2002-2012                                                                                                           | 41  |
| 3       | Basic Invalid's Pension (BIP) - Number of beneficiaries and amount disbursed,                                                              |     |
|         | Republic of Mauritius, 2002-2012                                                                                                           | 55  |
| 4       | Basic Orphan's Pension (BOP) - Number of beneficiaries and amount disbursed,                                                               |     |
|         | Republic of Mauritius, 2002-2012                                                                                                           | 71  |
| 5       | Population pyramids, Republic of Mauritius, 1962-2052                                                                                      | 132 |
|         | APPENDIX                                                                                                                                   |     |
|         |                                                                                                                                            |     |