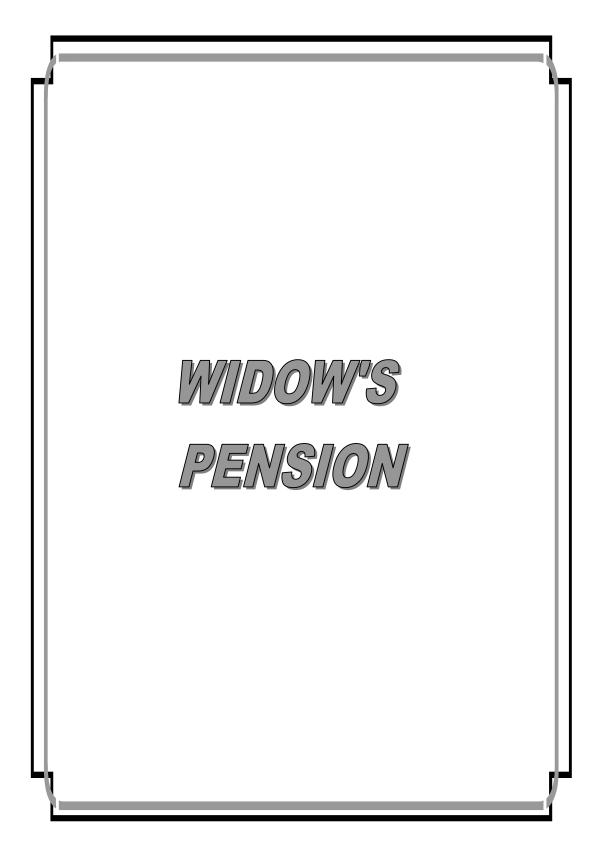

#### 3.2 Basic Widow's Pension (BWP)

Basic Widow's Pension is payable to widows aged 15 to 59 years who were either civilly and/or religiously married and under certain conditions.

| Table A - Social Bene             | Table A - Social Benefits, Republic of Mauritius, 2007/08 - 2008/09 and 2010 - 2012 |          |          |          |          |          |  |  |  |
|-----------------------------------|-------------------------------------------------------------------------------------|----------|----------|----------|----------|----------|--|--|--|
|                                   |                                                                                     | 2007/08  | 2008/09  | 2010     | 2011     | 2012     |  |  |  |
| 1 Retirement Pension              | n                                                                                   |          |          |          |          |          |  |  |  |
| No. of beneficiaries:             | Basic                                                                               | 136,408  | 141,582  | 153,870  | 161,219  | 169,847  |  |  |  |
| Of whom:                          | Severely handicapped                                                                | (16,981) | (16,463) | (16,881) | (16,527) | (16,663) |  |  |  |
|                                   | Contributory                                                                        | 44,620   | 47,579   | 54,880   | 60,000   | 66,069   |  |  |  |
| Amount paid ( Rs Mn):             | Basic <sup>2/</sup>                                                                 | 4,761.79 | 5,685.01 | 6,612.26 | 7,170.80 | 7,979.66 |  |  |  |
|                                   | Contributory                                                                        | 555.61   | 646.74   | 783.51   | 885.67   | 1,027.32 |  |  |  |
| 2 Widow's Pension                 |                                                                                     |          |          |          |          |          |  |  |  |
| No. of beneficiaries:             | Basic                                                                               | 22,611   | 22,596   | 21,815   | 21,503   | 21,000   |  |  |  |
|                                   | Contributory-All Ages                                                               | 16,689   | 17,884   | 19,670   | 20,851   | 21,940   |  |  |  |
|                                   | - Under 60 years                                                                    | (8,830)  | (9,199)  | (9,547)  | (9,850)  | (10,029) |  |  |  |
|                                   | - 60 years & above                                                                  | (7,859)  | (8,685)  | (10,123) | (11,001) | (11,911) |  |  |  |
| Amount paid ( Rs Mn):             | Basic <sup>3/</sup>                                                                 | 778.84   | 844.16   | 885.50   | 893.82   | 935.52   |  |  |  |
|                                   | Contributory                                                                        | 147.84   | 180.22   | 221.97   | 248.60   | 285.82   |  |  |  |
| 3 Invalid's Pension               |                                                                                     |          |          |          |          |          |  |  |  |
| No. of beneficiaries:             | Basic                                                                               | 27,363   | 27,169   | 27,679   | 26,928   | 27,361   |  |  |  |
| Of whom:                          | Severely handicapped                                                                | (7,787)  | (7,517)  | (7,374)  | (6,669)  | (6,687)  |  |  |  |
|                                   | Contributory                                                                        | 6,509    | 6,731    | 7,363    | 7,688    | 8,642    |  |  |  |
| Amount paid ( Rs Mn):             | Basic <sup>4/</sup>                                                                 | 1,125.91 | 1,214.19 | 1,312.33 | 1,335.50 | 1,428.30 |  |  |  |
|                                   | Contributory                                                                        | 30.88    | 32.25    | 37.49    | 41.44    | 48.00    |  |  |  |
| 4 Orphans' Pension                |                                                                                     |          |          |          |          |          |  |  |  |
| No. of beneficiaries:             | Basic                                                                               | 396      | 353      | 369      | 371      | 368      |  |  |  |
|                                   | Contributory                                                                        | 114      | 117      | 134      | 139      | 155      |  |  |  |
| No. of guardians:                 | Basic                                                                               | 324      | 299      | 313      | 318      | 317      |  |  |  |
| Amount paid (Rs Mn):              | Basic <sup>5/</sup>                                                                 | 20.70    | 22.07    | 23.37    | 24.38    | 25.13    |  |  |  |
|                                   | Contributory                                                                        | 0.19     | 0.22     | 0.25     | 0.23     | 0.28     |  |  |  |
| 5 Industrial Injury B             |                                                                                     |          |          |          |          |          |  |  |  |
| Amount paid (Rs Mr                | 1)                                                                                  | 29.57    | 31.75    | 34.72    | 35.51    | 42.54    |  |  |  |
| 6 Social Aid                      |                                                                                     |          |          |          |          |          |  |  |  |
| No of cases: Total                | _                                                                                   | 16,577   | 17,180   | 19,432   | 20,191   | 20,447   |  |  |  |
| - Reg                             |                                                                                     | (14,649) | (14,972) | (16,690) | (17,683) | (18,062) |  |  |  |
| - Immediate                       |                                                                                     | (1,928)  | (2,208)  | (2,742)  | (2,508)  | (2,385)  |  |  |  |
| Amount paid (Rs Mn) <sup>6/</sup> |                                                                                     | 430.17   | 460.11   | 540.58   | 658.91   | 702.21   |  |  |  |
| 7 Unemployment Har                | rdship Relief (UHR)                                                                 |          |          |          |          |          |  |  |  |
| No. of beneficiaries              |                                                                                     | 372      | 364      | 479      | 589      | 611      |  |  |  |
| Amount paid (Rs Mr                | 1)                                                                                  | 3.82     | 4.31     | 6.25     | 13.76    | 16.30    |  |  |  |