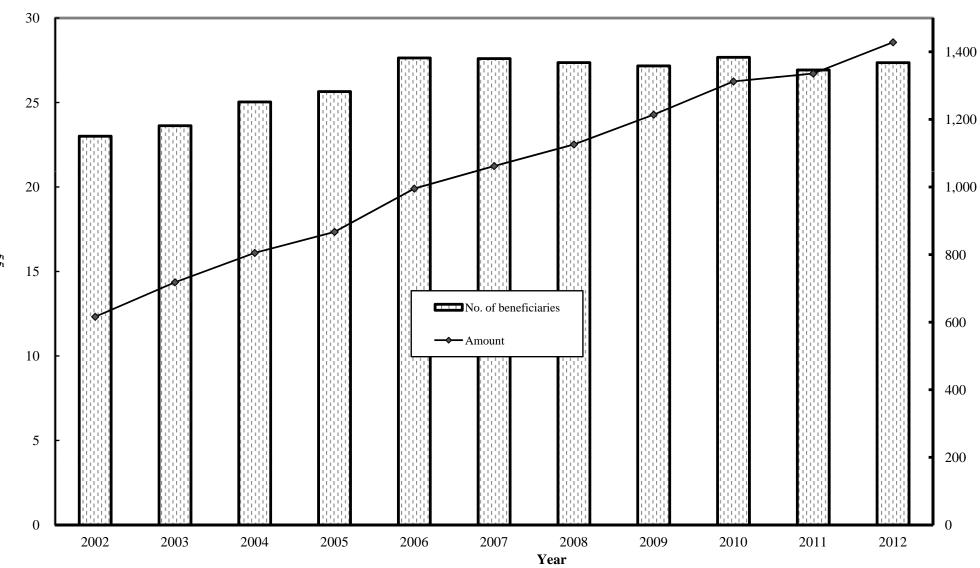

| 10.5(b) | Basic Widow's Pension (BWP) - Number of beneficiaries by age-group, amount disbursed                                                       | 144 |
|---------|--------------------------------------------------------------------------------------------------------------------------------------------|-----|
| 10.5(a) | and rate per month, Island of Mauritius, 1993-2012<br>Basic Widow's Pension (BWP) - Number of beneficiaries by age-group, amount disbursed | 144 |
| 10.5(c) | and rate per month, Island of Rodrigues, 1993-2012                                                                                         | 145 |
| 10.6(a) | Basic Invalid's Pension (BIP) - Number of beneficiaries by age-group, amount disbursed                                                     | 143 |
| 10.0(a) | and rate per month, Republic of Mauritius, 1993-2012                                                                                       | 146 |
| 10.6(h) | Basic Invalid's Pension (BIP) - Number of beneficiaries by age-group, amount disbursed and                                                 | 140 |
| 10.0(0) | rate per month, Island of Mauritius, 1993-2012                                                                                             | 147 |
| 10.6(c) | Basic Invalid's Pension (BIP) - Number of beneficiaries by age-group, amount disbursed and                                                 | 14/ |
| 10.0(C) | rate per month, Island of Rodrigues, 1993-2012                                                                                             | 148 |
| 10 7(a) | Carer's Allowance (ABIP) - Number of beneficiaries by age-group and rate per month,                                                        | 140 |
| 10.7(4) | Republic of Mauritius, 2002-2012                                                                                                           | 149 |
| 10.7(b) | Carer's Allowance (ABIP) - Number of beneficiaries by age-group and rate per month,                                                        |     |
|         | Island of Mauritius, 2002-2012                                                                                                             | 150 |
| 10.7(c) | Carer's Allowance (ABIP) - Number of beneficiaries by age-group and rate per month,<br>Island of Rodrigues, 2002-2012                      | 151 |
| 10.8    | Basic Orphan's Pension (BOP) - Number of beneficiaries by age-group, island, amount disbursed                                              | 151 |
| 10.0    | and rate per month, 1993-2012                                                                                                              | 152 |
| 10 9(a) | Basic Social Benefits by type and sex, Republic of Mauritius, 1994-2012                                                                    | 152 |
|         | Basic Social Benefits by type and sex, Island of Mauritius, 1994-2012                                                                      | 155 |
|         | Basic Social Benefits by type and sex, Island of Rodrigues, 1994-2012                                                                      | 155 |
| 10.10   | Number of guardians taking care of orphans (BOP/GA) by island and rate paid, 1994-2012                                                     | 155 |
| 10.10   | Number of cases of social aid paid by island, 1981-2012                                                                                    | 150 |
| 10.12   | Allowances paid under social aid , 1993-2012                                                                                               | 158 |
| 10.13   | Workers injured in work accidents reported by month and year, Republic of Mauritius, 1993-2012                                             | 160 |
| 10.14   | Minimum and maximum remunerations on which contributions to the National Pension Fund                                                      |     |
|         | are payable by type of employee and year, 1994-2012                                                                                        | 161 |
|         | LIST OF FIGURES                                                                                                                            |     |
| Figure: |                                                                                                                                            |     |
| 1       | Basic Retirement Pension (BRP) - Number of beneficiaries and amount disbursed,                                                             |     |
|         | Republic of Mauritius, 2002-2012                                                                                                           | 25  |
| 2       | Basic Widow's Pension (BWP) - Number of beneficiaries and amount disbursed,                                                                |     |
|         | Republic of Mauritius, 2002-2012                                                                                                           | 41  |
| 3       | Basic Invalid's Pension (BIP) - Number of beneficiaries and amount disbursed,                                                              |     |
|         | Republic of Mauritius, 2002-2012                                                                                                           | 55  |
| 4       | Basic Orphan's Pension (BOP) - Number of beneficiaries and amount disbursed,                                                               |     |
|         | Republic of Mauritius, 2002-2012                                                                                                           | 71  |
| 5       | Population pyramids, Republic of Mauritius, 1962-2052                                                                                      | 132 |
|         | APPENDIX                                                                                                                                   |     |
|         |                                                                                                                                            |     |