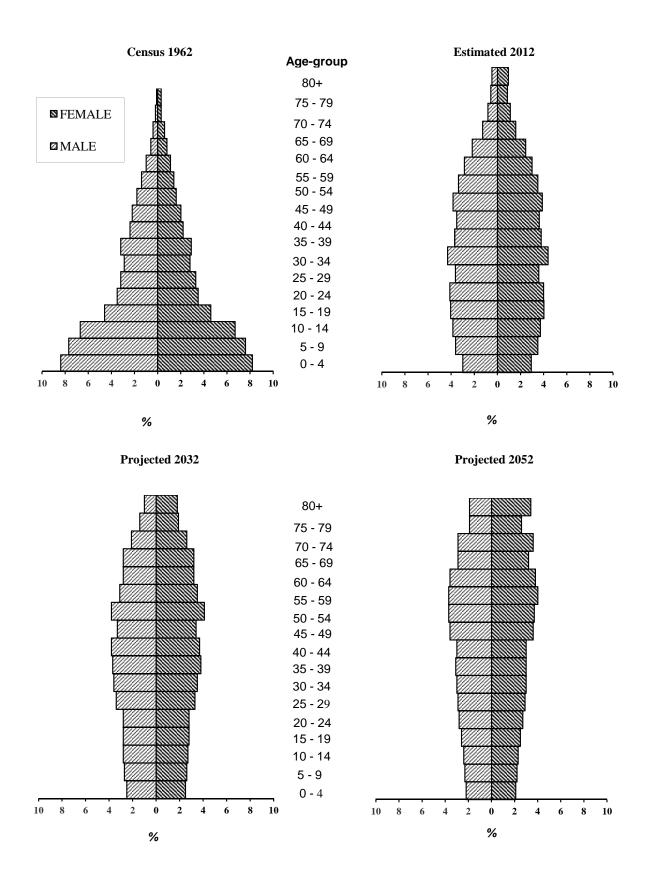

| 10.5(b) | Basic Widow's Pension (BWP) - Number of beneficiaries by age-group, amount disbursed                                                       | 144 |
|---------|--------------------------------------------------------------------------------------------------------------------------------------------|-----|
| 10.5(a) | and rate per month, Island of Mauritius, 1993-2012<br>Basic Widow's Pension (BWP) - Number of beneficiaries by age-group, amount disbursed | 144 |
| 10.5(c) | and rate per month, Island of Rodrigues, 1993-2012                                                                                         | 145 |
| 10.6(a) | Basic Invalid's Pension (BIP) - Number of beneficiaries by age-group, amount disbursed                                                     | 143 |
| 10.0(a) | and rate per month, Republic of Mauritius, 1993-2012                                                                                       | 146 |
| 10.6(h) | Basic Invalid's Pension (BIP) - Number of beneficiaries by age-group, amount disbursed and                                                 | 140 |
| 10.0(0) | rate per month, Island of Mauritius, 1993-2012                                                                                             | 147 |
| 10.6(c) | Basic Invalid's Pension (BIP) - Number of beneficiaries by age-group, amount disbursed and                                                 | 14/ |
| 10.0(C) | rate per month, Island of Rodrigues, 1993-2012                                                                                             | 148 |
| 10 7(a) | Carer's Allowance (ABIP) - Number of beneficiaries by age-group and rate per month,                                                        | 140 |
| 10.7(4) | Republic of Mauritius, 2002-2012                                                                                                           | 149 |
| 10.7(b) | Carer's Allowance (ABIP) - Number of beneficiaries by age-group and rate per month,                                                        |     |
|         | Island of Mauritius, 2002-2012                                                                                                             | 150 |
| 10.7(c) | Carer's Allowance (ABIP) - Number of beneficiaries by age-group and rate per month,<br>Island of Rodrigues, 2002-2012                      | 151 |
| 10.8    | Basic Orphan's Pension (BOP) - Number of beneficiaries by age-group, island, amount disbursed                                              | 151 |
| 10.0    | and rate per month, 1993-2012                                                                                                              | 152 |
| 10 9(a) | Basic Social Benefits by type and sex, Republic of Mauritius, 1994-2012                                                                    | 152 |
|         | Basic Social Benefits by type and sex, Island of Mauritius, 1994-2012                                                                      | 155 |
|         | Basic Social Benefits by type and sex, Island of Rodrigues, 1994-2012                                                                      | 155 |
| 10.10   | Number of guardians taking care of orphans (BOP/GA) by island and rate paid, 1994-2012                                                     | 155 |
| 10.10   | Number of cases of social aid paid by island, 1981-2012                                                                                    | 150 |
| 10.12   | Allowances paid under social aid , 1993-2012                                                                                               | 158 |
| 10.13   | Workers injured in work accidents reported by month and year, Republic of Mauritius, 1993-2012                                             | 160 |
| 10.14   | Minimum and maximum remunerations on which contributions to the National Pension Fund                                                      |     |
|         | are payable by type of employee and year, 1994-2012                                                                                        | 161 |
|         | LIST OF FIGURES                                                                                                                            |     |
| Figure: |                                                                                                                                            |     |
| 1       | Basic Retirement Pension (BRP) - Number of beneficiaries and amount disbursed,                                                             |     |
|         | Republic of Mauritius, 2002-2012                                                                                                           | 25  |
| 2       | Basic Widow's Pension (BWP) - Number of beneficiaries and amount disbursed,                                                                |     |
|         | Republic of Mauritius, 2002-2012                                                                                                           | 41  |
| 3       | Basic Invalid's Pension (BIP) - Number of beneficiaries and amount disbursed,                                                              |     |
|         | Republic of Mauritius, 2002-2012                                                                                                           | 55  |
| 4       | Basic Orphan's Pension (BOP) - Number of beneficiaries and amount disbursed,                                                               |     |
|         | Republic of Mauritius, 2002-2012                                                                                                           | 71  |
| 5       | Population pyramids, Republic of Mauritius, 1962-2052                                                                                      | 132 |
|         | APPENDIX                                                                                                                                   |     |
|         |                                                                                                                                            |     |

# 9. Projections of basic pension beneficiaries and assumptions used in estimating their future costs

### 9.1 Population projection and costs of basic pension beneficiaries

The future costs of basic pensions are calculated on the basis of the pension rates of 2012 (flat rate) and the latest population projection based on the estimated population as at June 2012, which was worked out by Statistics Mauritius.