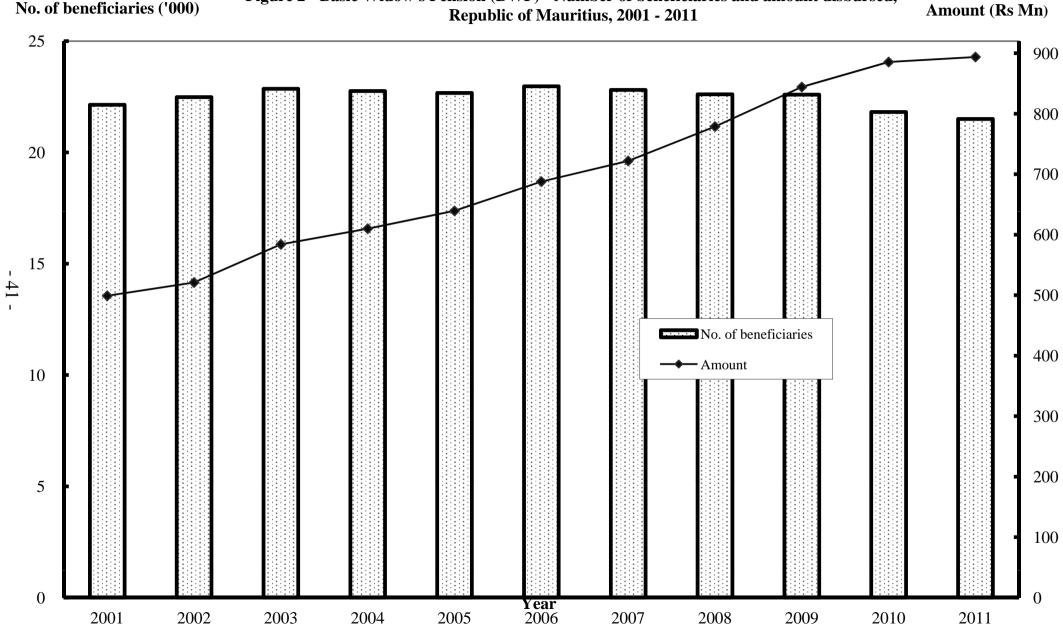

| 10.5(b) | ) Basic Widow's Pension (BWP) - Number of beneficiaries by age-group, amount disbursed                                               | 1 4 4 |
|---------|--------------------------------------------------------------------------------------------------------------------------------------|-------|
| 10.5(   | and rate per month, Island of Mauritius, 1992-2011                                                                                   | 144   |
| 10.5(c) | ) Basic Widow's Pension (BWP) - Number of beneficiaries by age-group, amount disbursed                                               | 145   |
| 10 (    | and rate per month, Island of Rodrigues, 1992-2011                                                                                   | 145   |
| 10.6(a) | ) Basic Invalid's Pension (BIP) - Number of beneficiaries by age-group, amount disbursed                                             | 146   |
| 10 64   | and rate per month, Republic of Mauritius, 1992-2011                                                                                 | 146   |
| 10.6(b  | ) Basic Invalid's Pension (BIP) - Number of beneficiaries by age-group, amount disbursed and                                         | 4.45  |
|         | rate per month, Island of Mauritius, 1992-2011                                                                                       | 147   |
| 10.6(c) | ) Basic Invalid's Pension (BIP) - Number of beneficiaries by age-group, amount disbursed and                                         |       |
| 107()   | rate per month, Island of Rodrigues, 1992-2011<br>Carer's Allowance (ABIP) - Number of beneficiaries by age-group and rate per month | 148   |
| 10.7(a) | Republic of Mauritius, 2001-2011                                                                                                     | 149   |
| 10.7(b) | ) Carer's Allowance (ABIP) - Number of beneficiaries by age-group and rate per month                                                 | 112   |
|         | Island of Mauritius, 2001-2011                                                                                                       | 150   |
| 10.7(c) | Carer's Allowance (ABIP) - Number of beneficiaries by age-group and rate per month                                                   |       |
|         | Island of Rodrigues, 2001-2011                                                                                                       | 151   |
| 10.8    | Basic Orphan's Pension (BOP) - Number of beneficiaries by age-group, island, amount disbursed                                        |       |
| 10.0()  | and rate per month, 1992-2011                                                                                                        | 152   |
|         | ) Basic Social Benefits by type and sex, Republic of Mauritius, 1993-2011                                                            | 153   |
| . ,     | ) Basic Social Benefits by type and sex, Island of Mauritius, 1993-2011                                                              | 154   |
|         | ) Basic Social Benefits by type and sex, Island of Rodrigues, 1993-2011                                                              | 155   |
| 10.10   | Number of guardians taking care of orphans (BOP/GA) by island and rate paid, 1993-2011                                               | 156   |
| 10.11   | Number of cases of social aid paid by island, 1980-2011                                                                              | 157   |
| 10.12   | Allowances paid under social aid, 1988-2011                                                                                          | 158   |
| 10.13   | Number of work accidents by month and year reported, Republic of Mauritius, 1991-2011                                                | 160   |
| 10.14   | Minimum and maximum remunerations on which contributions to the National Pension Fund                                                |       |
|         | are payable by type of employee and year, 1993-2011                                                                                  | 161   |
|         | LIST OF FIGURES                                                                                                                      |       |
| Figure  |                                                                                                                                      |       |
| 1       | Basic Retirement Pension (BRP) - Number of beneficiaries and amount disbursed,                                                       |       |
|         | Republic of Mauritius, 2001-2011                                                                                                     | 25    |
| 2       | Basic Widows Pension (BWP) - Number of beneficiaries and amount disbursed,                                                           |       |
|         | Republic of Mauritius, 2001-2011                                                                                                     | 41    |
| 3       | Basic Invalid's Pension (BIP) - Number of beneficiaries and amount disbursed,                                                        |       |
|         | Republic of Mauritius, 2001-2011                                                                                                     | 55    |
| 4       | Basic Orphan's Pension BOP) - Number of beneficiaries and amount disbursed,                                                          |       |
|         | Republic of Mauritius, 2001-2011                                                                                                     | 71    |
| 5       | Population pyramids, Republic of Mauritius, 1962-2051                                                                                | 132   |
|         | APPENDIX                                                                                                                             |       |
|         |                                                                                                                                      |       |

#### 3.2 Basic Widow's Pension (BWP)

Basic Widow's Pension is payable to widows aged 15 to 59 years who were either civilly and/or religiously married and under certain conditions.