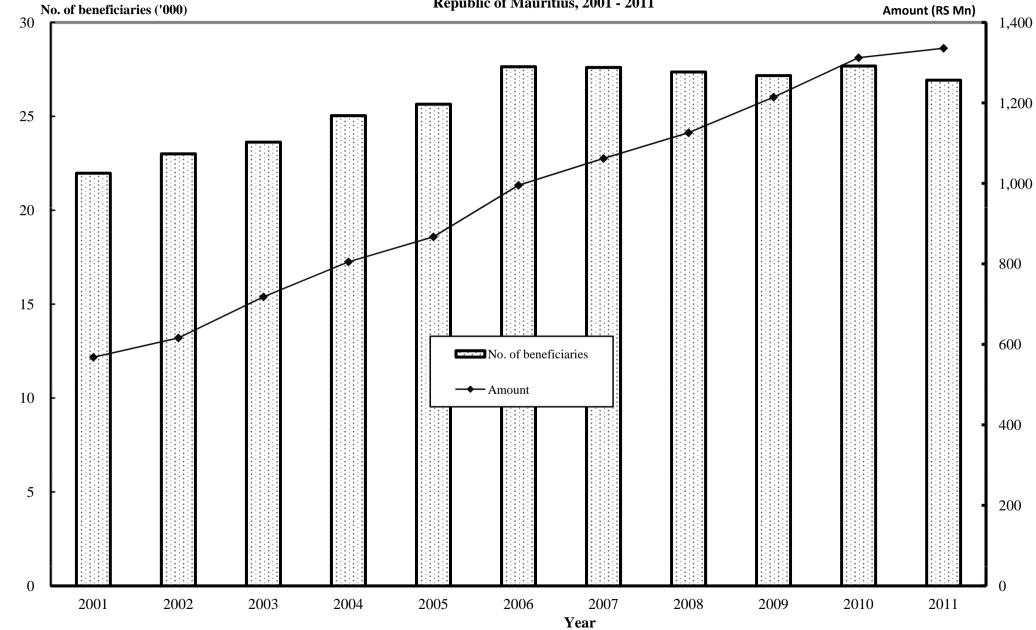

43   | 59                        | 102           |
| 55-59            | 32   | 53     | 85            | 40   | 50     | 90            | 37   | 49     | 86            | 36   | 51     | 87            | 26   | 41                        | 67            |
| Total            | 335  | 410    | 745           | 358  | 464    | 822           | 369  | 476    | 845           | 373  | 488    | 861           | 338  | 432                       | 770           |

 Table 3.2(c)- Basic Invalid's Pension (BIP) - Number of beneficiaries by age-group and sex, Island of Rodrigues, 2007- 2011

<sup>*II*</sup> As from 2010, "Number of beneficiaries" are calculated as at <u>31</u><sup>st</sup> <u>December</u> instead of <u>30</u><sup>th</sup> <u>June</u> as in the previous years <sup>2/</sup> Provisional

- 54 -



Figure 3 - Basic Invalid's Pension (BIP) - Number of beneficiaries and amount disbursed, Republic of Mauritius, 2001 - 2011

- 55 -

| Age-group |       | 2007   |               |       | 2008   |               |       | 2009   |               |       | 2010   |            |       | <b>2011</b> <sup>2/</sup> |               |
|-----------|-------|--------|---------------|-------|--------|---------------|-------|--------|---------------|-------|--------|------------|-------|---------------------------|---------------|
| (years)   | Male  | Female | Both<br>sexes | Male  | Female | Both<br>sexes | Male  | Female | Both<br>sexes | Male  | Female | Both sexes | Male  | Female                    | Both<br>sexes |
| 15 - 19   | 300   | 213    | 513           | 255   | 200    | 455           |