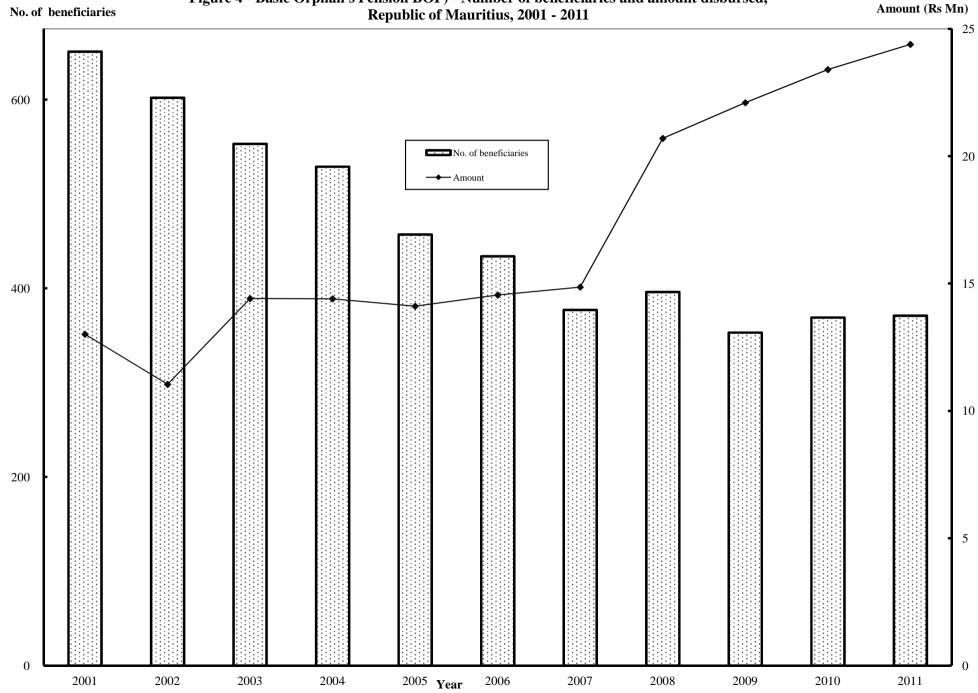

| 8      | 20            | 11                        | 9      | 20            |  |
| 15-19            | 24   | 18     | 42            | 27   | 11     | 38            | 16   | 8      | 24            | 14   | 9      | 23            | 13                        | 8      | 21            |  |
| Total            | 41   | 26     | 67            | 47   | 19     | 66            | 33   | 15     | 48            | 31   | 19     | 50            | 27                        | 20     | 47            |  |

 Table 4.2(c) - Basic Orphan's Pension (BOP) - Number of beneficiaries by age-group and sex , Island of Rodrigues , 2007 - 2011<sup>1</sup>

<sup>1/</sup> As from 2010, "Number of beneficiaries" are calculated as at  $31^{st}$  <u>December</u> instead of  $30^{th}$  <u>June</u> as in the previous years



- 71 -

Figure 4 - Basic Orphan's Pension BOP) - Number of beneficiaries and amount disbursed,

| Age-             | 2007 |        |               | 2008 |        |               |      | 2009   |               |      | 2010   |               | <b>2011</b> <sup>2/</sup> |        |               |
|------------------|------|--------|---------------|------|--------|---------------|------|--------|---------------|------|--------|---------------|---------------------------|--------|---------------|
| group<br>(years) | Male | Female | Both<br>sexes | Male                      | Female | Both<br>sexes |
| 0                | -    | -      | -             | -    | -      | -             | -    | -      | -             | -    | -      | -             | -                         | -      | -