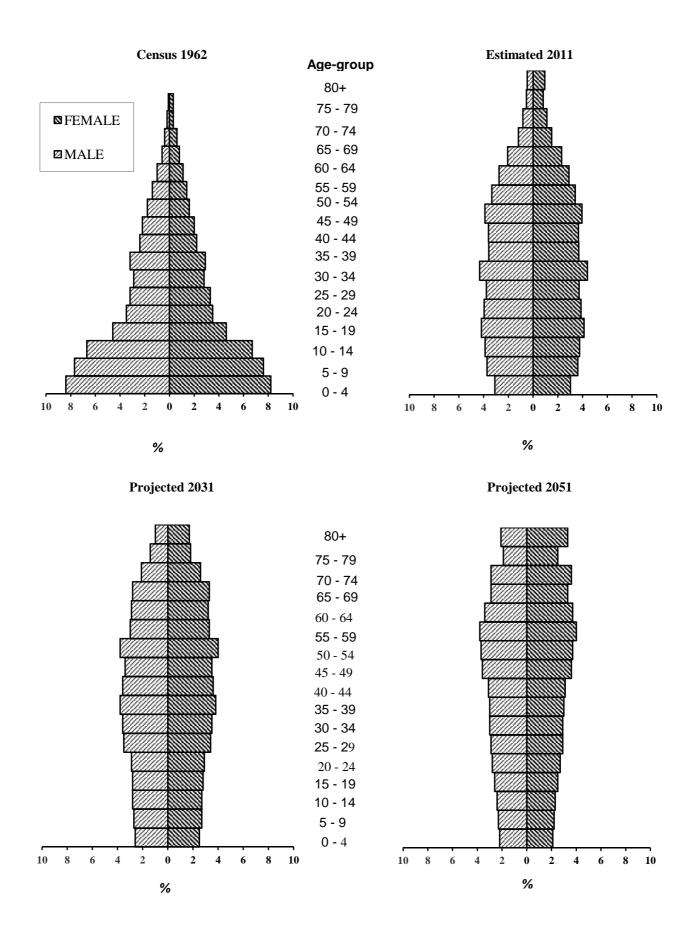

| 10.5(b) | ) Basic Widow's Pension (BWP) - Number of beneficiaries by age-group, amount disbursed                                               | 1 4 4 |
|---------|--------------------------------------------------------------------------------------------------------------------------------------|-------|
| 10.5(   | and rate per month, Island of Mauritius, 1992-2011                                                                                   | 144   |
| 10.5(c) | ) Basic Widow's Pension (BWP) - Number of beneficiaries by age-group, amount disbursed                                               | 145   |
| 10 (    | and rate per month, Island of Rodrigues, 1992-2011                                                                                   | 145   |
| 10.6(a) | ) Basic Invalid's Pension (BIP) - Number of beneficiaries by age-group, amount disbursed                                             | 146   |
| 10 64   | and rate per month, Republic of Mauritius, 1992-2011                                                                                 | 146   |
| 10.6(b  | ) Basic Invalid's Pension (BIP) - Number of beneficiaries by age-group, amount disbursed and                                         | 4.45  |
|         | rate per month, Island of Mauritius, 1992-2011                                                                                       | 147   |
| 10.6(c) | ) Basic Invalid's Pension (BIP) - Number of beneficiaries by age-group, amount disbursed and                                         |       |
| 107()   | rate per month, Island of Rodrigues, 1992-2011<br>Carer's Allowance (ABIP) - Number of beneficiaries by age-group and rate per month | 148   |
| 10.7(a) | Republic of Mauritius, 2001-2011                                                                                                     | 149   |
| 10.7(b) | ) Carer's Allowance (ABIP) - Number of beneficiaries by age-group and rate per month                                                 | 112   |
|         | Island of Mauritius, 2001-2011                                                                                                       | 150   |
| 10.7(c) | Carer's Allowance (ABIP) - Number of beneficiaries by age-group and rate per month                                                   |       |
|         | Island of Rodrigues, 2001-2011                                                                                                       | 151   |
| 10.8    | Basic Orphan's Pension (BOP) - Number of beneficiaries by age-group, island, amount disbursed                                        |       |
| 10.0()  | and rate per month, 1992-2011                                                                                                        | 152   |
|         | ) Basic Social Benefits by type and sex, Republic of Mauritius, 1993-2011                                                            | 153   |
| . ,     | ) Basic Social Benefits by type and sex, Island of Mauritius, 1993-2011                                                              | 154   |
|         | ) Basic Social Benefits by type and sex, Island of Rodrigues, 1993-2011                                                              | 155   |
| 10.10   | Number of guardians taking care of orphans (BOP/GA) by island and rate paid, 1993-2011                                               | 156   |
| 10.11   | Number of cases of social aid paid by island, 1980-2011                                                                              | 157   |
| 10.12   | Allowances paid under social aid, 1988-2011                                                                                          | 158   |
| 10.13   | Number of work accidents by month and year reported, Republic of Mauritius, 1991-2011                                                | 160   |
| 10.14   | Minimum and maximum remunerations on which contributions to the National Pension Fund                                                |       |
|         | are payable by type of employee and year, 1993-2011                                                                                  | 161   |
|         | LIST OF FIGURES                                                                                                                      |       |
| Figure  |                                                                                                                                      |       |
| 1       | Basic Retirement Pension (BRP) - Number of beneficiaries and amount disbursed,                                                       |       |
|         | Republic of Mauritius, 2001-2011                                                                                                     | 25    |
| 2       | Basic Widows Pension (BWP) - Number of beneficiaries and amount disbursed,                                                           |       |
|         | Republic of Mauritius, 2001-2011                                                                                                     | 41    |
| 3       | Basic Invalid's Pension (BIP) - Number of beneficiaries and amount disbursed,                                                        |       |
|         | Republic of Mauritius, 2001-2011                                                                                                     | 55    |
| 4       | Basic Orphan's Pension BOP) - Number of beneficiaries and amount disbursed,                                                          |       |
|         | Republic of Mauritius, 2001-2011                                                                                                     | 71    |
| 5       | Population pyramids, Republic of Mauritius, 1962-2051                                                                                | 132   |
|         | APPENDIX                                                                                                                             |       |
|         |                                                                                                                                      |       |

#### 9.1 Population projection and costs of basic pension beneficiaries

The future costs of basic pensions are calculated on the basis of the pension rates of 2011 (flat rate) and the latest population projection based on the estimated population as at June 2011, which was worked out by Statistics Mauritius.