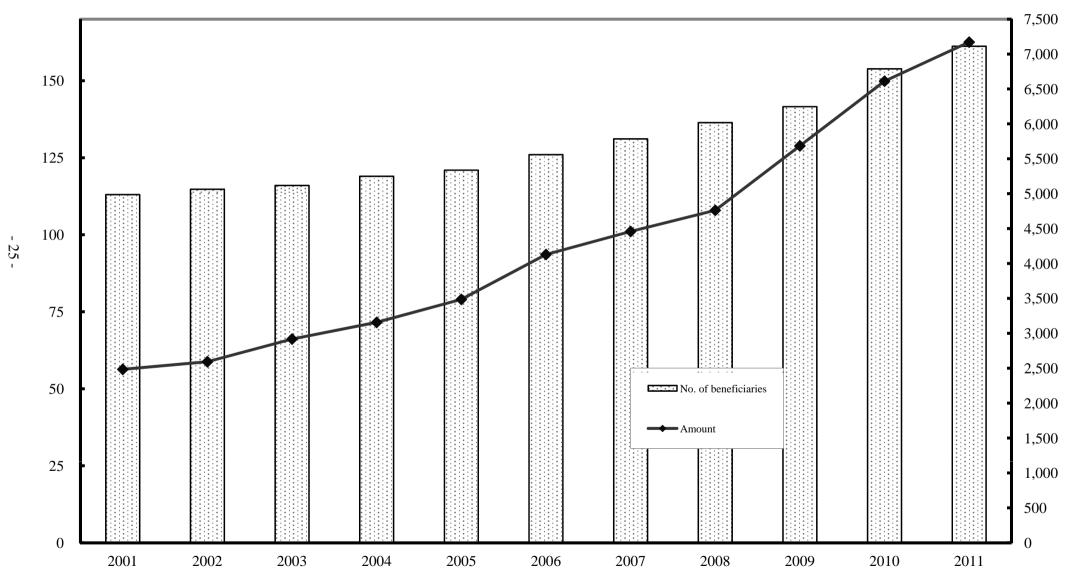

| 10.5(b) | ) Basic Widow's Pension (BWP) - Number of beneficiaries by age-group, amount disbursed                                               | 1 4 4 |
|---------|--------------------------------------------------------------------------------------------------------------------------------------|-------|
| 10.5(   | and rate per month, Island of Mauritius, 1992-2011                                                                                   | 144   |
| 10.5(c) | ) Basic Widow's Pension (BWP) - Number of beneficiaries by age-group, amount disbursed                                               | 145   |
| 10 (    | and rate per month, Island of Rodrigues, 1992-2011                                                                                   | 145   |
| 10.6(a) | ) Basic Invalid's Pension (BIP) - Number of beneficiaries by age-group, amount disbursed                                             | 146   |
| 10 64   | and rate per month, Republic of Mauritius, 1992-2011                                                                                 | 146   |
| 10.6(b  | ) Basic Invalid's Pension (BIP) - Number of beneficiaries by age-group, amount disbursed and                                         | 4.45  |
|         | rate per month, Island of Mauritius, 1992-2011                                                                                       | 147   |
| 10.6(c) | ) Basic Invalid's Pension (BIP) - Number of beneficiaries by age-group, amount disbursed and                                         |       |
| 107()   | rate per month, Island of Rodrigues, 1992-2011<br>Carer's Allowance (ABIP) - Number of beneficiaries by age-group and rate per month | 148   |
| 10.7(a) | Republic of Mauritius, 2001-2011                                                                                                     | 149   |
| 10.7(b) | ) Carer's Allowance (ABIP) - Number of beneficiaries by age-group and rate per month                                                 | 112   |
|         | Island of Mauritius, 2001-2011                                                                                                       | 150   |
| 10.7(c) | Carer's Allowance (ABIP) - Number of beneficiaries by age-group and rate per month                                                   |       |
|         | Island of Rodrigues, 2001-2011                                                                                                       | 151   |
| 10.8    | Basic Orphan's Pension (BOP) - Number of beneficiaries by age-group, island, amount disbursed                                        |       |
| 10.0()  | and rate per month, 1992-2011                                                                                                        | 152   |
|         | ) Basic Social Benefits by type and sex, Republic of Mauritius, 1993-2011                                                            | 153   |
| . ,     | ) Basic Social Benefits by type and sex, Island of Mauritius, 1993-2011                                                              | 154   |
|         | ) Basic Social Benefits by type and sex, Island of Rodrigues, 1993-2011                                                              | 155   |
| 10.10   | Number of guardians taking care of orphans (BOP/GA) by island and rate paid, 1993-2011                                               | 156   |
| 10.11   | Number of cases of social aid paid by island, 1980-2011                                                                              | 157   |
| 10.12   | Allowances paid under social aid, 1988-2011                                                                                          | 158   |
| 10.13   | Number of work accidents by month and year reported, Republic of Mauritius, 1991-2011                                                | 160   |
| 10.14   | Minimum and maximum remunerations on which contributions to the National Pension Fund                                                |       |
|         | are payable by type of employee and year, 1993-2011                                                                                  | 161   |
|         | LIST OF FIGURES                                                                                                                      |       |
| Figure  |                                                                                                                                      |       |
| 1       | Basic Retirement Pension (BRP) - Number of beneficiaries and amount disbursed,                                                       |       |
|         | Republic of Mauritius, 2001-2011                                                                                                     | 25    |
| 2       | Basic Widows Pension (BWP) - Number of beneficiaries and amount disbursed,                                                           |       |
|         | Republic of Mauritius, 2001-2011                                                                                                     | 41    |
| 3       | Basic Invalid's Pension (BIP) - Number of beneficiaries and amount disbursed,                                                        |       |
|         | Republic of Mauritius, 2001-2011                                                                                                     | 55    |
| 4       | Basic Orphan's Pension BOP) - Number of beneficiaries and amount disbursed,                                                          |       |
|         | Republic of Mauritius, 2001-2011                                                                                                     | 71    |
| 5       | Population pyramids, Republic of Mauritius, 1962-2051                                                                                | 132   |
|         | APPENDIX                                                                                                                             |       |
|         |                                                                                                                                      |       |

#### 3.1 Basic Retirement Pensions (BRP)

Basic Retirement Pension, also known as old-age pension, is payable to every Mauritian citizen aged 60 years and above subject to certain residency conditions. It is to be noted that during the period December 2004 to June 2005, Basic Retirement Pension was not paid on a universal basis. Persons aged 60 to 89 years were liable to pension subject to the amount of yearly income received.