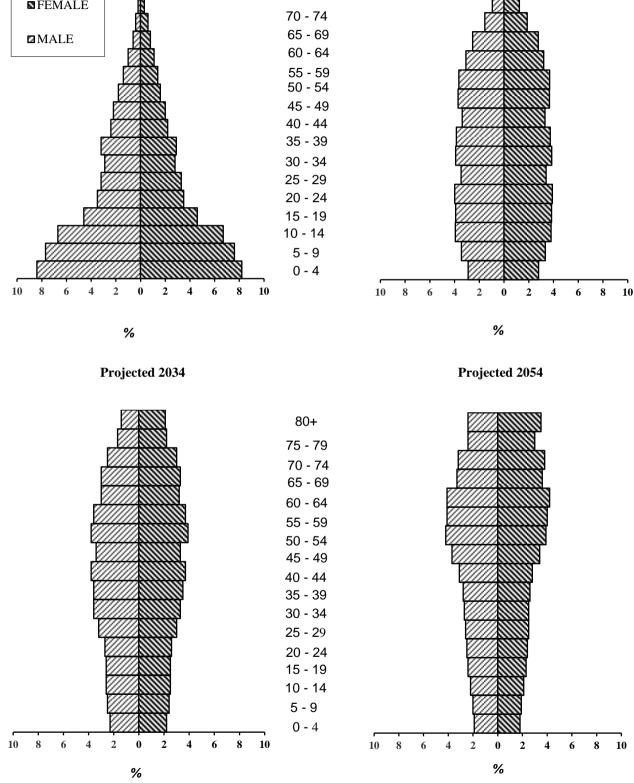

| 586.7 | 601.0  | 1,187.7       | 563.3 | 575.7  | 1,139.0       | 536.8 | 547.0  | 1,083.8       | 509.2 | 516.8  | 1,026.0       |
| Pensioner<br>support<br>ratio <sup>2/</sup> | 2.4   | 1.9    | 2.1           | 2.1   | 1.7    | 1.9           | 2.0   | 1.6    | 1.8           | 1.8   | 1.5    | 1.6           |
| Index of ageing <sup>3/</sup>               | 179.0 | 221.3  | 199.7         | 206.9 | 254.8  | 230.5         | 228.6 | 279.9  | 253.8         | 254.5 | 307.7  | 280.9         |

<sup>17</sup> In thousands

<sup>2/</sup> Number of persons of working age (15-59 years) per old-age pensioner (aged 60 years and over).

<sup>3/</sup> Number of persons aged 60 years and over per 100 children below 15 years.



Figure 5 - Population pyramids, Republic of Mauritius, 1962 - 2054



# Table 8.5 - Projected number of beneficiaries and estimated future costs of basic pension,Republic of Mauritius, 2014 - 2054

|                                       | Actual             |       | Proj  | ected nu | umber of | f benefic | ciaries (' | 000)  |       |
|---------------------------------------|--------------------|-------|-------|----------|----------|-----------|------------|-------|-------|
| Pension type                          | number<br>Dec 2014 | 2019  | 2024  | 2029     | 2034     | 2039      | 2044       | 2049  | 2054  |
| Basic Retirement Pension              | 184.5              | 218.7 | 261.5 | 295.0    | 310.9    | 328.1     | 341.6      | 338.8 | 342.7 |
| of whom                               |                    |       |       |          |          |