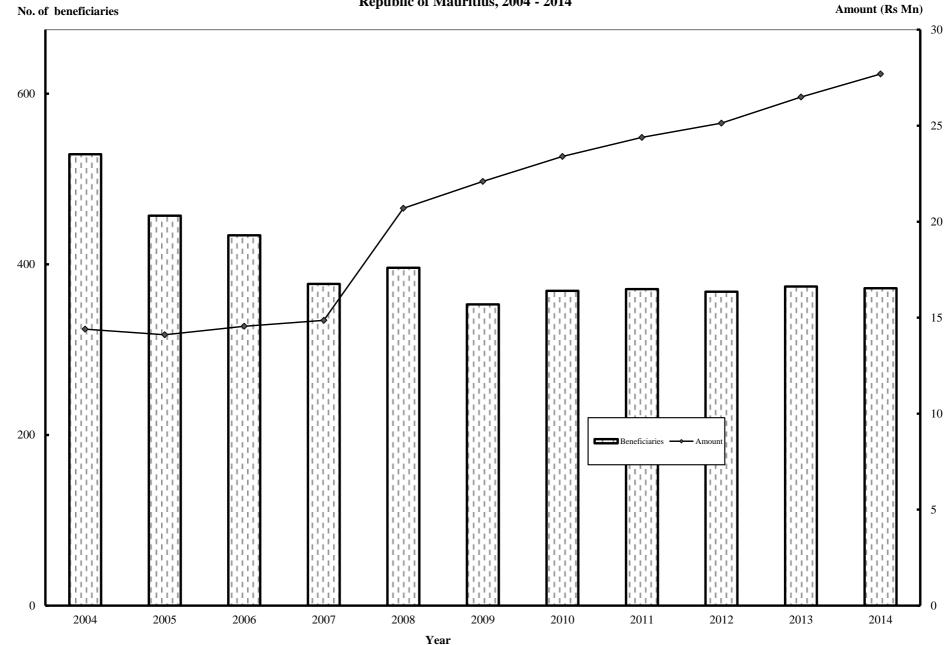

| 16            | 11   | 5      | 16            | 10                        | 4      | 14            |
| 15-19            | 14   | 9      | 23            | 13   | 8      | 21            | 11   | 13     | 24            | 14   | 11     | 25            | 17                        | 8      | 25            |
| Total            | 31   | 19     | 50            | 27   | 20     | 47            | 26   | 20     | 46            | 28   | 19     | 47            | 29                        | 17     | 46            |

Table 4.2(c) - Basic Orphan's Pension (BOP) - Number of beneficiaries by age-group and sex, Island of Rodrigues, 2010 - 2014 <sup>1/</sup>

<sup>1/</sup> As from 2010, "Number of beneficiaries" are calculated as at <u>31 st December</u> instead of <u>30 th June</u> as in the previous years



Figure 4 - Basic Orphan's Pension (BOP) - Number of beneficiaries and amount disbursed, Republic of Mauritius, 2004 - 2014

- 71 -

| Age-             |      | 2010   |               |      | 2011   |               |      | 2012   |               |      | 2013   |               |      | <b>2014</b> <sup>2/</sup> |               |
|------------------|------|--------|---------------|------|--------|---------------|------|--------|---------------|------|--------|---------------|------|---------------------------|---------------|
| group<br>(years) | Male | Female | Both<br>sexes | Male | Female                    | Both<br>sexes |
| 0                | -    | -      | -             | -    | -      | -             | -    | -      | -             | -    | -      | -             | -    | -