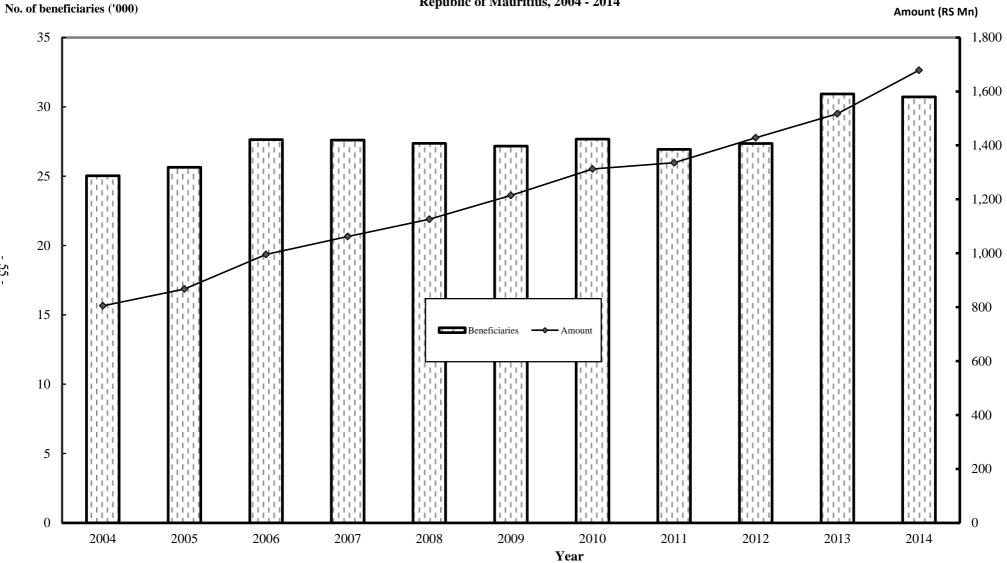

| 91            | 54   | 54                        | 108           |
| 50-54            | 46   | 86     | 132           | 43   | 59     | 102           | 46   | 61     | 107           | 46   | 54     | 100           | 55   | 54                        | 109           |
| 55-59            | 36   | 51     | 87            | 26   | 41     | 67            | 27   | 31     | 58            | 31   | 33     | 64            | 33   | 48                        | 81            |
| Total            | 373  | 488    | 861           | 338  | 432    | 770           | 343  | 411    | 754           | 321  | 359    | 680           | 359  | 376                       | 735           |

 Table 3.2(c) - Basic Invalid's Pension (BIP) - Number of beneficiaries by age-group and sex, Island of Rodrigues, 2010 - 2014



Figure 3 - Basic Invalid's Pension (BIP) - Number of beneficiaries and amount disbursed, Republic of Mauritius, 2004 - 2014

| Age-group |       | 2010   |               |       | 2011   |               |       | 2012   |               |       | 2013   |               |       | 2014 <sup>2/</sup> |               |
|-----------|-------|--------|---------------|-------|--------|---------------|-------|--------|---------------|-------|--------|---------------|-------|--------------------|---------------|
| (years)   | Male  | Female | Both<br>sexes | Male  | Female             | Both<br>sexes |
| 15 - 19   | 220   | 183    | 403           | 199   | 165    | 364           | 216   | 171    | 387           | 227   | 149    | 376           | 235   | 150                | 385           |
| 20 - 2