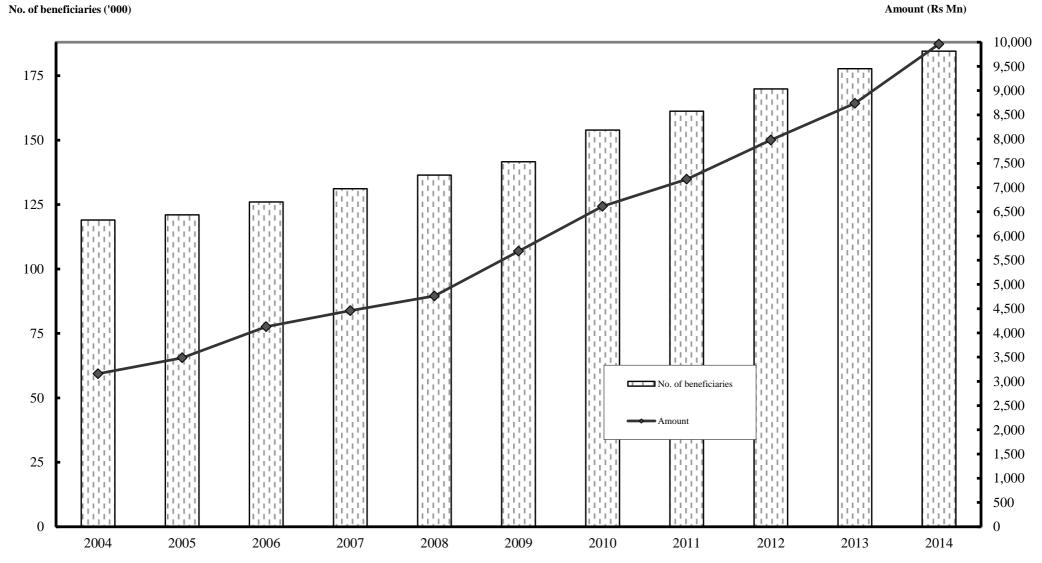

-     | 3      | 3             | -     | 4      | 4             | -     | 4      | 4             | 1     | 2                         | 3             |
| Total            | 1,786 | 2,176  | 3,962         | 1,843 | 2,232  | 4,075         | 1,882 | 2,281  | 4,163         | 1,931 | 2,328  | 4,259         | 1,975 | 2,376                     | 4,351         |

Table 1.2(c) - Basic Retirement Pension (BRP) - Number of Beneficiaries by age-group and sex, Island of Rodrigues<sup>1/</sup>, 2010-2014<sup>2/</sup>

<sup>1/</sup> Including Island of Agalega where there were 10 Basic Retirement beneficiaries in 2010 and 11 in 2011, 2012, 2013 and 2014

<sup>2/</sup> As from 2010, "Number of beneficiaries" are calculated as at <u>31 st December</u> instead of <u>30 th</u> June as in the previous years



#### Figure 1 - Basic Retirement Pension (BRP) - Number of beneficiaries and amount disbursed, Republic of Mauritius, 2004 - 2014

| Age-             |       | 2010   |               |       | 2011   |               |       | 2012   |               |       | 2013   |               |       | <b>2014</b> <sup>2/</sup> |               |
|------------------|-------|--------|---------------|-------|--------|---------------|-------|--------|---------------|-------|--------|---------------|-------|---------------------------|---------------|
| group<br>(years) | Male  | Female | Both<br>sexes | Male  | Female                    | Both<br>sexes |
| 60-64            | 949   | 876    | 1,825         | 926   | 850    | 1,776         | 1,000 | 915    | 1,915         | 1,034 | 926    | 1,960