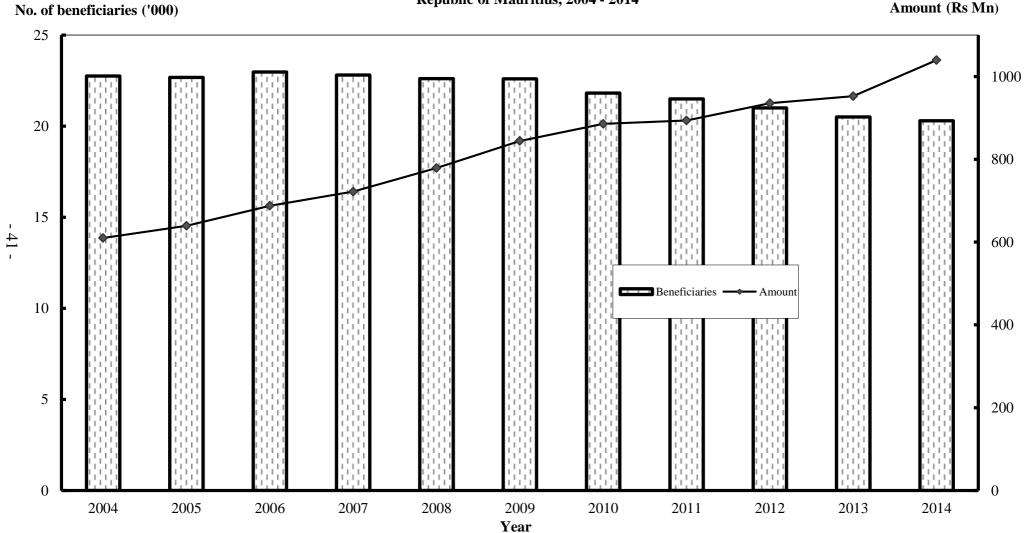

| 48   | 43   | 40                        |
| 45-49                | 73   | 59   | 63   | 59   | 60                        |
| 50-54                | 118  | 117  | 126  | 129  | 124                       |
| 55-59                | 143  | 145  | 148  | 150  | 154                       |
| Total                | 435  | 417  | 428  | 423  | 424                       |

Table 2.2(c) - Basic Widow's Pension (BWP) - Number of beneficiaries by age-group,Island of Rodrigues<sup>1/</sup>, 2010 - 2014<sup>2/</sup>

<sup>1/</sup> Including Island of Agalega where the number of Basic Widow's beneficiaries was 2 from 2010 to 2014

<sup>2/</sup> As from 2010, "Number of beneficiaries" are calculated as at <u>31<sup>st</sup> December</u> instead of <u>30<sup>th</sup> June</u> as in the previous years



Figure 2 - Basic Widow's Pension (BWP) - Number of beneficiaries and amount disbursed, Republic of Mauritius, 2004 - 2014

Amount (Rs Mn)

| Age-group<br>(years) | 2010   | 2011   | 2012   | 2013   | <b>2014</b> <sup>2/</sup> |
|----------------------|--------|--------|--------|--------|---------------------------|
| Under 20             | 3      | 4      | 2      | 1      | -                         |
| 20-24                | 38     | 38     | 38     | 34     | 33                        |
| 25-29                | 105    | 119    | 118    | 122    | 142                       |
| 30-34                | 384    | 385    | 381    | 363    | 322                       |
| 35-39                | 641    | 658    | 668    | 714    | 732                       |
| 40-44                | 1,143  | 1,