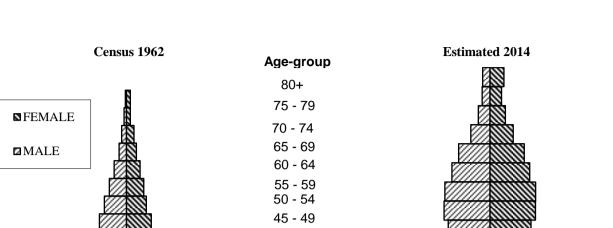

57.8 | 184.9  | 342.7         |
| Total                                       | 586.7 | 601.0  | 1,187.7       | 563.3 | 575.7  | 1,139.0       | 536.8 | 547.0  | 1,083.8       | 509.2 | 516.8  | 1,026.0       |
| Pensioner<br>support<br>ratio <sup>2/</sup> | 2.4   | 1.9    | 2.1           | 2.1   | 1.7    | 1.9           | 2.0   | 1.6    | 1.8           | 1.8   | 1.5    | 1.6           |
| Index of ageing <sup>3/</sup>               | 179.0 | 221.3  | 199.7         | 206.9 | 254.8  | 230.5         | 228.6 | 279.9  | 253.8         | 254.5 | 307.7  | 280.9         |

<sup>17</sup> In thousands

<sup>2/</sup> Number of persons of working age (15-59 years) per old-age pensioner (aged 60 years and over).

<sup>3/</sup> Number of persons aged 60 years and over per 100 children below 15 years.



Figure 5 - Population pyramids, Republic of Mauritius, 1962 - 2054



# Table 8.5 - Projected number of beneficiaries and estimated future costs of basic pension,Republic of Mauritius, 2014 - 2054

|                                       | Actual             |       | Proj  | ected nu | umber of | f benefic | ciaries (' | 000)  |       |
|---------------------------------------|--------------------|-------|-------|----------|----------|-----------|------------|-------|-------|
| Pension type                          | number<br>Dec 2014 | 2019  | 2024  | 2029     | 2034     | 2039      | 2044       | 2049  | 2054  |
| Basic Retirement Pension              | 184.5              | 218.7 | 261.5 | 295.0    | 310.9    | 328.1     | 341.6      | 338.8 | 342.7 |
| of whom