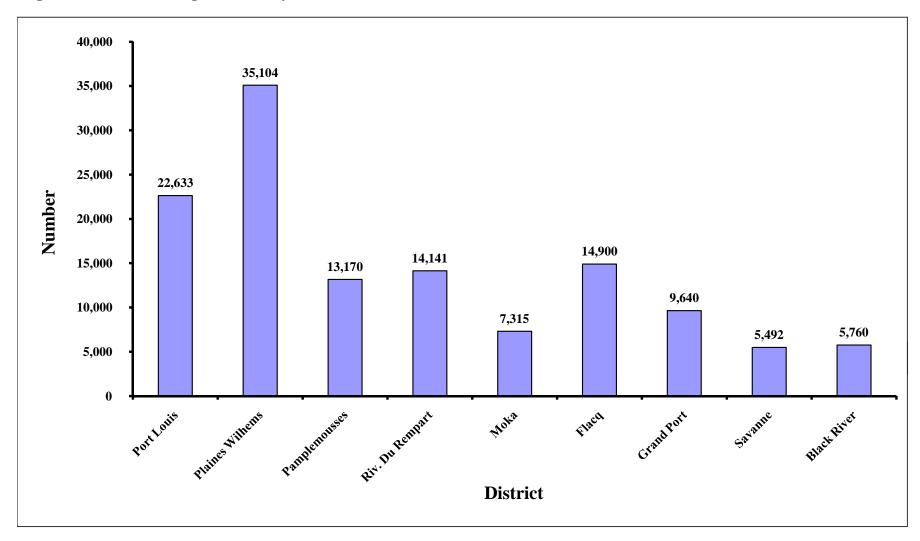

# 6. Distribution of adjusted licences and registrations by activity, district and industry group

Table 6 shows that the district of Plaines Wilhems accounted for the highest number of licensed and registered activities (35,104 or 27%), followed by the district of Port Louis (22,633 or 18%) whilst the district of Savanne had the smallest number with 5,492 or 4% of activities.

## Fig.2: Licences and registrations by district as at June 2010