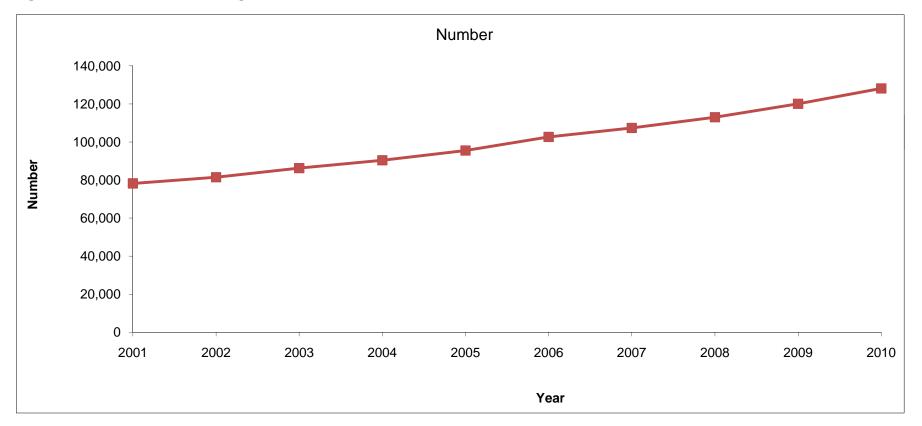

#### Fig. 1: Licences<sup>1</sup> and registrations by industry group as at June 2010

| Year   | 2001   | 2002   | 2003   | 2004   | 2005   | 2006    | 2007    | 2008    | 2009    | 2010    |
|--------|--------|--------|--------|--------|--------|---------|---------|---------|---------|---------|
| Number | 78,227 | 81,471 | 86,271 | 90,370 | 95,501 | 102,653 | 107,380 | 113,054 | 120,076 | 128,155 |

Table 3.1 - Evolution of licences<sup>1</sup> & registrations, June 2001 - 2010

Fig 2- Evolution of licences<sup>1</sup> & registrations, June 2001 - 2010

|                  | 1                                                      |               |               | Number |
|------------------|--------------------------------------------------------|---------------|---------------|--------|
| NSIC             | Activity                                               | Licences only | Registrations | Total  |
|                  | Total                                                  | 7,825         | 18            | 7,843  |
| 15 & 16          | Food product, beverages and tobacco                    | 2,079         | 12            | 2,091  |
| 17 & 18          | Textiles and wearing apparel                           | 1,922         | 1             | 1,923  |
| 19               | Tanning and Dressing of leather and footwear           | 144           | 0             | 144    |
| 20, 36101- 36109 | Wood Product including furniture                       | 934           | 0             | 934    |
| 21,22            | Paper product, publishing and printing                 | 368           | 0             | 368    |
| 23               | Coke, refined petroleum products and nuclear fuel      | 3             | 0             | 3      |
| 24               | Chemicals and chemical products                        | 94            | 0             | 94     |
| 25               | Rubber and plastic products                            | 218           | 1             | 219    |
| 26               | Non-metallic mineral product                           | 114           | 0             | 114    |
| 27, 28, 29       | Basic and fabricated metals and machinery n.e.c        | 707           | 0             | 707    |
| 30000            | Office equipment                                       | 21            | 0             | 21     |
| 31, 32           | Electrical machinery, apparatus, radio & tv equipment  | 29            | 2             | 31     |
| 33               | Medical optical instrument, watches and clocks         | 64            | 0             | 64     |
| 34, 35           | Motor vehicles, trailers and other transport equipment | 18            | 1             | 19     |
| 36911- 36919     | Jewellery and related products                         | 575           | 1             | 576    |
| 36920- 36999     | Manufacturing n.e.c.                                   | 522           | 0             | 522    |
| 37               | Recycling                                              | 13            | 0             | 13     |