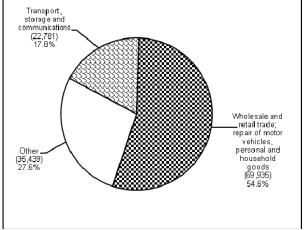

The total number of adjusted licensed and registered activities went up by 7% from 120,076 in June 2009 to 128,155 in June 2010. An analysis by industry group, shows that the majority of activities (65,935 or 55%) falls under the group 'Wholesale and retail trade; repair of motor vehicles, personal and household goods', followed by 'Transport, storage and communications' with 22,781 activities (18%).

### Fig.1: Number of licences and registrations by industry group as at June 2010

|      |                                                                                                     |                  | 2009          |         | Numbe<br>2010    |               |         |  |
|------|-----------------------------------------------------------------------------------------------------|------------------|---------------|---------|------------------|---------------|---------|--|
| NSIC | Activity                                                                                            | Licences<br>only | Registrations | Total   | Licences<br>only | Registrations | Total   |  |
|      | Total                                                                                               | 88,458           | 31,618        | 120,076 | 95,546           | 32,609        | 128,155 |  |
| С    | Mining and quarrying                                                                                | 5                | 0             | 5       | 5                | 0             | 5       |  |
| D    | Manufacturing                                                                                       | 7,202            | 18            | 7,220   | 7,825            | 18            | 7,843   |  |
| Е    | Electricity, gas and water supply                                                                   | 1                | 4             | 5       | 1                | 4             | 4       |  |
| F    | Construction                                                                                        | 1,548            | 0             | 1,548   | 1,781            | 0             | 1,78    |  |
| G    | Wholesale and retail trade; repair of motor vehicles, motor cycles and personal and household goods | 64,139           | 1,145         | 65,284  | 68,780           | 1,155         | 69,93   |  |
| Н    | Hotels and restaurants                                                                              | 5,478            | 1,998         | 7,476   | 5,946            | 2,127         | 8,07    |  |
| Ι    | Transport, storage and communications                                                               | 475              | 22,038        | 22,513  | 504              | 22,277        | 22,78   |  |
| J    | Financial intermediation and insurance                                                              | 502              | 4             | 506     | 564              | 6             | 57      |  |
| K    | Real estate, renting and business activities                                                        | 3,444            | 3,267         | 6,711   | 3,962            | 3,556         | 7,51    |  |
| М    | Education                                                                                           | 449              | 1,153         | 1,602   | 452              | 1,150         | 1,60    |  |
| Ν    | Health and social work                                                                              | 211              | 691           | 902     | 249              | 976           | 1,22    |  |
| 0    | Other community, social and personal service activities                                             | 5,004            | 1,300         | 6,304   | 5,477            | 1,340         | 6,81    |  |