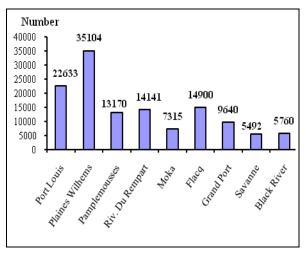

# 6. Distribution of adjusted licences and registrations by activity, district and industry group

Table 6 shows that the district of Plaines Wilhems accounted for the highest number of licensed and registered activities (35,104 or 27%), followed by the district of Port Louis (22,633 or 18%) whilst the district of Savanne had the smallest number with 5,492 or 4% of activities.

## Fig.2: Licences and registrations by district as at June 2010