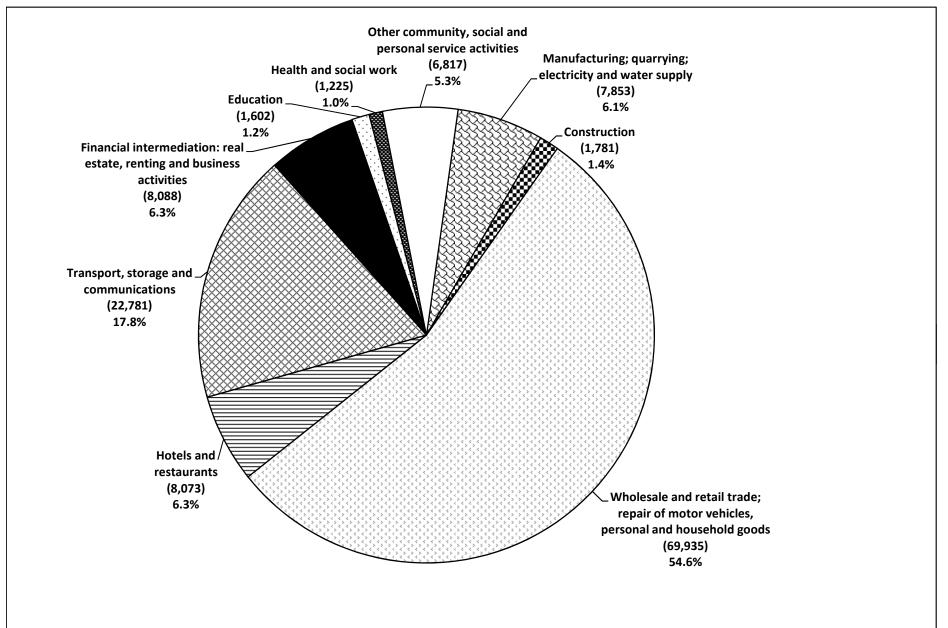

The total number of adjusted licensed and registered activities went up by 7% from 120,076 in June 2009 to 128,155 in June 2010. An analysis by industry group, shows that the majority of activities (65,935 or 55%) falls under the group 'Wholesale and retail trade; repair of motor vehicles, personal and household goods', followed by 'Transport, storage and communications' with 22,781 activities (18%).

### Fig.1: Number of licences and registrations by industry group as at June 2010

|      |                                                                                                     |                  | 2009          |         | Numbe<br>2010    |               |         |  |
|------|-----------------------------------------------------------------------------------------------------|------------------|---------------|---------|------------------|---------------|---------|--|
| NSIC | Activity                                                                                            | Licences<br>only | Registrations | Total   | Licences<br>only | Registrations | Total   |  |
|      | Total                                                                                               | 88,458           | 31,618        | 120,076 | 95,546           | 32,609        | 128,155 |  |
| С    | Mining and quarrying                                                                                | 5                | 0             | 5       | 5                | 0             | 5       |  |
| D    | Manufacturing                                                                                       | 7,202            | 18            | 7,220   | 7,825            | 18            | 7,843   |  |
| Е    | Electricity, gas and water supply                                                                   | 1                | 4             | 5       | 1                | 4             | 4       |  |
| F    | Construction                                                                                        | 1,548            | 0             | 1,548   | 1,781            | 0             | 1,78    |  |
| G    | Wholesale and retail trade; repair of motor vehicles, motor cycles and personal and household goods | 64,139           | 1,145         | 65,284  | 68,780           | 1,155         | 69,93   |  |
| Н    | Hotels and restaurants                                                                              | 5,478            | 1,998         | 7,476   | 5,946            | 2,127         | 8,07    |  |
| Ι    | Transport, storage and communications                                                               | 475              | 22,038        | 22,513  | 504              | 22,277        | 22,78   |  |
| J    | Financial intermediation and insurance                                                              | 502              | 4             | 506     | 564              | 6             | 57      |  |
| K    | Real estate, renting and business activities                                                        | 3,444            | 3,267         | 6,711   | 3,962            | 3,556         | 7,51    |  |
| М    | Education                                                                                           | 449              | 1,153         | 1,602   | 452              | 1,150         | 1,60    |  |
| Ν    | Health and social work                                                                              | 211              | 691           | 902     | 249              | 976           | 1,22    |  |
| 0    | Other community, social and personal service activities                                             | 5,004            | 1,300         | 6,304   | 5,477            | 1,340         | 6,81    |  |