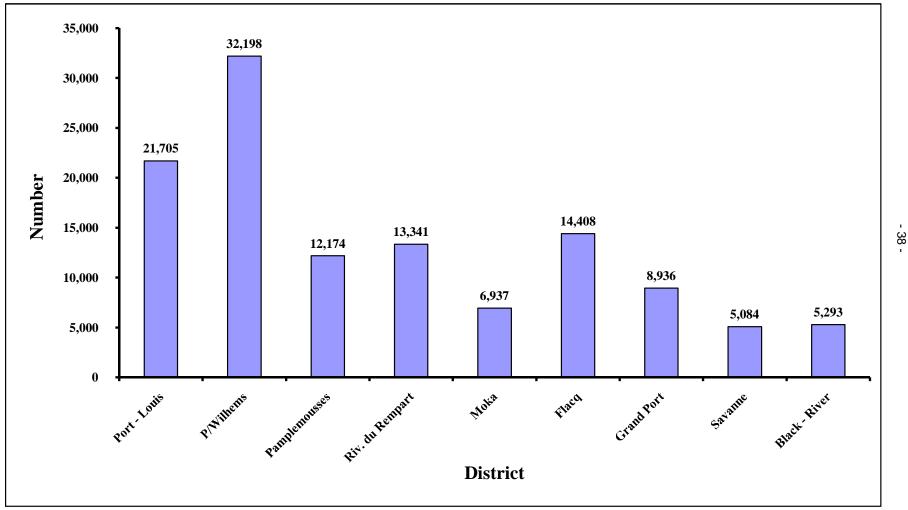

# 6. Distribution of adjusted licences and registrations by activity, district and industry group

Table 6.1 shows that the district of Plaines Wilhems accounted for the highest number of licensed and registered activities (32,198 or 27%), followed by the district of Port Louis (21,705 or 18%) whilst the district of Savanne had the smallest number with 5,084 or 4% of activities.

Fig.2: Licences and registrations by district as at June 2009