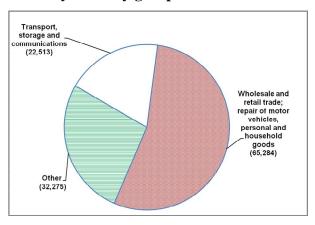

The total number of adjusted licensed and registered activities went up by 6% from 113,054 in June 2008 to 120,076 in June 2009. An analysis by industry group, shows that the majority of activities (65,284 or 54%) falls under the group 'Wholesale and retail trade; repair of motor vehicles, personal and household goods', followed by 'Transport, storage and communications' with 22,513 activities (19%).

Fig.1: Number of licences and registrations by industry group as at June 2009