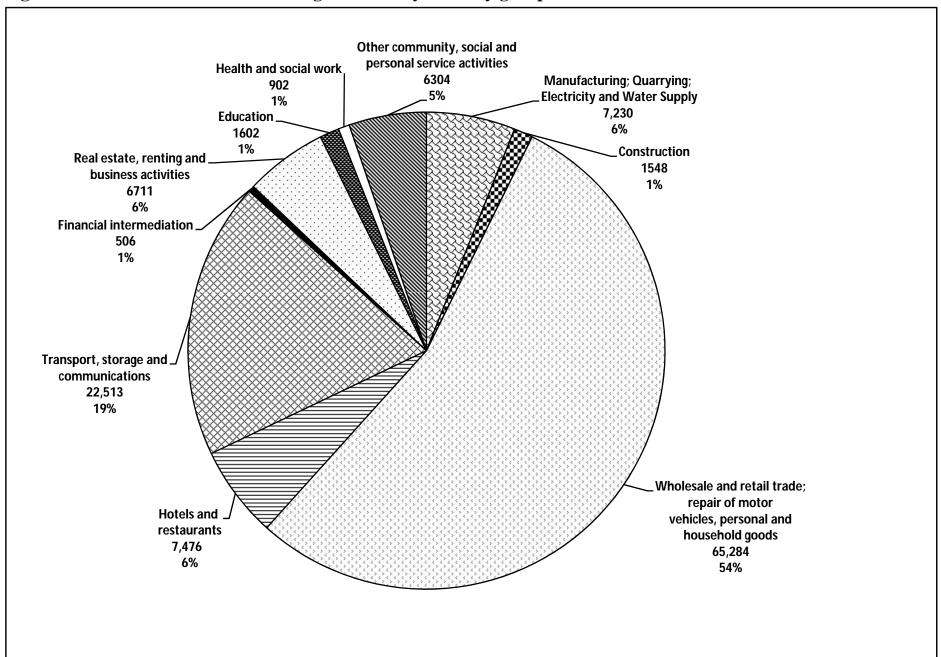

The total number of adjusted licensed and registered activities went up by 6% from 113,054 in June 2008 to 120,076 in June 2009. An analysis by industry group, shows that the majority of activities (65,284 or 54%) falls under the group 'Wholesale and retail trade; repair of motor vehicles, personal and household goods', followed by 'Transport, storage and communications' with 22,513 activities (19%).

Fig.1: Number of licences and registrations by industry group as at June 2009