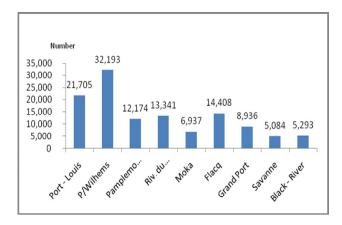

# 6. Distribution of adjusted licences and registrations by activity, district and industry group

Table 6.1 shows that the district of Plaines Wilhems accounted for the highest number of licensed and registered activities (32,198 or 27%), followed by the district of Port Louis (21,705 or 18%) whilst the district of Savanne had the smallest number with 5,084 or 4% of activities.

Fig.2: Licences and registrations by district as at June 2009