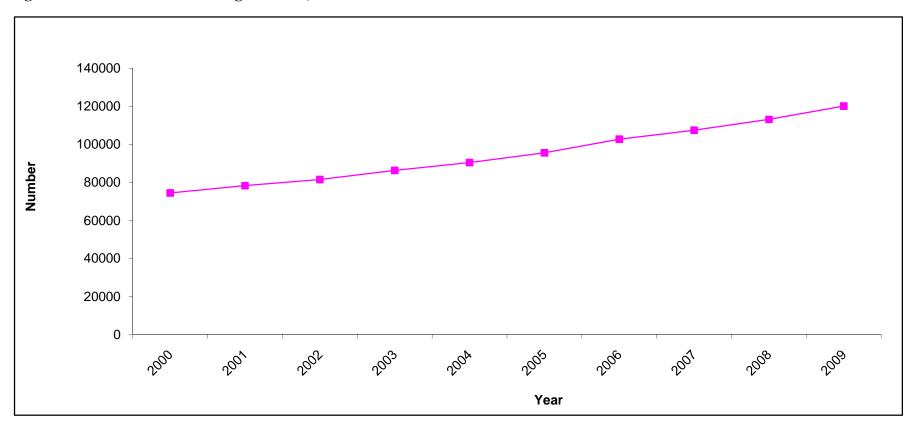

Fig. 1: Total number of licences and registrations by industry group as at June 2009

ب

Table 3.1 - Evolution of licences<sup>1</sup> & registrations, June 2000 - 2009

| Year   | 2000  | 2001  | 2002  | 2003  | 2004  | 2005  | 2006   | 2007   | 2008   | 2009   |
|--------|-------|-------|-------|-------|-------|-------|--------|--------|--------|--------|
| Number | 74393 | 78227 | 81471 | 86271 | 90370 | 95501 | 102653 | 107380 | 113054 | 120076 |

Fig 2- Evolution of licences<sup>1</sup> & registrations, June 2000 - 2009

<sup>&</sup>lt;sup>1</sup> Adjusted - some activities are both licensed and registered. To avoid double counting such activities are included under registrations only.