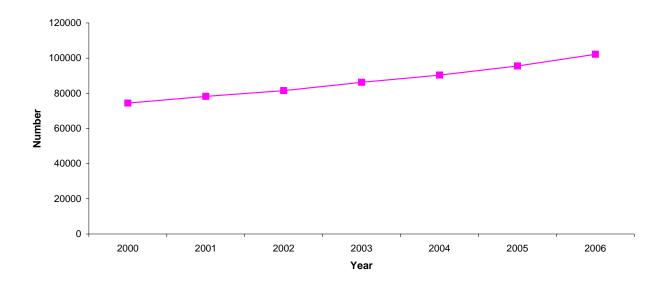

The total number of adjusted licensed and registered activities as at June 2006 increased by 7% from 95,501 in June 2005 to 102,162 in June 2006. Out of these, around 55% were from the industry group 'Wholesale and retail trade; repair of motor vehicles, personal and household goods' (56,037) and another 20% were from 'Transport, storage and communications' (20,427).

Fig 1- Evolution of total number of Licences<sup>1</sup> & registrations during, June 2000 - 2006

Fig 2 - Licences<sup>1</sup> & registrations by main activity as at June, 2005 and 2006

<sup>&</sup>lt;sup>1</sup> Adjusted - some activities are both licensed and registered. To avoid double counting such activities are included under registrations only.