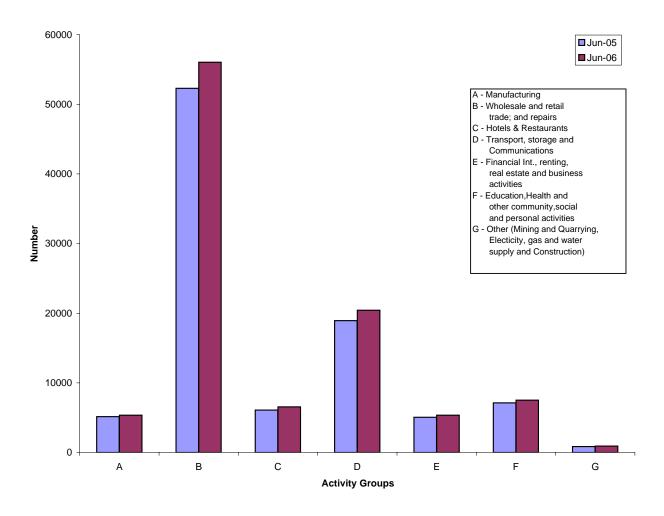

The total number of adjusted licensed and registered activities as at June 2006 increased by 7% from 95,501 in June 2005 to 102,162 in June 2006. Out of these, around 55% were from the industry group 'Wholesale and retail trade; repair of motor vehicles, personal and household goods' (56,037) and another 20% were from 'Transport, storage and communications' (20,427).

Fig 1- Evolution of total number of Licences<sup>1</sup> & registrations during, June 2000 - 2006

Fig 2 - Licences<sup>1</sup> & registrations by main activity as at June, 2005 and 2006

<sup>&</sup>lt;sup>1</sup> Adjusted - some activities are both licensed and registered. To avoid double counting such activities are included under registrations only.