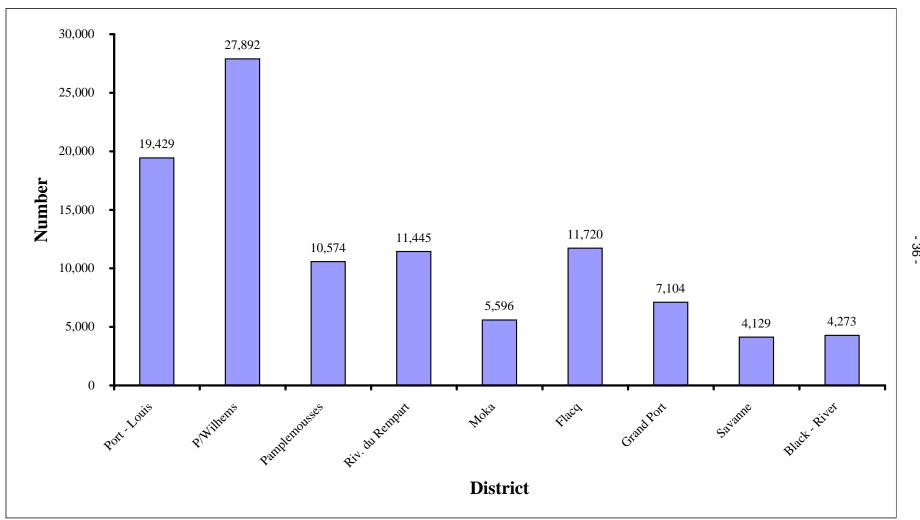

ပ္ပ

Table 6.1 - Licences  $^{\scriptscriptstyle 1}$  and registrations by activity and district as at June  $2006^{\scriptscriptstyle 2}$ 

| NSIC | Activity                                                                                        | Port - Louis | P/Wilhems | Pamplemousses | Riv. du Rempart | Moka  | Flacq  | Grand Port | Savanne | Black - River | All districts |
|------|-------------------------------------------------------------------------------------------------|--------------|-----------|---------------|-----------------|-------|--------|------------|---------|---------------|---------------|
|      | Total                                                                                           | 19,429       | 27,892    | 10,574        | 11,445          | 5,596 | 11,720 | 7,104      | 4,129   | 4,273         | 102,162       |
| С    | Mining and quarrying                                                                            | 1            | 0         | 0             | 0               | 0     | 0      | 0          | 0       | 5             | 6             |
| D    | Manufacturing                                                                                   | 1,111        | 1,699     | 538           | 385             | 273   | 466    | 380        | 251     | 258           | 5,361         |
| E    | Electricity                                                                                     | 0            | 0         | 1             | 0               | 0     | 2      | 0          | 1       | 0             | 4             |
| F    | Construction                                                                                    | 145          | 425       | 67            | 47              | 51    | 79     | 44         | 15      | 35            | 908           |
| G    | Wholesale and retail trade; repair of motor vehicles, motorcycles, personal and household goods | 10,720       | 15,494    | 5,732         | 6,518           | 3,002 | 6,419  | 3,679      | 2,052   | 2,421         | 56,037        |
| Н    | Hotels and restaurants                                                                          | 735          | 1,542     | 755           | 891             | 337   | 832    | 662        | 316     | 484           | 6,554         |
| I    | Transport, storage and communications                                                           | 3,676        | 5,085     | 2,601         | 2,751           | 1,147 | 2,487  | 1,319      | 821     | 540           | 20,427        |
| J    | Financial intermediation and insurance                                                          | 155          | 93        | 20            | 42              | 16    | 51     | 34         | 17      | 8             | 436           |
| K    | Real estate, renting and business activities                                                    | 1,766        | 1,376     | 389           | 322             | 345   | 257    | 182        | 100     | 172           | 4,909         |
| M    | Education                                                                                       | 320          | 586       | 131           | 114             | 81    | 161    | 103        | 69      | 51            | 1,616         |
| N    | Health and social work                                                                          | 127          | 463       | 31            | 42              | 31    | 38     | 20         | 14      | 10            | 776           |
| О    | Other community, social and personal services                                                   | 673          | 1,129     | 309           | 333             | 313   | 928    | 681        | 473     | 289           | 5,128         |

Fig 3 - Licences<sup>1</sup> and registrations by district as at June 2006

<sup>&</sup>lt;sup>1</sup> Adjusted - some activities are both licensed and registered. To avoid double counting such activities are included under registrations only.