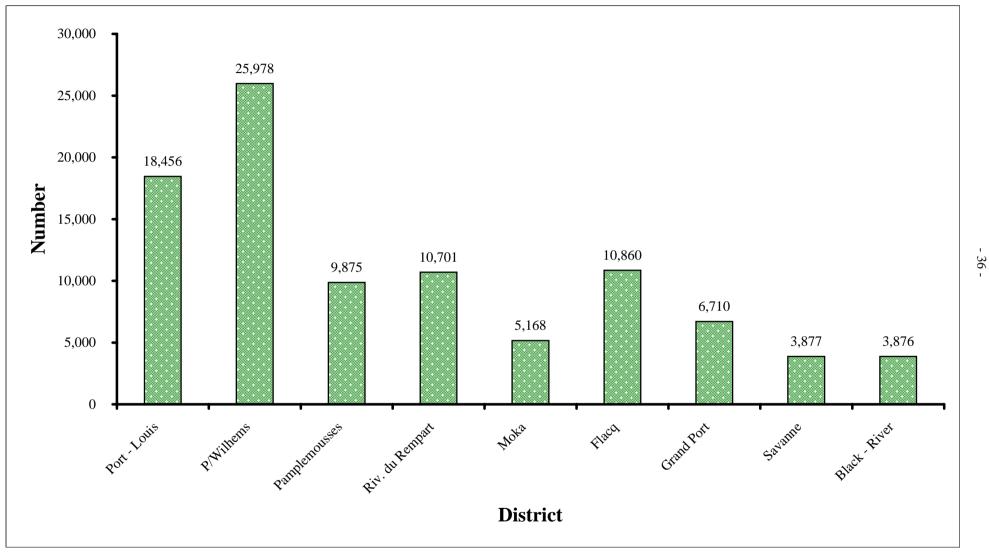

. J.J

Table 6.1 - Licences and registrations by activity and district as at June  $2005^2$ 

| NSIC | Activity                                                                                        | Port - Louis | P/Wilhems | Pamplemousses | Riv. du<br>Rempart | Moka  | Flacq  | Grand Port | Savanne | Black - River | All districts |
|------|-------------------------------------------------------------------------------------------------|--------------|-----------|---------------|--------------------|-------|--------|------------|---------|---------------|---------------|
|      | Total                                                                                           | 18,456       | 25,978    | 9,875         | 10,701             | 5,168 | 10,860 | 6,710      | 3,877   | 3,876         | 95,501        |
| С    | Mining and quarrying                                                                            | 1            | 0         | 0             | 0                  | 0     | 0      | 0          | 0       | 5             | 6             |
| D    | Manufacturing                                                                                   | 1,072        | 1,632     | 521           | 376                | 257   | 445    | 361        | 246     | 239           | 5,149         |
| E    | Electricity                                                                                     | 0            | 0         | 1             | 0                  | 0     | 2      | 0          | 1       | 0             | 4             |
| F    | Construction                                                                                    | 144          | 379       | 63            | 46                 | 49    | 67     | 41         | 11      | 31            | 831           |
| G    | Wholesale and retail trade; repair of motor vehicles, motorcycles, personal and household goods | 10,206       | 14,367    | 5,375         | 6,124              | 2,746 | 5,817  | 3,502      | 1,954   | 2,214         | 52,305        |
| Н    | Hotels and restaurants                                                                          | 705          | 1,440     | 684           | 808                | 302   | 806    | 621        | 288     | 429           | 6,083         |
| I    | Transport, storage and communications                                                           | 3,405        | 4,758     | 2,380         | 2,532              | 1,052 | 2,355  | 1,241      | 761     | 452           | 18,936        |
| J    | Financial intermediation and insurance                                                          | 157          | 88        | 19            | 42                 | 14    | 48     | 30         | 16      | 7             | 421           |
| K    | Real estate, renting and business activities                                                    | 1,718        | 1,285     | 378           | 302                | 333   | 227    | 164        | 82      | 151           | 4,640         |
| M    | Education                                                                                       | 284          | 546       | 128           | 112                | 87    | 151    | 104        | 69      | 51            | 1,532         |
| N    | Health and social work                                                                          | 126          | 450       | 28            | 40                 | 29    | 37     | 20         | 14      | 10            | 754           |
| О    | Other community, social and personal services                                                   | 638          | 1,033     | 298           | 319                | 299   | 905    | 626        | 435     | 287           | 4,840         |