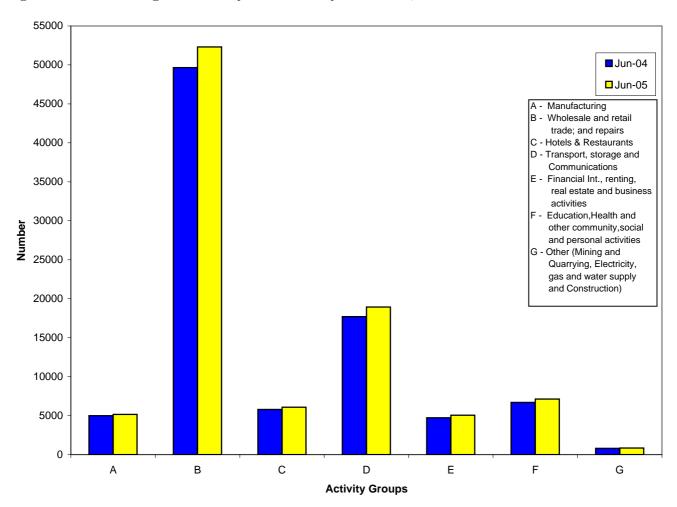

Fig 1- Evolution of total number of licences<sup>1</sup> & registrations during, June 2000 - 2005

Fig 2 - Licences<sup>1</sup> & registrations by main activity as at June, 2004 and 2005

<sup>&</sup>lt;sup>1</sup> Adjusted - some activities are both licensed and registered. To avoid double counting such activities are included under registrations only.

The total number of adjusted licensed and registered activities as at June 2005 increased by 6% from 90,370 in June 2004 to 95,501 in June 2005. Out of them, around 55% were from the industry group 'Wholesale and retail trade; repair of motor vehicles, personal and household goods' (52,305) and another 20% were from 'Transport, storage and communications' (18,936).