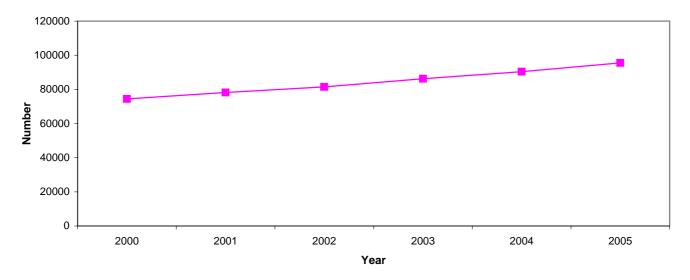

Fig 1- Evolution of total number of licences<sup>1</sup> & registrations during, June 2000 - 2005

Fig 2 - Licences<sup>1</sup> & registrations by main activity as at June, 2004 and 2005

<sup>&</sup>lt;sup>1</sup> Adjusted - some activities are both licensed and registered. To avoid double counting such activities are included under registrations only.

The total number of adjusted licensed and registered activities as at June 2005 increased by 6% from 90,370 in June 2004 to 95,501 in June 2005. Out of them, around 55% were from the industry group 'Wholesale and retail trade; repair of motor vehicles, personal and household goods' (52,305) and another 20% were from 'Transport, storage and communications' (18,936).