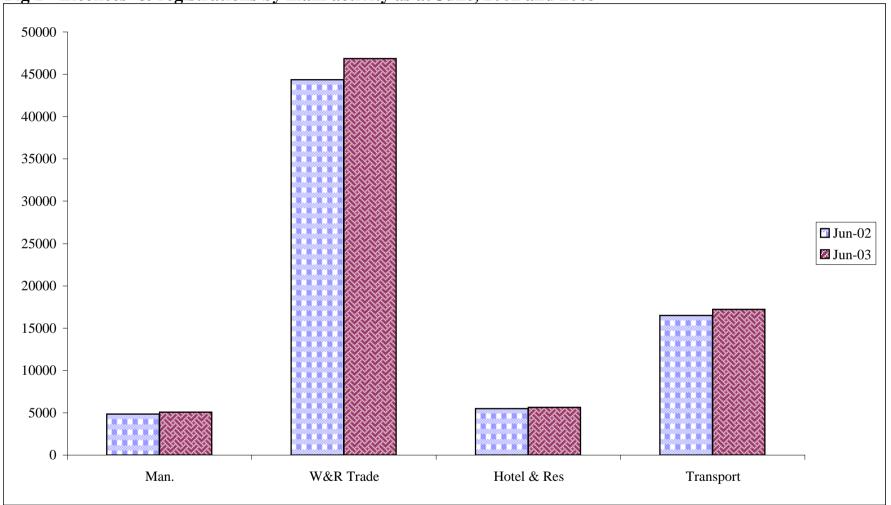

-34

Table 5.1 - Licences  $^{\scriptscriptstyle 1}$  and registrations by activity and district as at June  $2003^{\scriptscriptstyle 2}$ 

| NSIC | Activity                                                                                        | Port - Louis | P/Wilhems | Pamplemousses | Riv. du Rempart | Moka  | Flacq | Grand Port | Savanne | Black - River | All<br>districts |
|------|-------------------------------------------------------------------------------------------------|--------------|-----------|---------------|-----------------|-------|-------|------------|---------|---------------|------------------|
|      | Total                                                                                           | 17,184       | 23,953    | 8,730         | 9,620           | 4,448 | 9,398 | 5,907      | 3,389   | 3,364         | 85,993           |
| С    | Mining and quarrying                                                                            | 0            | 0         | 0             | 0               | 0     | 0     | 0          | 0       | 5             | 5                |
| D    | Manufacturing                                                                                   | 1,119        | 1,627     | 520           | 361             | 247   | 412   | 322        | 241     | 229           | 5,078            |
| E    | Electricity                                                                                     | 0            | 0         | 1             | 0               | 0     | 2     | 0          | 1       | 0             | 4                |
| F    | Construction                                                                                    | 136          | 332       | 58            | 41              | 39    | 65    | 36         | 12      | 26            | 745              |
| G    | Wholesale and retail trade; repair of motor vehicles, motorcycles, personal and household goods | 9,459        | 13,379    | 4,666         | 5,483           | 2,240 | 4,873 | 3,093      | 1,717   | 1,965         | 46,875           |
| Н    | Hotels and restaurants                                                                          | 728          | 1,258     | 641           | 764             | 306   | 719   | 595        | 266     | 356           | 5,633            |
| I    | Transport, storage and communications                                                           | 3,148        | 4,297     | 2,153         | 2,303           | 954   | 2,132 | 1,123      | 689     | 409           | 17,208           |
| J    | Financial intermediation and insurance                                                          | 148          | 75        | 17            | 36              | 13    | 35    | 27         | 13      | 6             | 370              |
| K    | Real estate, renting and business activities                                                    | 1,575        | 1,124     | 338           | 253             | 302   | 185   | 131        | 65      | 118           | 4,091            |
| M    | Education                                                                                       | 287          | 525       | 116           | 108             | 71    | 153   | 105        | 66      | 40            | 1,471            |
| N    | Health and social work                                                                          | 119          | 411       | 26            | 35              | 25    | 31    | 18         | 13      | 8             | 686              |
| О    | Other community, social and personal services                                                   | 465          | 925       | 194           | 236             | 251   | 791   | 457        | 306     | 202           | 3,827            |

Fig 2 - Licences¹ and registrations by district as at June 2003

<sup>&</sup>lt;sup>1</sup> Adjusted - some activities are both licensed and registered. To avoid double counting such activities are included under registrations or licences only.