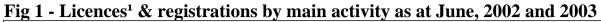

### 2. Licences and registrations as at June 2003

The total number of licensed and registered activities as at June 2003 reached 85,993 showing an increase of 4,597 (6%) over the corresponding figure of 81,396 for June 2002. The highest number of activities 46,875 (54%) was in the industry group 'Wholesale & retail trade; repair of motor vehicles, personal and household goods', followed by 17,208 (20%) in 'Transport, storage and communications' (Table 2.1).